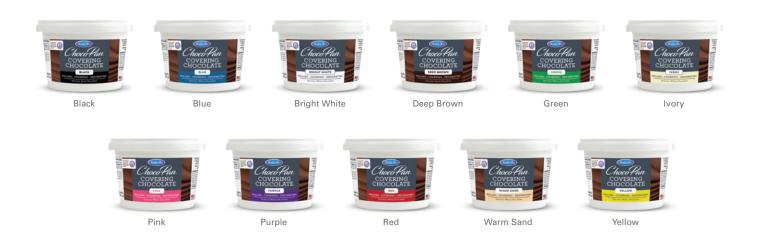

# **COVERING CHOCOLATE**

Soft and pliable, rolls thin for flawless coverage
Designed for rolling, covering & decorating



es by Kimberly Bailey, The Butter End Cakery. Center photo by

#### FLAVOR:

Delicious Chocolate Flavor

#### **WORKABILITY:**

Roll To Cover, Stamp, Create Accents Sets But Remains Soft & Pliable Can Be Reworked When Warmed

### NUTRITION:

Gluten Free, Nut Free, Vegetarian, Kosher Dairy

#### FINISH:

Medium Sheen Finish



"There isn't a cake that leaves my studio without being covered in ChocoPan."

KIMBERLY BAILEY - The Butter End Cakery

## 1 lb Pails (454 g)



## 5 lb Pails (2.27 kg)



## 10 lb Pails (4.54 kg)