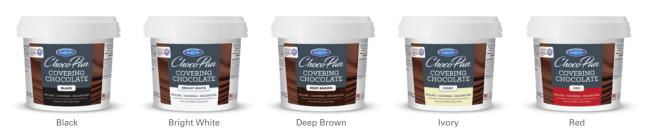

# **COVERING CHOCOLATE**

Soft and pliable, rolls thin for flawless coverage
Designed for rolling, covering & decorating



es by Kimberly Bailey, The Butter End Cakery. Center photo by

#### FLAVOR:

Delicious Chocolate Flavor

#### **WORKABILITY:**

Roll To Cover, Stamp, Create Accents Sets But Remains Soft & Pliable Can Be Reworked When Warmed

### NUTRITION:

Gluten Free, Nut Free, Vegetarian, Kosher Dairy

#### FINISH:

Medium Sheen Finish



"There isn't a cake that leaves my studio without being covered in ChocoPan."

KIMBERLY BAILEY - The Butter End Cakery

## 1 lb Pails (454 g)



## 5 lb Pails (2.27 kg)



## 10 lb Pails (4.54 kg)