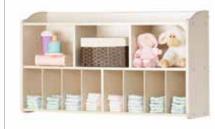

## Changing Tables That Coordinate with Your Cribs

Storage Tubs 9501196

- Wall unit features storage compartments for additional supplies
- Built-in shelving provides ample space for storage

SafetyCraft<sup>®</sup>

Includes I" ultradurable antimicrobial mattress pad

• Baltic birch construction to ensure durability and longevity

• Designed to complement SafetyCraft<sup>®</sup> cribs

• SafetyCraft<sup>®</sup> organizer: 40"L × 12.75"W × 22.75"H