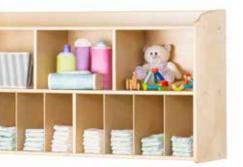

## Changing Tables That Coordinate with Your Cribs

Storage Tubs 9501196

- Wall unit features storage compartments for additional supplies
- Built-in shelving provides ample space for storage

SafetyCraft<sup>®</sup>

Built-in shelving provides ample space for storage

Serenity® Changing Table 1771047

- 7"-deep changing area includes an adjustable safety strap
- Coordinates with Serenity<sup>®</sup> diaper organizer wall unit
- Designed to complement Serenity<sup>®</sup> cribs
- Serenity<sup>®</sup> organizer: 44.50"L × I2.50"W × 25"H Serenity<sup>®</sup> table: 45"L x 21.50"W x 42"H