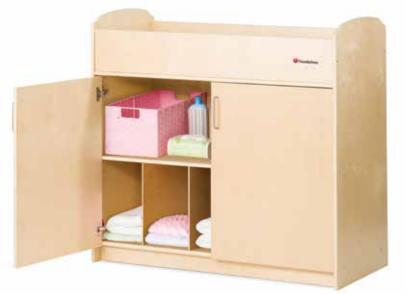

**CHANGING TABLE** 

- I" ultradurable antimicrobial mattress pad
- Spacious area for roll of paper to lay over mattress
- Optional storage tubs sold separately

7"-deep changing area includes an adjustable safety strap

Includes I" ultradurable antimicrobial mattress pad

• Baltic birch construction to ensure durability and longevity

• Designed to complement SafetyCraft<sup>®</sup> cribs

• SafetyCraft<sup>®</sup> organizer: 40"L × 12.75"W × 22.75"H

SafetyCraft<sup>®</sup> table: 39.50"L × 21"W × 40.38"H

Coordinates with matching SafetyCraft® diaper organizer wall unit

SafetyCraft<sup>®</sup> Changing Table 1671047

SafetyCraft<sup>®</sup>

Diaper Organizer