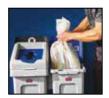

### **Special features**

**SNAP-IN CONNECTOR**Connect bases without the use of tools or hardware.

HINGED LID INSERTS
Accommodate larger sized recycling
material.

VENTING CHANNELS

Make removing liners up to 80%
easier, improving productivity
and reducing the risk of worker
injury.

**BAG CINCHES**Secure liners around the rim of the container and allow for quick, knot-free liner changes.