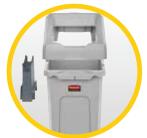

# Slim Jim® Recycling Station

An adaptable recycling solution offers a front-of-house look with smart functionality.

- Customised recycling—Facilities can choose from 7 colours and 4 lid openings to customise a recycling station that fits their unique recycling needs.
- Venting channels for easy liner removal and a cinch grip to secure and hide liner bags.
- Components snap in place without the use of hardware.

### **Special features**

**SNAP-IN CONNECTOR**Connect bases without the use of tools or hardware.

HINGED LID INSERTS
Accommodate larger sized recycling
material.

VENTING CHANNELS

Make removing liners up to 80%
easier, improving productivity
and reducing the risk of worker
injury.

**BAG CINCHES**Secure liners around the rim of the container and allow for quick, knot-free liner changes.