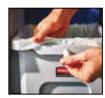

### **Special features**

**SNAP-IN CONNECTOR**Connect bases without the use of tools or hardware.

HINGED LID INSERTS
Accommodate larger sized recycling
material.

VENTING CHANNELS

Make removing liners up to 80%
easier, improving productivity
and reducing the risk of worker
injury.