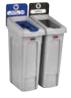

# OPTION 1: CHOOSE FROM OUR AVAILABLE KITS

Choose from 9 common recycling stations, combining lids inserts, billboards and waste stream decals.

2 Stream

3 Stream

4 Stream

| Ref     | Description                                     | Material                   | Dimensions              | Lid Type                             | Colour | Pack |
|---------|-------------------------------------------------|----------------------------|-------------------------|--------------------------------------|--------|------|
| 2057605 | 2 - STREAM Landfill / Paper                     | Polyethylene/Polypropylene | 54 x 60.96 x 40.25 cm   | Open Top • Paper                     |        | 1    |
| 2057610 | 2 - STREAM Landfill / Paper                     | Polyethylene/Polypropylene | 54.6 x 61 x 102.2 cm    | Open Top • Paper                     |        | 1    |
| 2057733 | 2 - STREAM Landfill / Paper                     | Polyethylene/Polypropylene | 54.6 x 61 x 102.2 cm    | Open Top • Paper                     |        | 1    |
| 2057607 | 3 - STREAM Landfill / Paper / Plastic           | Polyethylene/Polypropylene | 54.6 x 91.4 x 102.2 cm  | Open Top • Paper • Bottles/Cans      |        | 1    |
| 2057731 | 3 - STREAM Landfill / Paper / Plastic           | Polyethylene/Polypropylene | 54.6 x 91.4 x 102.2 cm  | Open Top • Paper • Bottles/Cans      |        | 1    |
| 2057606 | 3 - STREAM Landfill / Paper / Mixed Recycling   | Polyethylene/Polypropylene | 54.6 x 91.4 x 102.2 cm  | Open Top • Paper • Mixed Recycling   |        | 1    |
| 2057608 | 4 - STREAM Landfill / Paper / Plastic / Organic | Polyethylene/Polypropylene | 54.6 x 121.9 x 102.2 cm | Open Top (x2) • Paper • Bottles/Cans |        | 1    |
| 2057609 | 4 - STREAM Landfill / Paper / Plastic / Glass   | Polyethylene/Polypropylene | 54.6 x 121.9 x 102.2 cm | Open Top (x2) • Paper • Bottles/Cans |        | 1    |
| 2057732 | 4 - STREAM Landfill / Paper / Plastic / Glass   | Polyethylene/Polypropylene | 54.6 x 121.9 x 102.2 cm | Open Top (x2) • Paper • Bottles/Cans |        | 1    |