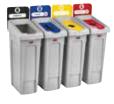

# OPTION 1: CHOOSE FROM OUR AVAILABLE KITS

Choose from 9 common recycling stations, combining lids inserts, billboards and waste stream decals.

2 Stream

3 Stream

4 Stream

| Ref     | Description                                     | Material                   | Dimensions              | Lid Type                             | Colour | Pack |
|---------|-------------------------------------------------|----------------------------|-------------------------|--------------------------------------|--------|------|
| 2057605 | 2 - STREAM Landfill / Paper                     | Polyethylene/Polypropylene | 54 x 60.96 x 40.25 cm   | Open Top • Paper                     |        | 1    |
| 2057610 | 2 - STREAM Landfill / Paper                     | Polyethylene/Polypropylene | 54.6 x 61 x 102.2 cm    | Open Top • Paper                     |        | 1    |
| 2057733 | 2 - STREAM Landfill / Paper                     | Polyethylene/Polypropylene | 54.6 x 61 x 102.2 cm    | Open Top • Paper                     |        | 1    |
| 2057607 | 3 - STREAM Landfill / Paper / Plastic           | Polyethylene/Polypropylene | 54.6 x 91.4 x 102.2 cm  | Open Top • Paper • Bottles/Cans      |        | 1    |
| 2057731 | 3 - STREAM Landfill / Paper / Plastic           | Polyethylene/Polypropylene | 54.6 x 91.4 x 102.2 cm  | Open Top • Paper • Bottles/Cans      |        | 1    |
| 2057606 | 3 - STREAM Landfill / Paper / Mixed Recycling   | Polyethylene/Polypropylene | 54.6 x 91.4 x 102.2 cm  | Open Top • Paper • Mixed Recycling   |        | 1    |
| 2057608 | 4 - STREAM Landfill / Paper / Plastic / Organic | Polyethylene/Polypropylene | 54.6 x 121.9 x 102.2 cm | Open Top (x2) • Paper • Bottles/Cans |        | 1    |
| 2057609 | 4 - STREAM Landfill / Paper / Plastic / Glass   | Polyethylene/Polypropylene | 54.6 x 121.9 x 102.2 cm | Open Top (x2) • Paper • Bottles/Cans |        | 1    |
| 2057732 | 4 - STREAM Landfill / Paper / Plastic / Glass   | Polyethylene/Polypropylene | 54.6 x 121.9 x 102.2 cm | Open Top (x2) • Paper • Bottles/Cans |        | 1    |