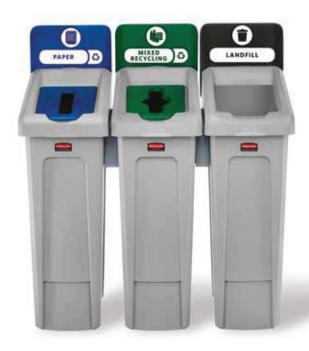

# Slim Jim® Recycling Station

An adaptable recycling solution offers a front-of-house look with smart functionality.

- Customised recycling—Facilities can choose from 7 colours and 4 lid openings to customise a recycling station that fits their unique recycling needs.
- Venting channels for easy liner removal and a cinch grip to secure and hide liner bags.
- Components snap in place without the use of hardware.

# OPTION 1: CHOOSE FROM OUR AVAILABLE KITS

Choose from 9 common recycling stations, combining lids inserts, billboards and waste stream decals.

2 Stream

3 Stream

4 Stream

| Ref     | Description                                     | Material                   | Dimensions              | Lid Type                             | Colour | Pack |
|---------|-------------------------------------------------|----------------------------|-------------------------|--------------------------------------|--------|------|
| 2057605 | 2 - STREAM Landfill / Paper                     | Polyethylene/Polypropylene | 54 x 60.96 x 40.25 cm   | Open Top • Paper                     |        | 1    |
| 2057610 | 2 - STREAM Landfill / Paper                     | Polyethylene/Polypropylene | 54.6 x 61 x 102.2 cm    | Open Top • Paper                     |        | 1    |
| 2057733 | 2 - STREAM Landfill / Paper                     | Polyethylene/Polypropylene | 54.6 x 61 x 102.2 cm    | Open Top • Paper                     |        | 1    |
| 2057607 | 3 - STREAM Landfill / Paper / Plastic           | Polyethylene/Polypropylene | 54.6 x 91.4 x 102.2 cm  | Open Top • Paper • Bottles/Cans      |        | 1    |
| 2057731 | 3 - STREAM Landfill / Paper / Plastic           | Polyethylene/Polypropylene | 54.6 x 91.4 x 102.2 cm  | Open Top • Paper • Bottles/Cans      |        | 1    |
| 2057606 | 3 - STREAM Landfill / Paper / Mixed Recycling   | Polyethylene/Polypropylene | 54.6 x 91.4 x 102.2 cm  | Open Top • Paper • Mixed Recycling   |        | 1    |
| 2057608 | 4 - STREAM Landfill / Paper / Plastic / Organic | Polyethylene/Polypropylene | 54.6 x 121.9 x 102.2 cm | Open Top (x2) • Paper • Bottles/Cans |        | 1    |
| 2057609 | 4 - STREAM Landfill / Paper / Plastic / Glass   | Polyethylene/Polypropylene | 54.6 x 121.9 x 102.2 cm | Open Top (x2) • Paper • Bottles/Cans |        | 1    |
| 2057732 | 4 - STREAM Landfill / Paper / Plastic / Glass   | Polyethylene/Polypropylene | 54.6 x 121.9 x 102.2 cm | Open Top (x2) • Paper • Bottles/Cans |        | 1    |