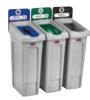

# OPTION 1: CHOOSE FROM OUR AVAILABLE KITS

Choose from 9 common recycling stations, combining lids inserts, billboards and waste stream decals.

2 Stream

3 Stream

4 Stream

| Ref     | Description                                     | Material                   | Dimensions              | Lid Type                             | Colour | Pack |
|---------|-------------------------------------------------|----------------------------|-------------------------|--------------------------------------|--------|------|
| 2057605 | 2 - STREAM Landfill / Paper                     | Polyethylene/Polypropylene | 54 x 60.96 x 40.25 cm   | Open Top • Paper                     |        | 1    |
| 2057610 | 2 - STREAM Landfill / Paper                     | Polyethylene/Polypropylene | 54.6 x 61 x 102.2 cm    | Open Top • Paper                     |        | 1    |
| 2057733 | 2 - STREAM Landfill / Paper                     | Polyethylene/Polypropylene | 54.6 x 61 x 102.2 cm    | Open Top • Paper                     |        | 1    |
| 2057607 | 3 - STREAM Landfill / Paper / Plastic           | Polyethylene/Polypropylene | 54.6 x 91.4 x 102.2 cm  | Open Top • Paper • Bottles/Cans      |        | 1    |
| 2057731 | 3 - STREAM Landfill / Paper / Plastic           | Polyethylene/Polypropylene | 54.6 x 91.4 x 102.2 cm  | Open Top • Paper • Bottles/Cans      |        | 1    |
| 2057606 | 3 - STREAM Landfill / Paper / Mixed Recycling   | Polyethylene/Polypropylene | 54.6 x 91.4 x 102.2 cm  | Open Top • Paper • Mixed Recycling   |        | 1    |
| 2057608 | 4 - STREAM Landfill / Paper / Plastic / Organic | Polyethylene/Polypropylene | 54.6 x 121.9 x 102.2 cm | Open Top (x2) • Paper • Bottles/Cans |        | 1    |
| 2057609 | 4 - STREAM Landfill / Paper / Plastic / Glass   | Polyethylene/Polypropylene | 54.6 x 121.9 x 102.2 cm | Open Top (x2) • Paper • Bottles/Cans |        | 1    |
| 2057732 | 4 - STREAM Landfill / Paper / Plastic / Glass   | Polyethylene/Polypropylene | 54.6 x 121.9 x 102.2 cm | Open Top (x2) • Paper • Bottles/Cans |        | 1    |