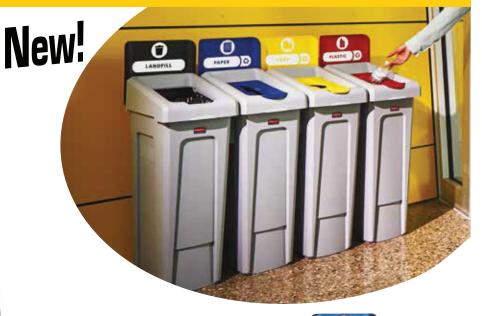

# OPTION 1: CHOOSE FROM OUR AVAILABLE KITS

Choose from 9 common recycling stations, combining lids inserts, billboards and waste stream decals.

2 Stream

3 Stream

4 Stream

| Ref     | Description                                     | Material                   | Dimensions              | Lid Type                             | Colour | Pack |
|---------|-------------------------------------------------|----------------------------|-------------------------|--------------------------------------|--------|------|
| 2057605 | 2 - STREAM Landfill / Paper                     | Polyethylene/Polypropylene | 54 x 60.96 x 40.25 cm   | Open Top • Paper                     |        | 1    |
| 2057610 | 2 - STREAM Landfill / Paper                     | Polyethylene/Polypropylene | 54.6 x 61 x 102.2 cm    | Open Top • Paper                     |        | 1    |
| 2057733 | 2 - STREAM Landfill / Paper                     | Polyethylene/Polypropylene | 54.6 x 61 x 102.2 cm    | Open Top • Paper                     |        | 1    |
| 2057607 | 3 - STREAM Landfill / Paper / Plastic           | Polyethylene/Polypropylene | 54.6 x 91.4 x 102.2 cm  | Open Top • Paper • Bottles/Cans      |        | 1    |
| 2057731 | 3 - STREAM Landfill / Paper / Plastic           | Polyethylene/Polypropylene | 54.6 x 91.4 x 102.2 cm  | Open Top • Paper • Bottles/Cans      |        | 1    |
| 2057606 | 3 - STREAM Landfill / Paper / Mixed Recycling   | Polyethylene/Polypropylene | 54.6 x 91.4 x 102.2 cm  | Open Top • Paper • Mixed Recycling   |        | 1    |
| 2057608 | 4 - STREAM Landfill / Paper / Plastic / Organic | Polyethylene/Polypropylene | 54.6 x 121.9 x 102.2 cm | Open Top (x2) • Paper • Bottles/Cans |        | 1    |
| 2057609 | 4 - STREAM Landfill / Paper / Plastic / Glass   | Polyethylene/Polypropylene | 54.6 x 121.9 x 102.2 cm | Open Top (x2) • Paper • Bottles/Cans |        | 1    |
| 2057732 | 4 - STREAM Landfill / Paper / Plastic / Glass   | Polyethylene/Polypropylene | 54.6 x 121.9 x 102.2 cm | Open Top (x2) • Paper • Bottles/Cans |        | 1    |