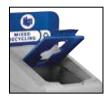

Step 3. Select your labels kit

- Provide better waste stream visibility by selecting a colour and waste stream label for your facility needs.
- Choose from ten waste stream labels to complete the system.
- Expert designed waste stream labels feature 3 visual cues: the recycling symbol, a waste stream icon and text proven to increase recycling effectiveness.

| Ref     | Description         | Dimensions            | Pack |
|---------|---------------------|-----------------------|------|
| 2057734 | Label Kit - English | 0.16 x 24.3 x 14.2 cm | 1    |
| 2057735 | Label Kit - French  | 0.16 x 24.3 x 14.2 cm | 1    |
| 2057736 | Label Kit - German  | 0.16 x 24.3 x 14.2 cm | 1    |
| 2057737 | Label Kit - Dutch   | 0.16 x 24.3 x 14.2 cm | 1    |
| 2057738 | Label Kit - Italian | 0.16 x 24.3 x 14.2 cm | 1    |
| 2057739 | Label Kit - Spanish | 0.16 x 24.3 x 14.2 cm | 1    |