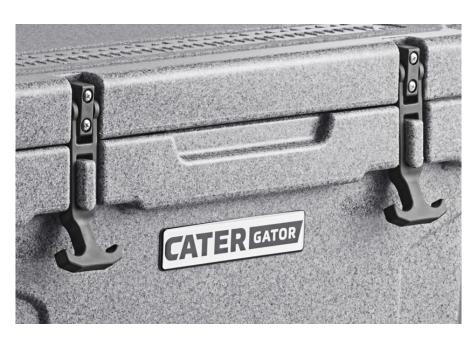

# CATER GATOR

35 QT. ROTOMOLDED

# EXTREME OUTDOOR COOLER



#### **AVAILABLE IN 4 COLORS**

| Model #    | Color |  |
|------------|-------|--|
| 215CG35WHW | White |  |
| 215CG35TAN | Tan   |  |
| 215CG35GRW | Gray  |  |
| 215CG35RDW | Red   |  |

## **FEATURES & BENEFITS**

#### **Triple Insulated Polyethylene**

• Keeps food cool and beverages chilled

#### **Durability**

• Virtually indestructable and won't leak

#### **Multi-Purpose Lid**

- 14" engraved ruler
- 2 cup holders

#### **Easy Transport**

- Suitcase style handle
- 8" wheels for rolling

### Security

2 bottle openers also function as metal reinforced padlock slots