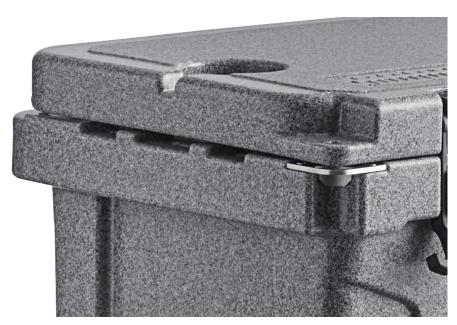

#### **Multi-Purpose Lid**

- 14" engraved ruler
- 2 cup holders

### Security

2 bottle openers also function as metal reinforced padlock slots