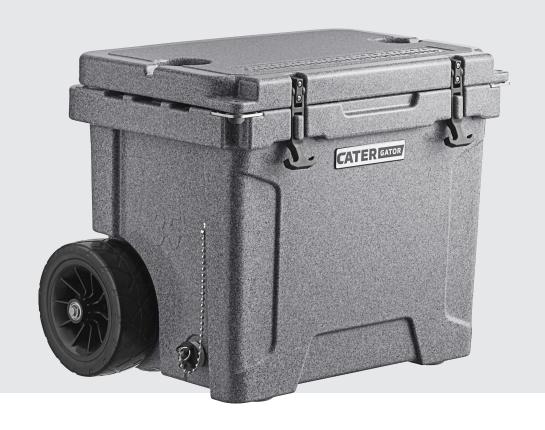

# CATER GATOR

35 QT. ROTOMOLDED

# EXTREME OUTDOOR COOLER

#### **Easy Transport**

- Suitcase style handle
- 8" wheels for rolling

### Security

2 bottle openers also function as metal reinforced padlock slots