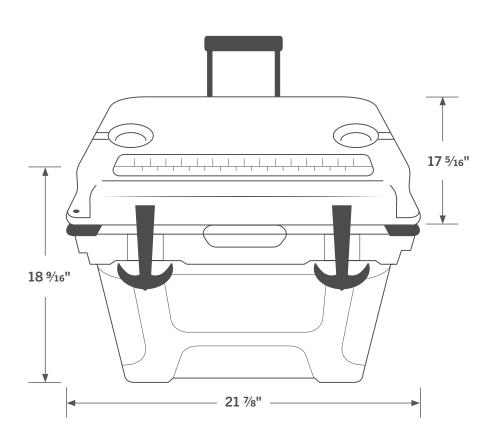

#### **Multi-Purpose Lid**

- 14" engraved ruler
- 2 cup holders

#### **Easy Transport**

- Suitcase style handle
- 8" wheels for rolling