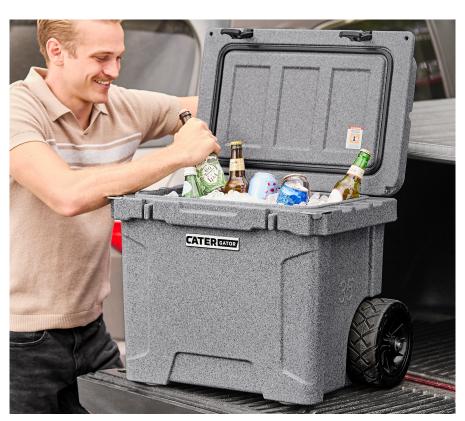

#### **Triple Insulated Polyethylene**

• Keeps food cool and beverages chilled

#### **Durability**

• Virtually indestructable and won't leak