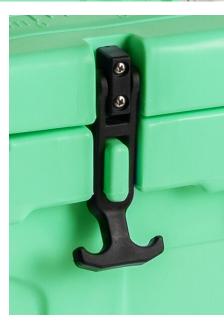

# EXTREME OUTDOOR COOLER



## **AVAILABLE IN 9 COLORS**

| Model #     | Color    |  |
|-------------|----------|--|
| 215CG20WH   | White    |  |
| 215CG20TAN  | Tan      |  |
| 215CG20SF   | Seafoam  |  |
| 215CG20CAMO | Camo     |  |
| 215CG20SPG  | Gray     |  |
| 215CG20SPB  | Beige    |  |
| 215CG20RED  | Red      |  |
| 215CG20NV   | Navy     |  |
| 215CG20CHR  | Charcoal |  |

#### **FEATURES & BENEFITS**

#### **Triple Insulated Polyethylene**

Keeps food cool and beverages chilled

### **Durability**

• Virtually indestructable and won't leak

#### **Multi-Purpose Lid**

- 14" engraved ruler
- 2 cup holders

#### **Easy Transport**

Indentations and stainless steel handle with extended grip

#### Security

2 bottle openers also function as metal reinforced padlock slots