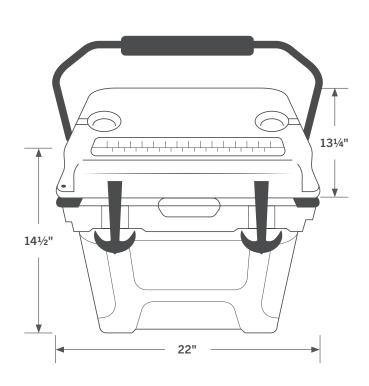

#### **Multi-Purpose Lid**

- 14" engraved ruler
- 2 cup holders

#### **Easy Transport**

Indentations and stainless steel handle with extended grip