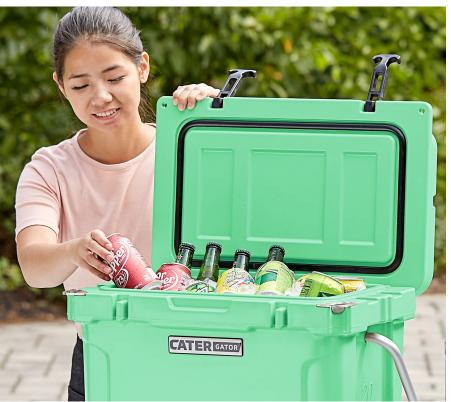

#### **Multi-Purpose Lid**

- 14" engraved ruler
- 2 cup holders

#### Security

2 bottle openers also function as metal reinforced padlock slots