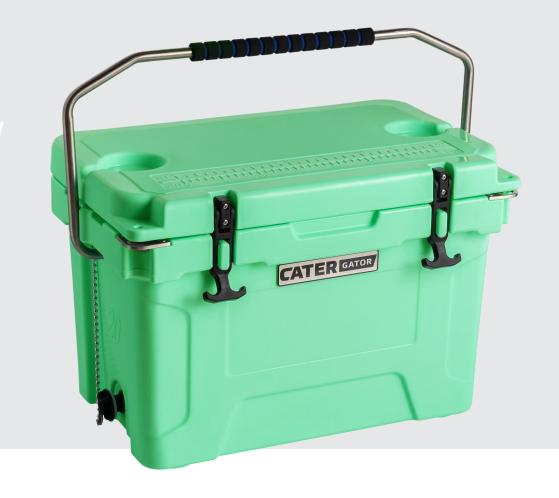

#### **Triple Insulated Polyethylene**

Keeps food cool and beverages chilled

### **Durability**

• Virtually indestructable and won't leak

#### **Multi-Purpose Lid**

- 14" engraved ruler
- 2 cup holders

#### **Easy Transport**

Indentations and stainless steel handle with extended grip

#### Security

2 bottle openers also function as metal reinforced padlock slots