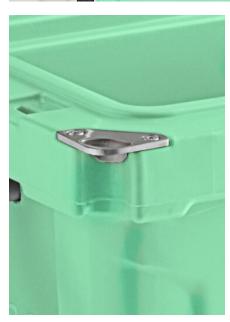

D

# EXTREME OUTDOOR COOLER



## **AVAILABLE IN 9 COLORS**

| Model #     | Color    |  |
|-------------|----------|--|
| 215CG20WH   | White    |  |
| 215CG20TAN  | Tan      |  |
| 215CG20SF   | Seafoam  |  |
| 215CG20CAMO | Camo     |  |
| 215CG20SPG  | Gray     |  |
| 215CG20SPB  | Beige    |  |
| 215CG20RED  | Red      |  |
| 215CG20NV   | Navy     |  |
| 215CG20CHR  | Charcoal |  |

#### **FEATURES & BENEFITS**

#### **Triple Insulated Polyethylene**

Keeps food cool and beverages chilled

### **Durability**

• Virtually indestructable and won't leak

#### **Multi-Purpose Lid**

- 14" engraved ruler
- 2 cup holders

#### **Easy Transport**

Indentations and stainless steel handle with extended grip

#### Security

2 bottle openers also function as metal reinforced padlock slots