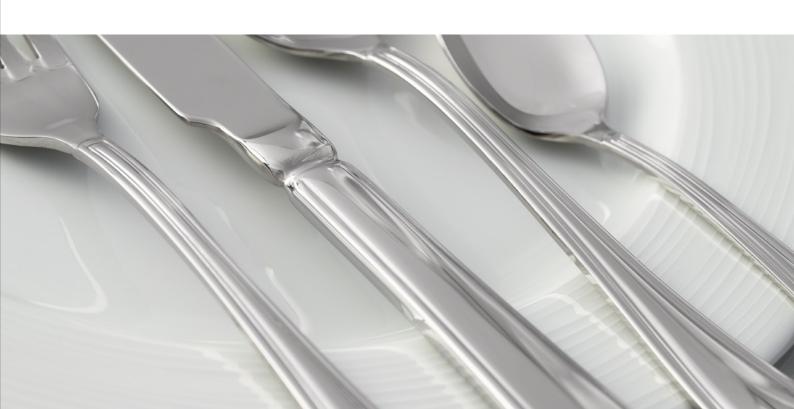

## WINDSOR - SOLA THE NETHERLANDS

Steak Knife CWISTK 9 2/7 (in)

Dinner / Table Knife CWIDIK 9 4/7 (in)

Dessert Knife CWIDEK 8 3/4 (in)

Butter / Side Plate Knife CWIBRK 7 (in)

RAK Porcelain offers a vintage finish on the Windsor pattern. See page 56 in this catalog for more details.

Flatware sold by the dozen  $\bigcirc$ 

CWIDIF 8 1/5 (in)

Salad / Dessert Fork CWIDEF 7 1/4 (in)

Ice tea / Longdrink Spoon CWILDS 7 1/2 (in)

Soup Spoon, Round Bowl CWISOS 6 3/4 (in)

Teaspoon / Cocktail Spoon CWITSP 5 5/7 (in)