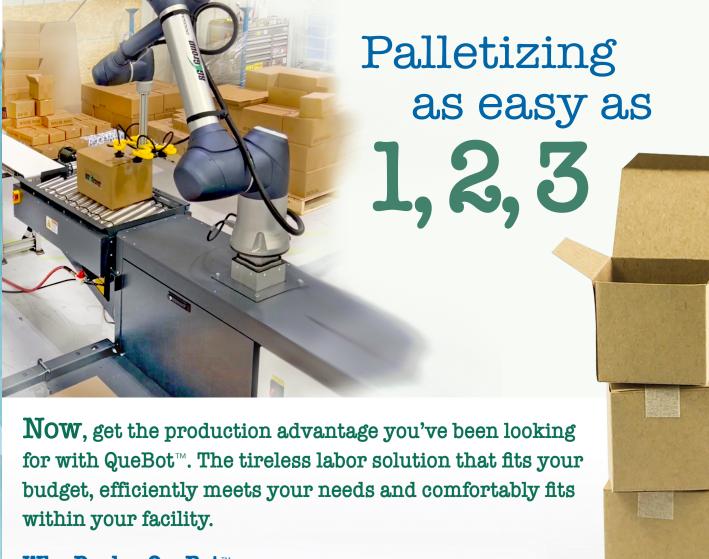

## **Collaborative Robot Palletizers**

#### From \$125,000

11 11 1

Pictured - QueBot™ FX

Choose from four pre-engineered Palletizing configurations to meet your payload, reach and rate requirements. QueBot™ palletizing cells are ready to purchase, delivering in just a few weeks and can be deployed the day you receive them. No prior programming experience is necessary. If you do have special integration requirements, please contact us. We offer turnkey system pricing for each model.

### QueBot™ D

Robot: Doosan H2017 Payload: 40 lbs Max Rate: 6.5 cyc/min Max Pallet Height: 60" Safety Scanner Incl: No End of Arm Tools: 1 Input Conveyor: Yes, skewed Delivery: <4-6 weeks