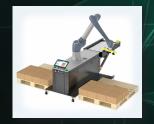

## **Collaborative Robot Palletizers**

#### From \$125,000

11 11 1

Pictured - QueBot™ FX

Choose from four pre-engineered Palletizing configurations to meet your payload, reach and rate requirements. QueBot™ palletizing cells are ready to purchase, delivering in just a few weeks and can be deployed the day you receive them. No prior programming experience is necessary. If you do have special integration requirements, please contact us. We offer turnkey system pricing for each model.

### QueBot™ FC

Robot: FANUC CRX25
Payload: 50 lbs
Max Rate: 10.5 cyc/min
Max Pallet Height: 75"

Safety Scanner Incl: 5
End of Arm Tools: 1
Input Conveyor: Yes, skewed
Delivery: < 4-6 weeks

The RG Group automation team can assist you in getting the most out of your technology and your production.