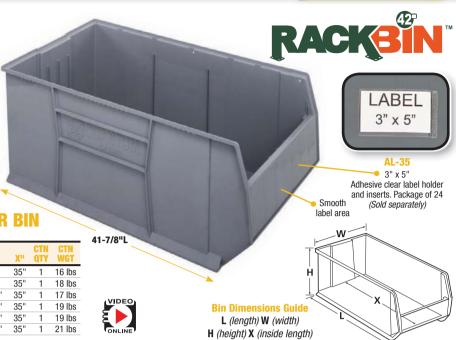

## RackBin 42" Containers

- These extra large bins offer a generous 42" (3-1/2 Feet) in length to store your larger items
- 42" length ensures no wasted space on 42" deep pallet rack
- Heavy-duty front, back and side grips allow for easy handling
- Wide stacking ledge and anti-slide lock keep stack bins steady and prevent forward shifting
- Have eight ¼" drill hole pattern on bottom of bin for easy hole insertion for drainage and air circulation if needed
- Waterproof bins are corrosion free

180 lb.

STACK CAPACITY PER BIN

| Available in: | Blue Gray                          |                                   |                 |            |            |
|---------------|------------------------------------|-----------------------------------|-----------------|------------|------------|
| MODEL<br>NO.  | OUTSIDE DIMENSIONS<br>L" x W" x H" | INSIDE DIMENSIONS<br>L" x W" x H" | Χ <sup>II</sup> | CTN<br>QTY | CTN<br>WGT |
| QRB166        | 41-7/8" x 16-1/2" x 17-1/2"        | 40-1/8" x 14" x 16-1/2"           | 35"             | 1          | 16 lbs     |
| QRB176M0B     | 41-7/8" x 16-1/2" x 17-1/2"*       | 40-1/8" x 14" x 16-1/2"           | 35"             | 1          | 18 lbs     |
| QRB206        | 41-7/8" x 19-7/8" x 17-1/2"        | 40-1/8" x 17-3/8" x 16-1/2"       | 35"             | 1          | 17 lbs     |
| QRB216M0B     | 41-7/8" x 19-7/8" x 17-1/2"*       | 40-1/8" x 17-3/8" x 16-1/2"       | 35"             | 1          | 19 lbs     |
| QRB246        | 41-7/8" x 23-7/8" x 17-1/2"        | 40-1/8" x 21-1/2" x 16-1/2"       | 35"             | 1          | 19 lbs     |
| QRB256M0B     | 41-7/8" x 23-7/8" x 17-1/2"*       | 40-1/8" x 21-1/2" x 16-1/2"       | 35"             | 1          | 21 lbs     |

\*With caster, overall height for mobile container will be increased by 3"