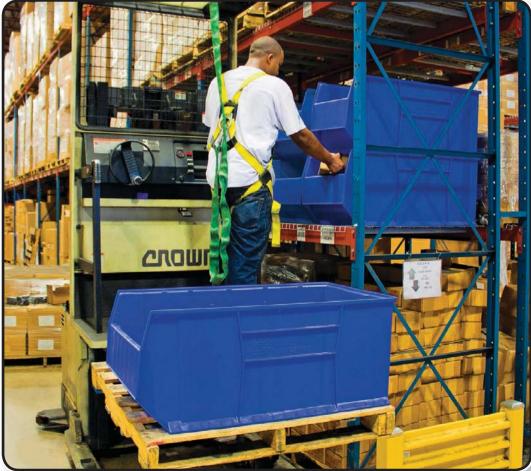

## RackBin 42" Containers

- These extra large bins offer a generous 42" (3-1/2 Feet) in length to store your larger items
- 42" length ensures no wasted space on 42" deep pallet rack
- Heavy-duty front, back and side grips allow for easy handling
- Wide stacking ledge and anti-slide lock keep stack bins steady and prevent forward shifting
- Have eight ¼" drill hole pattern on bottom of bin for easy hole insertion for drainage and air circulation if needed
- Waterproof bins are corrosion free

## THE FIRST AND ONLY BIN DESIGNED SPECIFICALLY TO FIT PALLET RACK

40