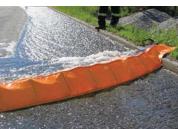

## **Control Flood Water, Fast**

- Portable dams rise with the flow of oncoming water
- Flexible and conforms to all types of surfaces
- 6in to 5ft high protection
- 30ft & 50ft connectable units for unlimited lengths

#### Ideal for: -

- Construction Sites
- **Environmental Projects**
- Flash Flood Control

Control &

**Divert Water** 

Connectable

- Storm Preparation
- Swelling Rivers

Minimal

Labor