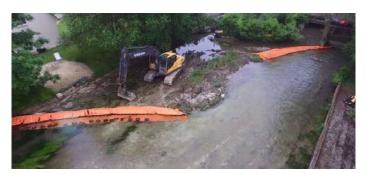

#### Ideal for: -

- Construction Sites
- **Environmental Projects**
- Flash Flood Control

Control &

**Divert Water** 

Connectable

- Storm Preparation
- Swelling Rivers

Minimal

Labor

\*Get full assortment online

Water Forces unfold & rise with the flow of oncoming water

Quickly rolls out, turns corners, is flexible & follows landscaping. Connect multiple units together for unlimited length.