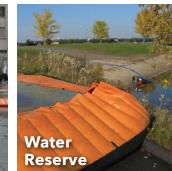

## **Control Flood Water, Fast**

- Portable dams rise with the flow of oncoming water
- Flexible and conforms to all types of surfaces
- 6in to 5ft high protection
- 30ft & 50ft connectable units for unlimited lengths

#### Ideal for: -

- Construction Sites
- **Environmental Projects**
- Flash Flood Control

Control &

**Divert Water** 

Connectable

- Storm Preparation
- Swelling Rivers

Minimal

Labor

\*Get full assortment online

Water Forces unfold & rise with the flow of oncoming water

Quickly rolls out, turns corners, is flexible & follows landscaping. Connect multiple units together for unlimited length.