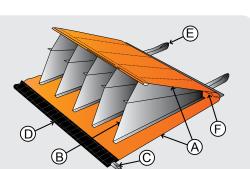

Water Main Breaks

**Eco-friendly** 

Reusable

Visit us at www.quickdams.com or call 888-761-4405

- Polyester fabric coated with super Αheavy-duty, abrasion resistant PVC suitable for use on all types of surfaces.
- **B** Stretched partitions made of 100% woven polyethylene
- **C** -Polypropylene straps to ease in handling
- **D** Galvanized metal plate ballast weights held in polyester netting sewn to the Water Force.
- **E** Polypropylene straps to ease in handling
- **F** Open area behind partition to allow for water to flow through evenly