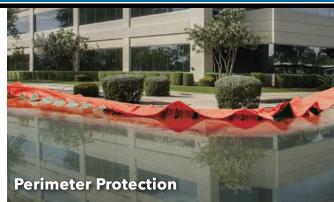

## **Control Flood Water, Fast**

- Portable dams rise with the flow of oncoming water
- Flexible and conforms to all types of surfaces
- 6in to 5ft high protection
- 30ft & 50ft connectable units for unlimited lengths

#### Ideal for: -

- Construction Sites
- **Environmental Projects**
- Flash Flood Control

Control &

**Divert Water** 

Connectable

- Storm Preparation
- Swelling Rivers

Minimal

Labor

\*Get full assortment online

Water Forces unfold & rise with the flow of oncoming water

Quickly rolls out, turns corners, is flexible & follows landscaping. Connect multiple units together for unlimited length.