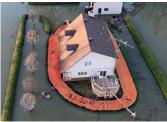

## **Control Flood Water, Fast**

- Portable dams rise with the flow of oncoming water
- Flexible and conforms to all types of surfaces
- 6in to 5ft high protection
- 30ft & 50ft connectable units for unlimited lengths

#### Ideal for: -

- Construction Sites
- **Environmental Projects**
- Flash Flood Control

Control &

**Divert Water** 

Connectable

- Storm Preparation
- Swelling Rivers

Minimal

Labor

\*Get full assortment online

Water Forces unfold & rise with the flow of oncoming water

Quickly rolls out, turns corners, is flexible & follows landscaping. Connect multiple units together for unlimited length.