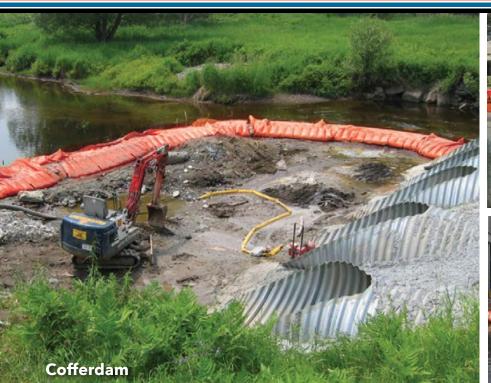

## **Control Flood Water, Fast**

- Portable dams rise with the flow of oncoming water
- Flexible and conforms to all types of surfaces
- 6in to 5ft high protection
- 30ft & 50ft connectable units for unlimited lengths

#### Ideal for: -

- Construction Sites
- **Environmental Projects**
- Flash Flood Control

Control &

**Divert Water** 

Connectable

- Storm Preparation
- Swelling Rivers

Minimal

Labor

\*Get full assortment online

Water Forces unfold & rise with the flow of oncoming water

Quickly rolls out, turns corners, is flexible & follows landscaping. Connect multiple units together for unlimited length.