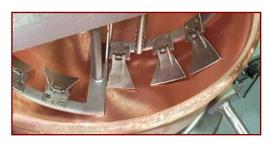

## Features:

- Spring-loaded scrapers
- · Fixed breaker bar adds to mixing action
- Standard: 120V / 60 HZ / 1 Phase / 28 RPM motor Optional: 240V / 50 HZ / 1 Phase / 22 RPM motor
- Mounts snuggly into kettle handles
- Safety switch permits operation only when level
- Slot for optional digital thermometer unit