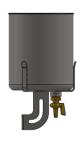

## **Portable Agitator**

A time and labor saver...

boost production with every batch, while you are doing other work!

## Features:

- Spring-loaded scrapers
- · Fixed breaker bar adds to mixing action
- Standard: 120V / 60 HZ / 1 Phase / 28 RPM motor Optional: 240V / 50 HZ / 1 Phase / 22 RPM motor
- Mounts snuggly into kettle handles
- Safety switch permits operation only when level
- Slot for optional digital thermometer unit

Shown on Storage Dolly with Drip-pan To collect scraper drippings For 20"x11" Savage Kettle #1801 - 120VAC 60 Hz Electric #1801-80 - 240VAC 50 Hz Electric

For 20"x 16" Savage Kettle #1803 – 120VAC 60 Hz Electric #1803-80 – 240VAC 50 Hz Electric