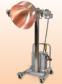

## **Portable Agitator**

A time and labor saver...

boost production with every batch, while you are doing other work!

## Features:

- Spring-loaded scrapers
- · Fixed breaker bar adds to mixing action
- Standard: 120V / 60 HZ / 1 Phase / 28 RPM motor Optional: 240V / 50 HZ / 1 Phase / 22 RPM motor
- Mounts snuggly into kettle handles
- Safety switch permits operation only when level
- Slot for optional digital thermometer unit

Shown on Storage Dolly with Drip-pan To collect scraper drippings For 20"x11" Savage Kettle #1801 - 120VAC 60 Hz Electric #1801-80 - 240VAC 50 Hz Electric

For 20"x 16" Savage Kettle #1803 – 120VAC 60 Hz Electric #1803-80 – 240VAC 50 Hz Electric