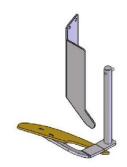

## **Add-Ons and Options for Portable Agitator**

Standard Agitator

Split Lid for Kettle when Portable Agitator is used. Provides total coverage on both open sides

Part # 0400-02

Cream Can, to hold and dispense cream into batch. Attaches to side of Agitator. Drip valve provides controlled stream