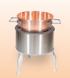

## **Add-Ons and Options for Portable Agitator**

Standard Agitator

Split Lid for Kettle when Portable Agitator is used. Provides total coverage on both open sides

Part # 0400-02

Cream Can, to hold and dispense cream into batch. Attaches to side of Agitator. Drip valve provides controlled stream