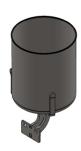

## **Add-Ons and Options for Portable Agitator**

Standard Agitator

Split Lid for Kettle when Portable Agitator is used. Provides total coverage on both open sides

Part # 0400-02

Cream Can, to hold and dispense cream into batch. Attaches to side of Agitator. Drip valve provides controlled stream