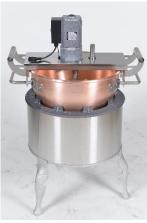

## **Portable Agitator**

A time and labor saver...

boost production with every batch, while you are doing other work!

## Features:

- Spring-loaded scrapers
- · Fixed breaker bar adds to mixing action
- Standard: 120V / 60 HZ / 1 Phase / 28 RPM motor Optional: 240V / 50 HZ / 1 Phase / 22 RPM motor
- Mounts snuggly into kettle handles
- Safety switch permits operation only when level
- Slot for optional digital thermometer unit

Shown on Storage Dolly with Drip-pan To collect scraper drippings For 20"x11" Savage Kettle #1801 - 120VAC 60 Hz Electric #1801-80 - 240VAC 50 Hz Electric

For 20"x 16" Savage Kettle #1803 – 120VAC 60 Hz Electric #1803-80 – 240VAC 50 Hz Electric