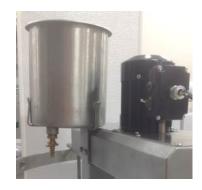

## **Portable Agitator**

A time and labor saver...

boost production with every batch, while you are doing other work!

## Features:

- Spring-loaded scrapers
- · Fixed breaker bar adds to mixing action
- Standard: 120V / 60 HZ / 1 Phase / 28 RPM motor Optional: 240V / 50 HZ / 1 Phase / 22 RPM motor
- Mounts snuggly into kettle handles
- Safety switch permits operation only when level
- Slot for optional digital thermometer unit

Shown on Storage Dolly with Drip-pan To collect scraper drippings For 20"x11" Savage Kettle #1801 - 120VAC 60 Hz Electric #1801-80 - 240VAC 50 Hz Electric

For 20"x 16" Savage Kettle #1803 – 120VAC 60 Hz Electric #1803-80 – 240VAC 50 Hz Electric