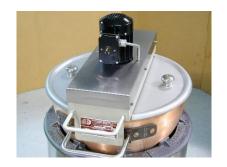

Shown on Storage Dolly with Drip-pan To collect scraper drippings For 20"x11" Savage Kettle #1801 - 120VAC 60 Hz Electric #1801-80 - 240VAC 50 Hz Electric

For 20"x 16" Savage Kettle #1803 – 120VAC 60 Hz Electric #1803-80 – 240VAC 50 Hz Electric