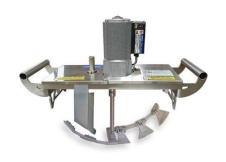

## **Portable Agitator**

A time and labor saver...

boost production with every batch, while you are doing other work!

## NEW Ergonomic Design Washdown IP66 Rated Quieter Motor

## Features:

- Spring-loaded scrapers
- · Fixed breaker bar adds to mixing action
- Standard: 120V / 60 HZ / 1 Phase / 28 RPM motor Optional: 240V / 50 HZ / 1 Phase / 22 RPM motor
- Mounts snuggly into kettle handles
- Safety switch permits operation only when level
- Slot for optional digital thermometer unit