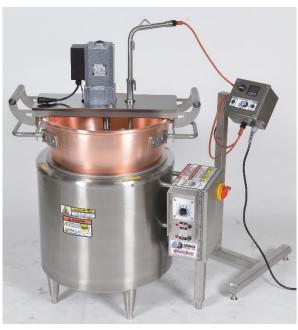

## **Portable Agitator**

A time and labor saver...

boost production with every batch, while you are doing other work!

## Features:

- Spring-loaded scrapers
- · Fixed breaker bar adds to mixing action
- Standard: 120V / 60 HZ / 1 Phase / 28 RPM motor Optional: 240V / 50 HZ / 1 Phase / 22 RPM motor
- Mounts snuggly into kettle handles
- Safety switch permits operation only when level
- Slot for optional digital thermometer unit

Shown on Storage Dolly with Drip-pan To collect scraper drippings For 20"x11" Savage Kettle #1801 - 120VAC 60 Hz Electric #1801-80 - 240VAC 50 Hz Electric

For 20"x 16" Savage Kettle #1803 – 120VAC 60 Hz Electric #1803-80 – 240VAC 50 Hz Electric