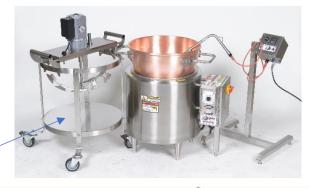

## **Portable Agitator**

A time and labor saver...

boost production with every batch, while you are doing other work!

## NEW Ergonomic Design Washdown IP66 Rated Quieter Motor

## Features:

- Spring-loaded scrapers
- · Fixed breaker bar adds to mixing action
- Standard: 120V / 60 HZ / 1 Phase / 28 RPM motor Optional: 240V / 50 HZ / 1 Phase / 22 RPM motor
- Mounts snuggly into kettle handles
- Safety switch permits operation only when level
- Slot for optional digital thermometer unit

Shown on Storage Dolly with Drip-pan To collect scraper drippings For 20"x11" Savage Kettle #1801 - 120VAC 60 Hz Electric #1801-80 - 240VAC 50 Hz Electric

For 20"x 16" Savage Kettle #1803 – 120VAC 60 Hz Electric #1803-80 – 240VAC 50 Hz Electric