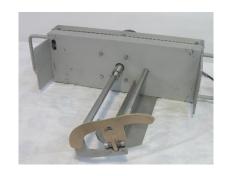

## **Portable Agitator**

A time and labor saver...

boost production with every batch, while you are doing other work!

## NEW Ergonomic Design Washdown IP66 Rated Quieter Motor

## Features:

- Spring-loaded scrapers
- · Fixed breaker bar adds to mixing action
- Standard: 120V / 60 HZ / 1 Phase / 28 RPM motor Optional: 240V / 50 HZ / 1 Phase / 22 RPM motor
- Mounts snuggly into kettle handles
- Safety switch permits operation only when level
- Slot for optional digital thermometer unit

Shown on Storage Dolly with Drip-pan To collect scraper drippings For 20"x11" Savage Kettle #1801 - 120VAC 60 Hz Electric #1801-80 - 240VAC 50 Hz Electric

For 20"x 16" Savage Kettle #1803 – 120VAC 60 Hz Electric #1803-80 – 240VAC 50 Hz Electric