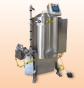

## **Portable Agitator**

A time and labor saver...

boost production with every batch, while you are doing other work!

## Features:

- Spring-loaded scrapers
- · Fixed breaker bar adds to mixing action
- Standard: 120V / 60 HZ / 1 Phase / 28 RPM motor Optional: 240V / 50 HZ / 1 Phase / 22 RPM motor
- Mounts snuggly into kettle handles
- Safety switch permits operation only when level
- Slot for optional digital thermometer unit

Shown on Storage Dolly with Drip-pan To collect scraper drippings For 20"x11" Savage Kettle #1801 - 120VAC 60 Hz Electric #1801-80 - 240VAC 50 Hz Electric

For 20"x 16" Savage Kettle #1803 – 120VAC 60 Hz Electric #1803-80 – 240VAC 50 Hz Electric