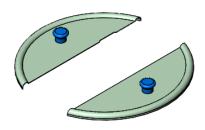

## **Add-Ons and Options for Portable Agitator**

Standard Agitator

Split Lid for Kettle when Portable Agitator is used. Provides total coverage on both open sides

Part # 0400-02

Cream Can, to hold and dispense cream into batch. Attaches to side of Agitator. Drip valve provides controlled stream