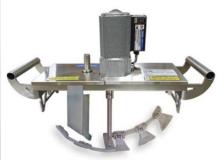

## **Portable Agitator**

A time and labor saver...

boost production with every batch, while you are doing other work!

## Features:

- Spring-loaded scrapers
- · Fixed breaker bar adds to mixing action
- Standard: 120V / 60 HZ / 1 Phase / 28 RPM motor Optional: 240V / 50 HZ / 1 Phase / 22 RPM motor
- Mounts snuggly into kettle handles
- Safety switch permits operation only when level
- Slot for optional digital thermometer unit