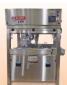

## **Portable Agitator**

A time and labor saver...

boost production with every batch, while you are doing other work!

## Features:

- Spring-loaded scrapers
- · Fixed breaker bar adds to mixing action
- Standard: 120V / 60 HZ / 1 Phase / 28 RPM motor Optional: 240V / 50 HZ / 1 Phase / 22 RPM motor
- Mounts snuggly into kettle handles
- Safety switch permits operation only when level
- Slot for optional digital thermometer unit