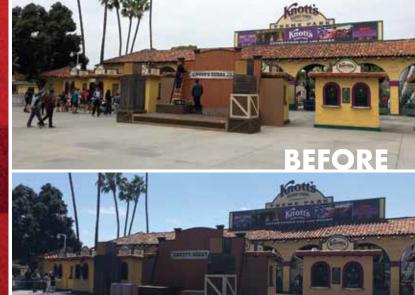

The cut-pile carpet design has a twist in the yarn, and features our woven Action Back<sup>™</sup> carpet backing that helps to eliminate wrinkling and allows for quicker, easier installs.

FloorEXP specializes in large-scale projects, and has the experience to manage complex installations and tight deadlines of highly visible events: we love a challenge! If you can't find exactly what you need to match the decor of your event from our standard colors, we can even create a custom color to match your brand's PMS color!