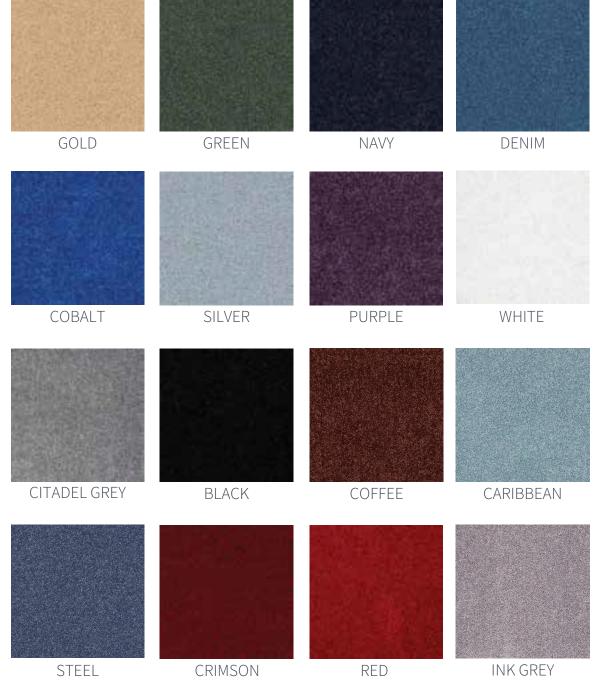

and tight deadlines of highly visible events: we love a challenge! If you can't find exactly what you need to match the decor of your event from our standard colors, we can even create a custom color to match your brand's PMS color!



- Affordable, high-quality event carpet
- Cut-pile design for a plush feel at upscale events
- Woven polyester construction
- Great for all projects, from runners to large scale events

## PRODUCT SPECIFICATIONS

| Composition    | 100% PET Polyester    |
|----------------|-----------------------|
| Face Weight    | 18.0 oz per yd²       |
| Product Weight | 46.6 oz per yd²       |
| Total Height   | .41"                  |
| Flammability   | CPSC FF1-70 Pill Test |



www.floorexp.com **5**62 - 296 - 2076

info@floorexp.com



## **PLUSH CARPET SWATCHES**