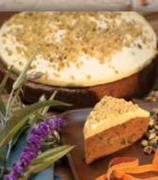

Salted Caramel Apple Cheesecake Mom's apple pie, made our way...with cheesecake. A graham cracker & walnut crust cradles a lavish laver of cheesecake laced with apple pieces, topped with even more apples and a decadent salted caramel drizzle.