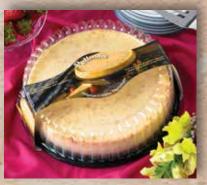

Creamy Cheesecake New York style cheesecake as it should be. A velvety smooth body of fresh cream cheese and sour cream is set in a real graham cracker crust and dusted with graham cracker crumbs. Packaged in a convenient Dome Pack.