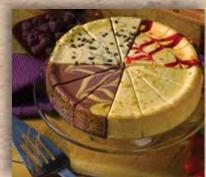

#### Cheesecake Choices Ve have taken our four most

opular cheesecake flavors and created Cheesecake Choices. The 14 slices of cheesecake include 4 Creamy, 4 Chocolate Chip, 3 Raspberry and 3 Strawberry Swirl.