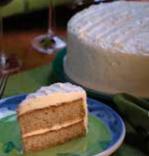

## Strawberries 'n Cream

A velvety smooth cheesecake made of fresh cream cheese and sour cream set on a graham cracker crust and topped with strawberry purée and whipped cream rosettes.