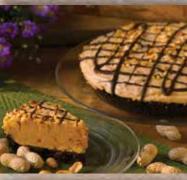

#### **Peanut Butter Pie**

This peanut lover's delight starts with a chocolate crumb crust covered with a thin blanket of dark chocolate, which cradles a delicious blend of cream cheese, whipped cream and real peanut butter. A drizzle of chocolate and sprinkle of peanuts completes this treat