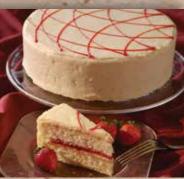

## Strawberries 'n Cream

A velvety smooth cheesecake made of fresh cream cheese and sour cream set on a graham cracker crust and topped with strawberry purée and whipped cream rosettes.

#### **Strawberry Swirl** Cheesecake This creamy cheesecake is bursting with pockets of strawberry purée, topped with a decorative design, and complemented by a chocolate cookie crumb crust.