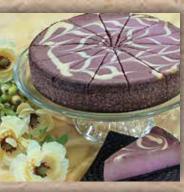

#### Raspberry Cheesecake Black raspberry purée gives this cheesecake a true,

consistent appearance and flavor that is enhanced with a chocolate crumb crust. It's a combination that is sure to delight your taste buds.