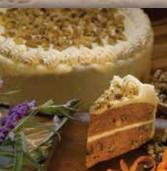

#### **Carrot Cake**

A moist double layer cake brimming with grated carrots, real pineapple, and chopped walnuts, spiced with a hint of cinnamon and nutmeg, and smothered with our own cream leese icing.