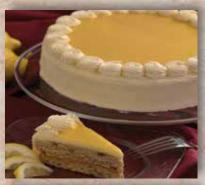

A chocolate lover's fantasy.

chocolate torte is topped with

a piping of chocolate cream

cheese and a dark chocolate

This dense, fudgy, dark

Bursting with natural lemon flavor, this moist, nutty layer cake hosts a lemony cream cheese frosting capped with a delightful lemon glaze and rosettes to excite the eve and palate

Lemon Torte