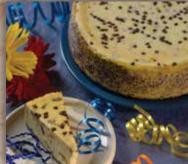

#### **Cheesecake Selects**

We have taken four delicious cheesecake flavors and packaged them in a convenient Dome Pack. The 12 slices of cheesecake include 3 Creamy, 3 Chocolate Chip. 3 Blueberry Pomegranate, and 3 Strawberry