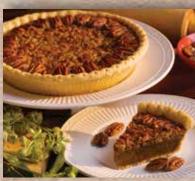

#### Pecan Pie A flaky dough crust packed

with pecans in a dark rich syrup, but not excessivel