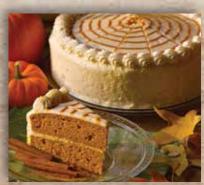

#### Pumpkin Spice Cake

This double layer cake is baked with real pumpkin, spiced with cinnamon and ginger. It is covered and decorated with our own cream cheese icing, and topped with a caramel swirl. A delightful autumn treat that vill please everyone.