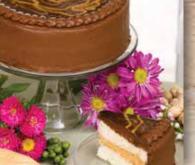

**Triple Chocolate Cake** Creamy chocolate frosting surrounds four layers of moist, densely-textured chocolate cake. majestic dessert, the richest of chocolate cakes.

> Yellow Cake An old fashioned yellow cake made with real honey and buttermilk. A decorative chocolate drizzle tops the chocolate mousse icing created from cream cheese and real cocc