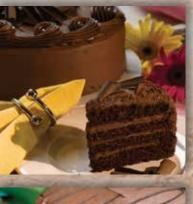

#### **Black Forest Cake**

A blanket of cherries and our own chocolate mousse is the surprise found between the layers of this fine chocolate cake. Cream cheese icing and a mound of chocolate curls top this special old time

**Triple Chocolate Cake** Creamy chocolate frosting surrounds four layers of moist, densely-textured chocolate cake. majestic dessert, the richest of chocolate cakes.

> Yellow Cake An old fashioned yellow cake made with real honey and buttermilk. A decorative chocolate drizzle tops the chocolate mousse icing created from cream cheese and real cocc