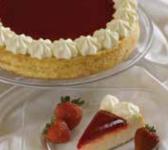

## Strawberries 'n Cream

A velvety smooth cheesecake made of fresh cream cheese and sour cream set on a graham cracker crust and topped with strawberry purée and whipped cream rosettes.