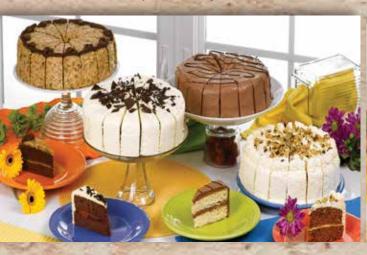

of moist, densely textured chocolate cake. Chopped peanut butter cups and chocolate drizzle add just the right finishing touch to the richest of chocolate cakes.

Fudgy PB Ripple Cake This peanut butter and chocolate delight is a buttery double layer white cake sandwiched with a generous filling of creamy peanut outter frosting. The cake is finished with a fudgy peanut butter icing and topped with chocolate ganache and peanut butter swirl, contained within a decorative border.

















#### Combo Pack 1 - All cakes are pre-cut into 16 slices

German Chocolate Cake: Light buttermilk double layer chocolate cake Black Forest Cake:Layer cake with cherries and chocolate mousse Yellow Cake: Old fashioned honey and buttermilk cake Carrot Cake: Moist double layer cake with grated carrots



#### Pumpkin Spice Cake

This double layer cake is baked with real pumpkin, spiced with cinnamon and ginger. It is covered and decorated with our own cream cheese icing, and topped with a caramel swirl. A delightful autumn treat that vill please everyone.

#### Raspberry Chocolate Cake Dramatic chocolate rosettes

A perfect combination of raspberry and chocolate curls crown this and chocolate, this cake has four layers of moist chocolate cake with chocolate mousse and red raspberry purée between each layer. Creamy chocolate frosting surrounds the cake with minigourmet chocolate curls on the side, capped with a thin layer of red raspberry purée and chocolate frosting decoration.

#### Touch of Strawberry Cake

A thin layer of strawberry glaze and cream cheese icing is sandwichedbetween tw