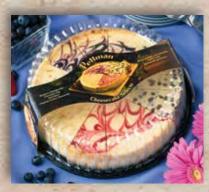

#### **Cheesecake Selects**

We have taken four delicious cheesecake flavors and packaged them in a convenient Dome Pack. The 12 slices of cheesecake include 3 Creamy, 3 Chocolate Chip. 3 Blueberry Pomegranate, and 3 Strawberry