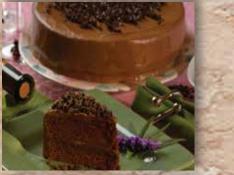

#### **Black Forest Cake**

A blanket of cherries and our own chocolate mousse is the surprise found between the layers of this fine chocolate cake. Cream cheese icing and a mound of chocolate curls top this special old time