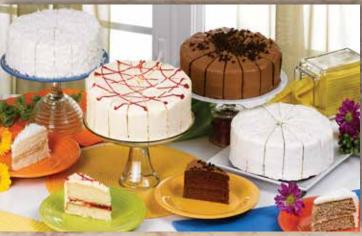

lla-flavored cake. Our creamcheese frosting covers the cake with just a drizzle f strawberry decorating the top.

**Triple Chocolate Cake** Creamy chocolate frosting surrounds four layers of moist, densely-textured chocolate cake. majestic dessert, the richest of chocolate cakes.

> Yellow Cake An old fashioned yellow cake made with real honey and buttermilk. A decorative chocolate drizzle tops the chocolate mousse icing created from cream cheese and real cocc



#### Combo Pack 2 - All cakes are pre-cut into 16 slices

Coconut Cake: Light, buttery double layer cake with whipped icing Touch of Strawberry Cake: Vanilla-flavored cake with cream cheese icing Chocolate Creme Cake:Buttermilk chocolate cake with chocolate mousse Banana Cake: Double layer buttermilk cake with butter cream icing



# Pies & Jortes



#### **Chocolate Mousse Pie**

Mountains of our deliciously light chocolate mousse rest on a chocolate cookie crust. A generous sprinkle of minigourmet chocolate curls tops this taste adventure.

Chocolate Truffle Torte

A chocolate lover's fantasy.

chocolate torte is topped with

a piping of chocolate cream

cheese and a dark chocolate

This dense, fudgy, dark

Bursting with natural lemon flavor, this moist, nutty layer cake hosts a lemony cream cheese frosting capped with a delightful lemon glaze and rosettes to excite the eve and palate

Lemon Torte

#### **Peanut Butter Pie**

This peanut lover's delight starts with a chocolate crumb crust covered with a thin blanket of dark chocolate, which cradles a delicious blend of cream cheese, whipped cream and real peanut