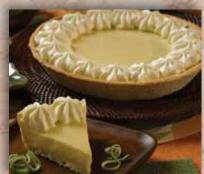

# Key Lime Pie A tart, creamy filling made

with Key West Lime Juice direct from Florida with no artificial colors, all nestled in a flaky dough crust.