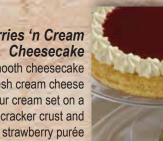

## Strawberries 'n Cream

A velvety smooth cheesecake made of fresh cream cheese and sour cream set on a graham cracker crust and topped with strawberry purée and whipped cream rosettes.