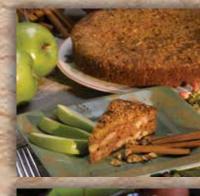

#### **Apple Walnut** Crumb Cake

Spice is nice in this deliciously moist cake featuring diced apples, English walnuts, cinnamon and nutmeg. Perfect as a dessert or breakfast cake. It's even better warmed and served with ice cream or whipped cream.