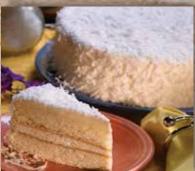

Coconut Cake A light buttery double layer white cake with delicious whipped icing smothered in fresh coconut.

German Chocolate Cake A light buttermilk double layer chocolate cake topped with the traditional walnut and coconut icing. Dark sweet chocolate piping trims this Old World favorite.