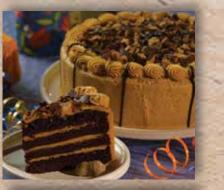

Peanut Butter Cup Triple Chocolate Cake Natural creamy peanut butter frosting surrounds four layers of moist, densely textured chocolate cake. Chopped peanut butter cups and chocolate drizzle add just the right finishing touch to the richest of chocolate cakes.