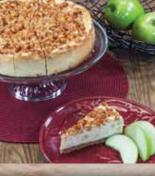

Salted Caramel Apple Cheesecake Mom's apple pie, made our way...with cheesecake. A graham cracker & walnut crust cradles a lavish laver of cheesecake laced with apple pieces, topped with even more apples and a decadent salted caramel drizzle.