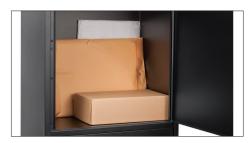

## Safe Storage

Documents and packages are safely kept till retrieved by an authorized user with key access.

**Push Button Lock** 

For larger items the bottom locker can be used and locked till an authorized user with key access can retrieve it.