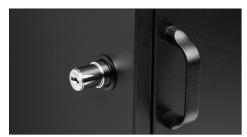

## Safe Storage

Documents and packages are safely kept till retrieved by an authorized user with key access.

**Push Button Lock** 

For larger items the bottom locker can be used and locked till an authorized user with key access can retrieve it.