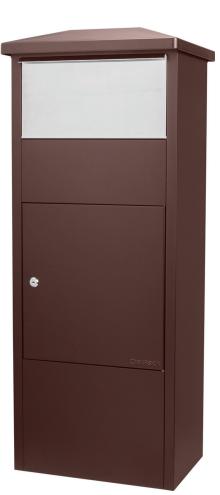

## Parcel Mail Box

These parcel mail boxes are the perfect solution to ensure documents and packages are safely kept till retrieved by an authorized user with key access. The drop slot makes dropping items into the lock box safe and simple for almost any home or business. The key lock keeps the contents of the lock box secure for privacy purposes. Made from strong stainless steel.

MPB-600 Parcel Mail Box, Brown, w/One Big Parcel, Drop Door CB13334

MPB-500 Parcel Mail Box, Black w/Drop Door CB13324

MPB-500 Parcel Mail Box, Brown, w/Drop Door CB13330

| Model # | Description                                                                    | Outer Dimensions<br>DxWxH inches | Inner Dimensions<br>DxWxH inches | Locking System | Weight<br>lbs | Includes                   |
|---------|--------------------------------------------------------------------------------|----------------------------------|----------------------------------|----------------|---------------|----------------------------|
| CB13332 | MPB-600 Parcel Mail Box, Black,<br>w/One Big Parcel, Drop Door Stainless Steel | 16.14 x 10.42 x 51.97            | n/a                              | Key Lock       | 44            | Mounting hardware and keys |
| CB13334 | MPB-600 Parcel Mail Box, Brown,<br>w/One Big Parcel, Drop Door Stainless Steel | 16.14 x 10.42 x 51.97            | n/a                              | Key Lock       | 44            | Mounting hardware and keys |
| CB13324 | MPB-500 Parcel Mail Box,Black,<br>w/Drop Door Stainless Steel                  | 18.90 x 12.20 x 44.10            | n/a                              | Key Lock       | 39.5          | Mounting hardware and keys |
| CB13330 | MPB-500 Parcel Mail Box, Brown,<br>w/Drop Door Stainless Steel                 | 18.90 x 12.20 x 44.10            | n/a                              | Key Lock       | 39.5          | Mounting hardware and keys |