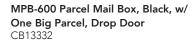

MPB-600 Parcel Mail Box, Brown, w/One Big Parcel, Drop Door CB13334

MPB-500 Parcel Mail Box, Black w/Drop Door CB13324

MPB-500 Parcel Mail Box, Brown, w/Drop Door CB13330

| Model # | Description                                                                    | Outer Dimensions<br>DxWxH inches | Inner Dimensions<br>DxWxH inches | Locking System | Weight<br>lbs | Includes                   |
|---------|--------------------------------------------------------------------------------|----------------------------------|----------------------------------|----------------|---------------|----------------------------|
| CB13332 | MPB-600 Parcel Mail Box, Black,<br>w/One Big Parcel, Drop Door Stainless Steel | 16.14 x 10.42 x 51.97            | n/a                              | Key Lock       | 44            | Mounting hardware and keys |
| CB13334 | MPB-600 Parcel Mail Box, Brown,<br>w/One Big Parcel, Drop Door Stainless Steel | 16.14 x 10.42 x 51.97            | n/a                              | Key Lock       | 44            | Mounting hardware and keys |
| CB13324 | MPB-500 Parcel Mail Box,Black,<br>w/Drop Door Stainless Steel                  | 18.90 x 12.20 x 44.10            | n/a                              | Key Lock       | 39.5          | Mounting hardware and keys |
| CB13330 | MPB-500 Parcel Mail Box, Brown,<br>w/Drop Door Stainless Steel                 | 18.90 x 12.20 x 44.10            | n/a                              | Key Lock       | 39.5          | Mounting hardware and keys |