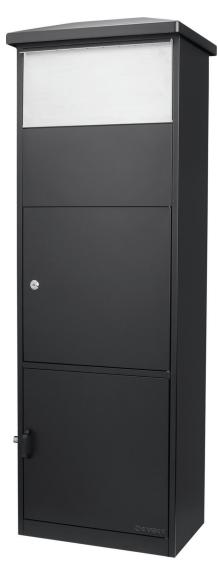

## Parcel Mail Box

These parcel mail boxes are the perfect solution to ensure documents and packages are safely kept till retrieved by an authorized user with key access. The drop slot makes dropping items into the lock box safe and simple for almost any home or business. The key lock keeps the contents of the lock box secure for privacy purposes. Made from strong stainless steel.

MPB-600 Parcel Mail Box, Brown, w/One Big Parcel, Drop Door CB13334

MPB-500 Parcel Mail Box, Black w/Drop Door CB13324

MPB-500 Parcel Mail Box, Brown, w/Drop Door CB13330

| Model # | Description                                                                    | Outer Dimensions<br>DxWxH inches | Inner Dimensions<br>DxWxH inches | Locking System | Weight<br>lbs | Includes                   |
|---------|--------------------------------------------------------------------------------|----------------------------------|----------------------------------|----------------|---------------|----------------------------|
| CB13332 | MPB-600 Parcel Mail Box, Black,<br>w/One Big Parcel, Drop Door Stainless Steel | 16.14 x 10.42 x 51.97            | n/a                              | Key Lock       | 44            | Mounting hardware and keys |
| CB13334 | MPB-600 Parcel Mail Box, Brown,<br>w/One Big Parcel, Drop Door Stainless Steel | 16.14 x 10.42 x 51.97            | n/a                              | Key Lock       | 44            | Mounting hardware and keys |
| CB13324 | MPB-500 Parcel Mail Box,Black,<br>w/Drop Door Stainless Steel                  | 18.90 x 12.20 x 44.10            | n/a                              | Key Lock       | 39.5          | Mounting hardware and keys |
| CB13330 | MPB-500 Parcel Mail Box, Brown,<br>w/Drop Door Stainless Steel                 | 18.90 x 12.20 x 44.10            | n/a                              | Key Lock       | 39.5          | Mounting hardware and keys |