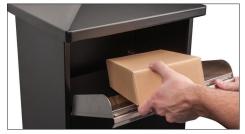

## Door Drop Slot

Allows for quick drops and secure storage for small packages and important documents.

## Safe Storage

Documents and packages are safely kept till retrieved by an authorized user with key access.

**Push Button Lock** 

For larger items the bottom locker can be used and locked till an authorized user with key access can retrieve it.