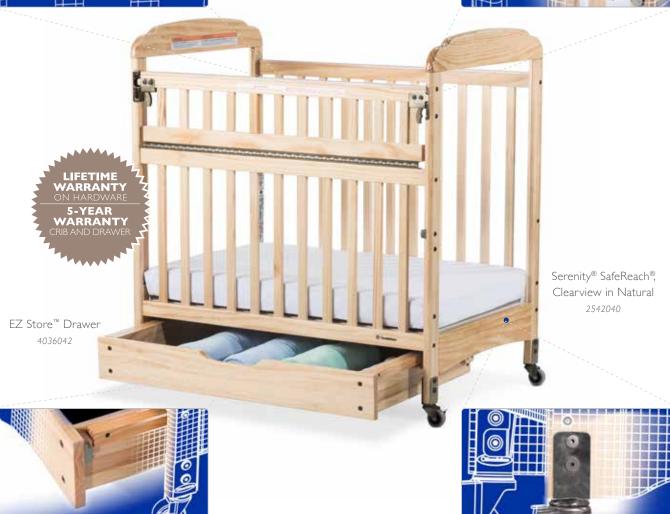

## The World's Most Popular Child Care Crib

ADVANCED TEETHING RAIL Extra strength and durability

Advanced Engineering and Functionality

ADVANCED DRAWER
Increased durability and MagnaSafe™ Latch

ADVANCED CASTERS
Two bolts for extra strength

Introducing the next generation of the most widely used cribs in U.S. child care facilities. Serenity<sup>®</sup> cribs were upgraded to be more durable, innovative, and safer with advanced engineering and functionality.

- Available with fixed-side or SafeReach® side rail
- Heavy-duty solid wood slats
- Mattress board adjusts to two heights
- SafeSupport<sup>™</sup> solid steel mattress frame
- Includes 3" ultradurable InfaPure™ antimicrobial mattress
- Converts to Evacuation Crib with First Responder® 4" evacuation casters
- New skid-resistant, ultraquiet commercial casters will not damage floors
- 39.13"L × 26.25"W × 40"H