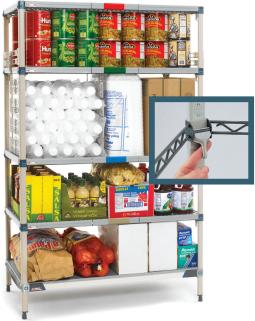

#### **RUST RESISTANT POLYMER** & COATED WIRE

with Removable Shelf Mats

Quick adjustment, corrosion resistance and the strength of steel.

EASY-TO-CLEAN, REMOVABLE MATS

MetroMax 4™

#### 100% RUST-PROOF **ALL-POLYMER**

Corrosion proof performance, proven Metro stability, and unrivaled value.

MetroMax i®

#### 100% RUST-PROOF **ALL-POLYMER**

with Super Strong Stainless Steel Corners

The strongest, most versatile, corrosion proof shelving system in the world.

EASY-TO-CLEAN, REMOVABLE MATS