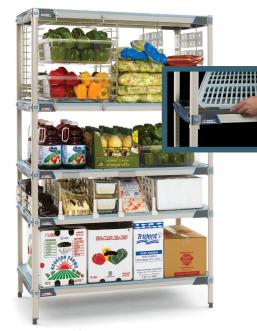

#### 100% RUST-PROOF **ALL-POLYMER**

with Super Strong Stainless Steel Corners

The strongest, most versatile, corrosion proof shelving system in the world.

EASY-TO-CLEAN, REMOVABLE MATS