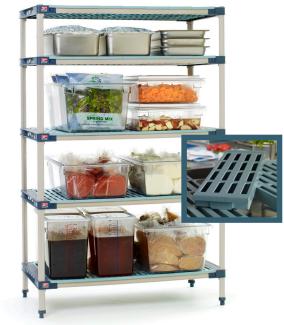

#### **RUST RESISTANT POLYMER** & COATED WIRE

with Removable Shelf Mats

Quick adjustment, corrosion resistance and the strength of steel.

EASY-TO-CLEAN, REMOVABLE MATS

MetroMax 4™