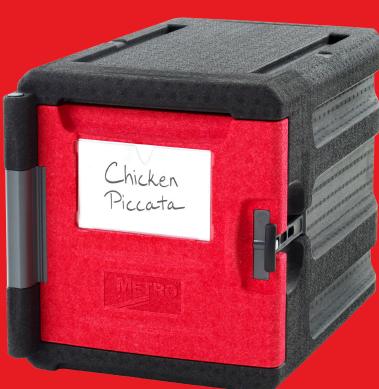

# Carries easy. Holds safe. Lasts long.

The mighty **affordable**... mighty **good lookin'** pan carrier.

Patents Pending.

The ultra light, super-strong insulated carrier designed to truly help operators move hot & cold bulk food more easily has arrived! Why settle for heavier, more expensive carriers that are nearly impossible to move when loaded with food. Pick up a Mightylite carrier and save yourself a whole lot of money and back pain!

#### Safe & appetizing food every time

Load them up with food and confidently hold safe for hours. Smaller size ML300 holds up to (4) full size pans, larger ML400 holds up to 6.