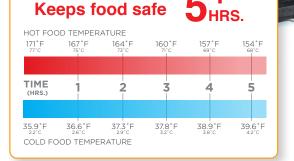

#### Safe & appetizing food every time

Load them up with food and confidently hold safe for hours. Smaller size ML300 holds up to (4) full size pans, larger ML400 holds up to 6.