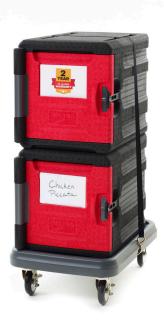

#### Ergonomic 8-handle design

Ultra light with 8 convenient handles, the ultimate design for lifting, carrying, and moving in any situation. Mightylite makes moving hot & cold food a lot easier!

#### Safe & appetizing food every time

Load them up with food and confidently hold safe for hours. Smaller size ML300 holds up to (4) full size pans, larger ML400 holds up to 6.