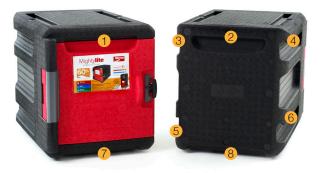

#### Ergonomic 8-handle design

Ultra light with 8 convenient handles, the ultimate design for lifting, carrying, and moving in any situation. Mightylite makes moving hot & cold food a lot easier!

#### Safe & appetizing food every time

Load them up with food and confidently hold safe for hours. Smaller size ML300 holds up to (4) full size pans, larger ML400 holds up to 6.

#### Advanced polymer foam construction

The unbelievable strength-to-weight ratio and ability to absorb impact make Mightylite carriers perfect for lifting and withstanding the rigors of off-site food transport!