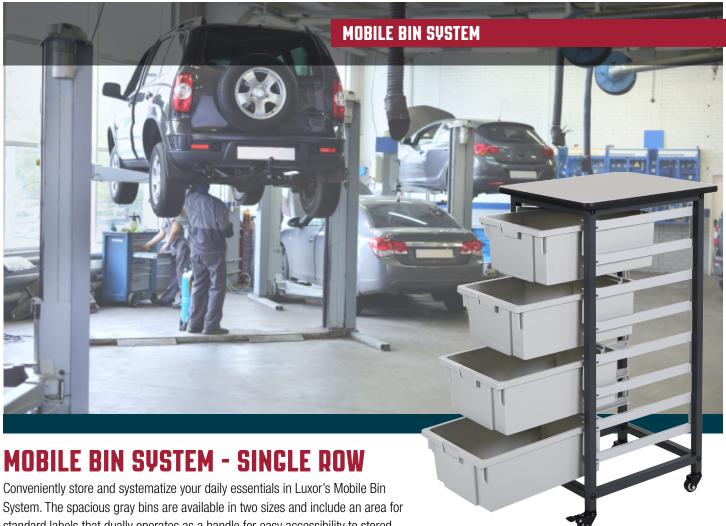

Conveniently store and systematize your daily essentials in Luxor's Mobile Bin System. The spacious gray bins are available in two sizes and include an area for standard labels that dually operates as a handle for easy accessibility to stored items. Sturdy guide rails hold the polypropylene bins in place making the unit ideal for organization of large and small materials. Built with efficiency in mind, the Luxor Mobile Bin System's smooth flat-top surface can be used as a workstation or for additional storage, and the four rolling casters provide easy mobility across any floor surface. Choose from Luxor's single four or eight row options to create an effective storage solution that's perfect for any environment.

## MBS-SR-4L

- Versatile and functional storage units are ideal for schools, garages, or industrial facilities
- Organize and stack supplies in 3" or 6" deep tubs
- Single row steel frame is constructed for long lasting use
- · Built-in locking feature prevents bins from falling out of place
- Simple organization system with area for standard labels
- Flat-top surface provides a work area or additional storage
- Four casters allow smooth maneuverability; two locking brakes give stability for stationary use
- Ships UPS
- Additional bin packs available:
  - 8 small (MBS-BIN-8S)
  - 4 large (MBS-BIN-4L)