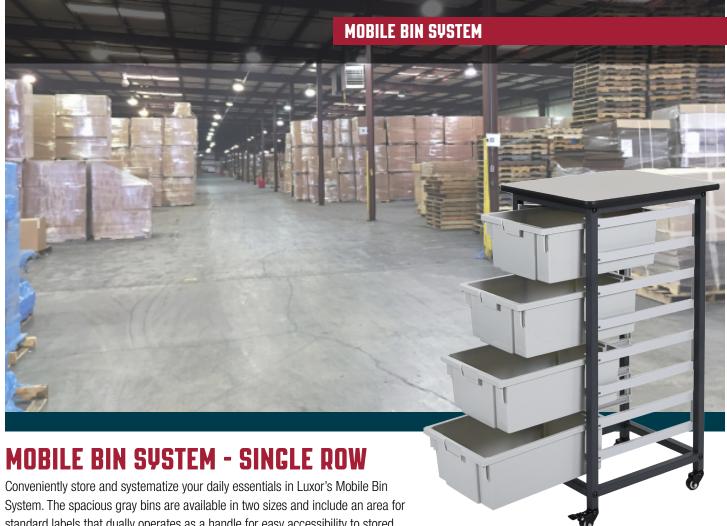

Conveniently store and systematize your daily essentials in Luxor's Mobile Bin System. The spacious gray bins are available in two sizes and include an area for standard labels that dually operates as a handle for easy accessibility to stored items. Sturdy guide rails hold the polypropylene bins in place making the unit ideal for organization of large and small materials. Built with efficiency in mind, the Luxor Mobile Bin System's smooth flat-top surface can be used as a workstation or for additional storage, and the four rolling casters provide easy mobility across any floor surface. Choose from Luxor's single four or eight row options to create an effective storage solution that's perfect for any environment.

## MBS-SR-4L

- Versatile and functional storage units are ideal for schools, garages, or industrial facilities
- Organize and stack supplies in 3" or 6" deep tubs
- Single row steel frame is constructed for long lasting use
- · Built-in locking feature prevents bins from falling out of place
- Simple organization system with area for standard labels
- Flat-top surface provides a work area or additional storage
- Four casters allow smooth maneuverability; two locking brakes give stability for stationary use
- Ships UPS
- Additional bin packs available:
  - 8 small (MBS-BIN-8S)
  - 4 large (MBS-BIN-4L)