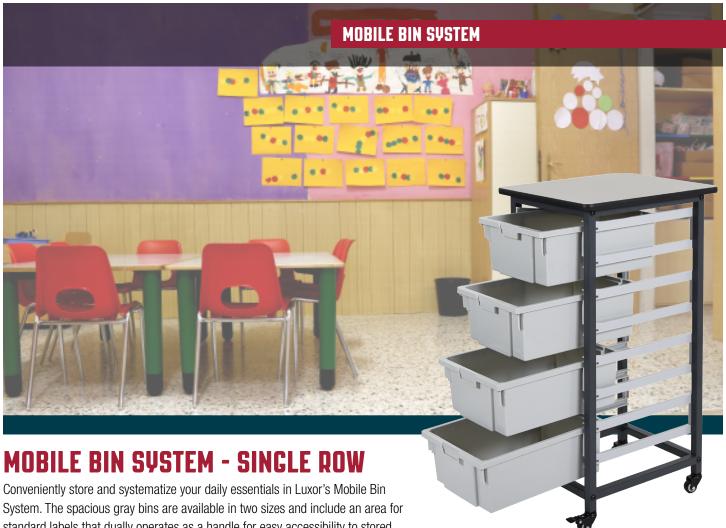

Conveniently store and systematize your daily essentials in Luxor's Mobile Bin System. The spacious gray bins are available in two sizes and include an area for standard labels that dually operates as a handle for easy accessibility to stored items. Sturdy guide rails hold the polypropylene bins in place making the unit ideal for organization of large and small materials. Built with efficiency in mind, the Luxor Mobile Bin System's smooth flat-top surface can be used as a workstation or for additional storage, and the four rolling casters provide easy mobility across any floor surface. Choose from Luxor's single four or eight row options to create an effective storage solution that's perfect for any environment.

## MBS-SR-4L

- Versatile and functional storage units are ideal for schools, garages, or industrial facilities
- Organize and stack supplies in 3" or 6" deep tubs
- Single row steel frame is constructed for long lasting use
- Built-in locking feature prevents bins from falling out of place
- Simple organization system with area for standard labels
- Flat-top surface provides a work area or additional storage
- Four casters allow smooth maneuverability; two locking brakes give stability for stationary use
- Ships UPS
- Additional bin packs available:
  - 8 small (MBS-BIN-8S)
  - 4 large (MBS-BIN-4L)