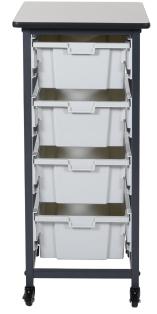

## MBS-SR-4L

- Versatile and functional storage units are ideal for schools, garages, or industrial facilities
- Organize and stack supplies in 3" or 6" deep tubs
- Single row steel frame is constructed for long lasting use
- Built-in locking feature prevents bins from falling out of place
- Simple organization system with area for standard labels
- Flat-top surface provides a work area or additional storage
- Four casters allow smooth maneuverability; two locking brakes give stability for stationary use
- Ships UPS
- Additional bin packs available:
  - 8 small (MBS-BIN-8S)
  - 4 large (MBS-BIN-4L)