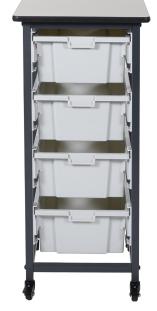

## MBS-SR-4L

- Versatile and functional storage units are ideal for schools, garages, or industrial facilities
- Organize and stack supplies in 3" or 6" deep tubs
- Single row steel frame is constructed for long lasting use
- · Built-in locking feature prevents bins from falling out of place
- Simple organization system with area for standard labels
- Flat-top surface provides a work area or additional storage
- Four casters allow smooth maneuverability; two locking brakes give stability for stationary use
- Ships UPS
- Additional bin packs available:
  - 8 small (MBS-BIN-8S)
  - 4 large (MBS-BIN-4L)