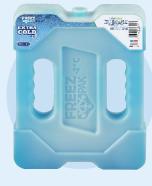

## FREEZ PAK™ Extra Cold -2°C Ice Pack

**5.4" x 0.8" x 8"** (13.7cm x 2cm x 20.3cm)

Item: #1039307 UPC: 0-77071-53319-5

- Thicker, puncture resistant film
- Leak resistant film
- Perfect for tight spaces