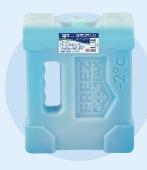

## FREEZ PAK™ Extra Cold -2°C Ice Pack Medium

6.8" x 2" x 8.5" (17.3cm x 5.1cm x 21.6cm)

Item: #1034332 UPC: 0-77071-53143-6

- Easy carry handle for quick grabbing
- Patented tough exterior
- Washable

## FREEZ PAK™ Extra Cold -2°C Ice Pack XLarge

2" x 8.6" x 11" (5cm x 21.8cm x 27.9cm)

Item: #1034333 UPC: 0-77071-53144-3

- Easy carry handle for quick grabbing
- Patented tough exterior
- Washable

Extra Cold -2°C products stay cold up to 50% longer!\*
\*Compared to LF4932