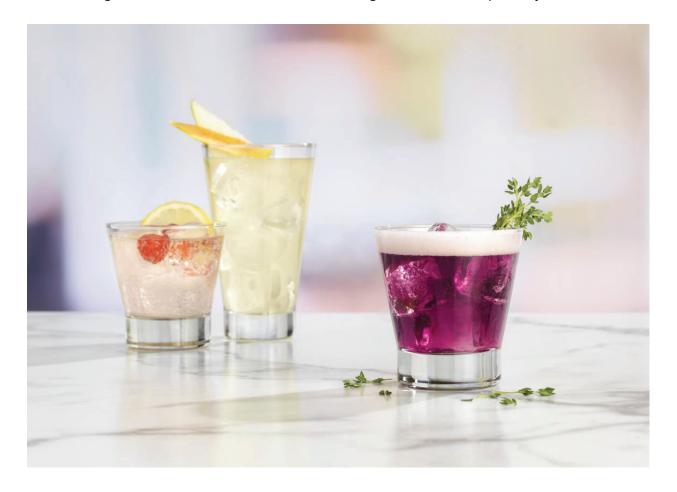

## **TRAVERSE**

Traverse all-purpose tumblers feature a fresh, contemporary angular design which is comfortable to hold, along with a sturdy sham that provides a premium beverage presentation. Its polished, modern flair supports the character of your full beverage service range, from soda and cocktails to trending non-alcoholic specialty drinks.

## **Features and Benefits:**

- · Geometric angular design tapers outward making it more comfortable to hold
- Sturdy sham provides a premium beverage presentation
- Comprehensive range of sizes, from a 7.5 oz. Hi-Ball to a 14 oz. beverage
- Design works well across a broad range from casual and polished casual, to hospitality and hotel.
- · Commercial dishwasher and microwave safe
- Safedge® Rim Lifetime Guarantee