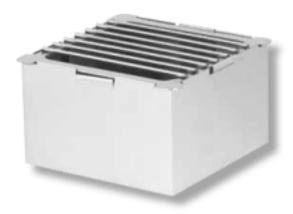

## Stainless Steel Cubic Warmers and Risers

Unlimited Interconnecting Options w/LeXus Collection Solid Contemporary Style

Solid Design Cubes
1 Interconnecting Option,
With Grate Top and Sterno Shelf Adapter
5"H x 8" Square

1541

Solid Design Cubes
2 Interconnecting Options,
With Grate Top and Sterno Shelf Adapter
10"H x 8" Square

1542

Solid Design Cubes
3 Interconnecting Options,
With Grate Top and Sterno Shelf Adapter
15"H x 8" Square