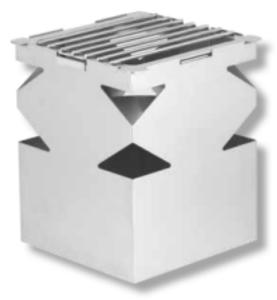

# **LeXus Ridge Interconnecting Collection**

Stainless Steel Cubic Warmers and Risers

- Unlimited Interconnecting Options w/LeXus Collection
- Eye-Catching Laser Cut Design
- · Mirror Polished Stainless Steel

### FOR GLASS OR ACRYLIC SHELVING SEE PAGE 21

**Ridge Design Cubes** 1 Interconnecting Option, With Grate Top and Sterno Shelf Adapter 5"H x 8" Square

1741

**Ridge Design Cubes** 2 Interconnecting Options, With Grate Top and Sterno Shelf Adapter 10"H x 8" Square