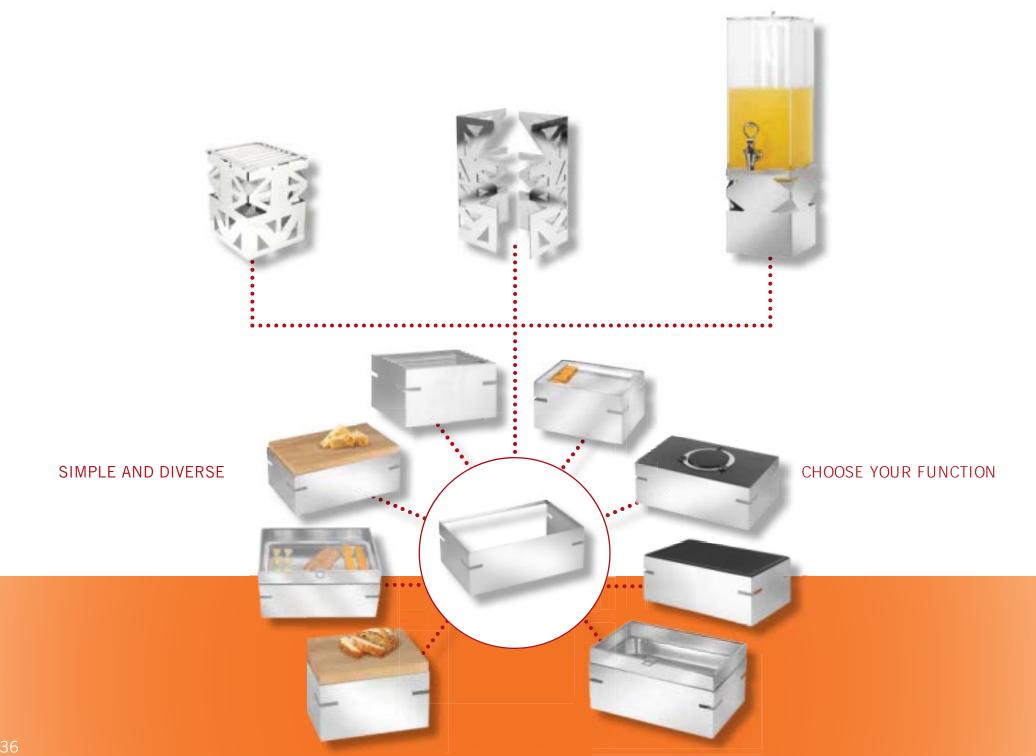

# **Action Stations That Connect and Transform**

Give your chef the power to do everyday things in extraordinary ways, and extraordinary things every day.

- Eastern features the All-Inclusive Buffet from risers to warmers and everything in between.
  - Simple and Diverse one product, tons of uses.

# **All-In-One Interconnecting**

Removable Grill-Grate

32178GT | RECTANGLE 32174GT | SQUARE

Removable Teflon™ Top Griddle

32178AT | 22"W x 14"D x 9"H 32174AT | 14"D x 9"H

**Butcher Block** 

32178W | 22"W x 14"D 32174W | 14"D x 9"H

Corian® Adapter w/ Drop-in Induction heating Element

32178CIND | 22"W x 14"D 32174CIND | 14"D x 9"H

S/S Elevation Adapter

32178AD | 22"W x 14"D 32174AD | 14"D x 9"H

Modular Buffet LeXus Action Station S/S Stand
With Elevation Adapter Included
22"W x 14" D x 9" H

# **LeXus Action Stations**

**S/S Brushed Lid** 32178LID | 22"W x 14"D 32174LID | 14"D x 9"H

Insert (includes water pan & food pan)

32178-INS | 22"W x 14"D 32174-INS | 14"D x 9"H

Lift off Acrylic with S/S Accent Lid

32178ACL | 22"W x 14"D 32174ACL | 14"D x 9"H

**Removable Cheese Tray** 

32178CT | 22"W x 14"D 32174CT | 14"D x 9"H

Modular Buffet
LeXus Action Station Stand
With Elevation Adapter Included
14"W x 12"D x 9"H