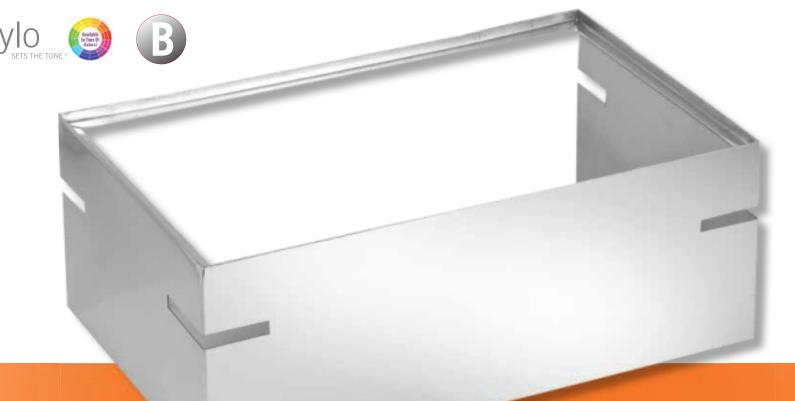

Corian® Adapter w/ Drop-in Induction heating Element

32178CIND | 22"W x 14"D 32174CIND | 14"D x 9"H

S/S Elevation Adapter

32178AD | 22"W x 14"D 32174AD | 14"D x 9"H

Modular Buffet LeXus Action Station S/S Stand
With Elevation Adapter Included
22"W x 14" D x 9" H

32178