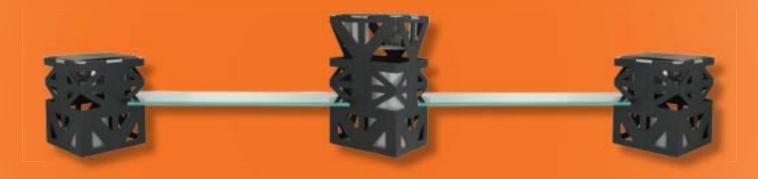

# **LeXus Ridge Interconnecting Collection**

Stainless Steel Cubic Warmers and Risers

- Unlimited Interconnecting Options w/LeXus Collection
- Eye-Catching Laser Cut Design
- · Mirror Polished Stainless Steel