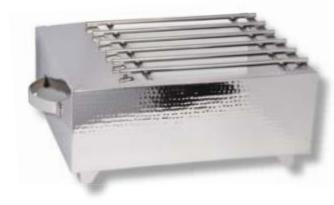

# **Butane Stove Cover-Ups**

Single Butane Stove Cover-Up w/ Grates 14.5"W x 11.5"D x 10"H

3265G-SS

Single Butane Stove Cover-Up w/ Grates-Hammered Style 14"L x 11"W x 5.5"H

3264HG

LeXus Raised Interconnecting
Butane Stove Cover-Up

14"W x 12"D x 9"H

3277

Fold-Away Butane Stove Cover-Up Hammered Design 13"L x 10"W x 5"H

3261H