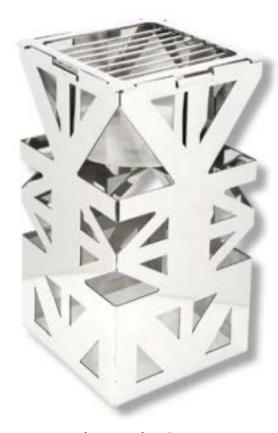

# **LeXus Ridge Interconnecting Collection**

Stainless Steel Cubic Warmers and Risers

- Unlimited Interconnecting Options w/LeXus Collection
- Eye-Catching Laser Cut Design
- · Mirror Polished Stainless Steel

### FOR GLASS OR ACRYLIC SHELVING SEE PAGE 21

**Ridge Design Cubes** 1 Interconnecting Option, With Grate Top and Sterno Shelf Adapter 5"H x 8" Square

1741

**Ridge Design Cubes** 2 Interconnecting Options, With Grate Top and Sterno Shelf Adapter 10"H x 8" Square

1742

**Ridge Design Cubes** 3 Interconnecting Options, With Grate Top and Sterno Shelf Adapter 15"H x 8" Square

1743