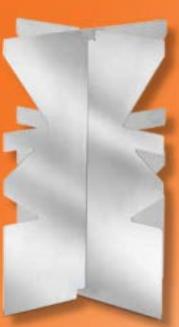

# **LeXus Ridge Interconnecting Collection**

Heavy-Duty Stainless Steel Risers

"L" Shape Corner Ridge Design 5"H

"L" Shape Corner Ridge Design 2 Level 10"H

"L" Shape Corner Ridge Design 3 Level 15"H 1723L

"X" Shape Platform 5"H 1731X

"X" Shape Platform 2 Levels 10"H

"X" Shape Platform 3 levels 15"H