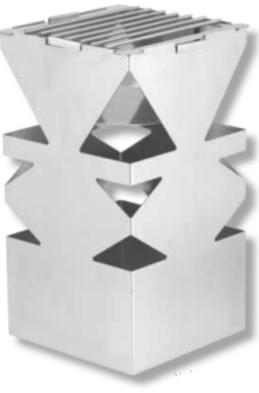

### FOR GLASS OR ACRYLIC SHELVING SEE PAGE 21

**Ridge Design Cubes** 1 Interconnecting Option, With Grate Top and Sterno Shelf Adapter 5"H x 8" Square

1741

**Ridge Design Cubes** 2 Interconnecting Options, With Grate Top and Sterno Shelf Adapter 10"H x 8" Square

1742

**Ridge Design Cubes** 3 Interconnecting Options, With Grate Top and Sterno Shelf Adapter 15"H x 8" Square

1743