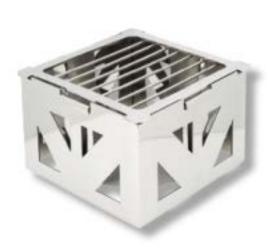

### FOR GLASS OR ACRYLIC SHELVING SEE PAGE 21

**Ridge Design Cubes** 1 Interconnecting Option, With Grate Top and Sterno Shelf Adapter 5"H x 8" Square

1741

**Ridge Design Cubes** 2 Interconnecting Options, With Grate Top and Sterno Shelf Adapter 10"H x 8" Square