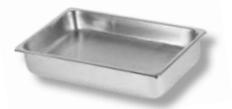

# **All-In-One Interconnecting**

Removable Grill-Grate

32178GT | RECTANGLE 32174GT | SQUARE

Removable Teflon™ Top Griddle

32178AT | 22"W x 14"D x 9"H 32174AT | 14"D x 9"H

**Butcher Block** 

32178W | 22"W x 14"D 32174W | 14"D x 9"H

Corian® Adapter w/ Drop-in Induction heating Element

32178CIND | 22"W x 14"D 32174CIND | 14"D x 9"H

S/S Elevation Adapter

32178AD | 22"W x 14"D 32174AD | 14"D x 9"H

Modular Buffet LeXus Action Station S/S Stand
With Elevation Adapter Included
22"W x 14" D x 9" H