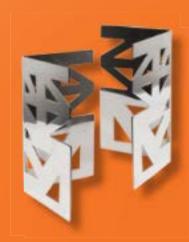

# **LeXus Solid Interconnecting Collection**

## Stainless Steel Cubic Warmers and Risers

Unlimited Interconnecting Options w/LeXus Collection Solid Contemporary Style

Solid Design Cubes
1 Interconnecting Option,
With Grate Top and Sterno Shelf Adapter
5"H x 8" Square

1541

Solid Design Cubes
2 Interconnecting Options,
With Grate Top and Sterno Shelf Adapter
10"H x 8" Square

1542

Solid Design Cubes
3 Interconnecting Options,
With Grate Top and Sterno Shelf Adapter
15"H x 8" Square