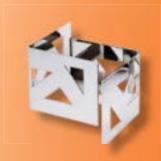

# **LeXus Ridge Interconnecting Collection**

Stainless Steel Cubic Warmers and Risers

- Unlimited Interconnecting Options w/LeXus Collection
- Eye-Catching Laser Cut Design
- · Mirror Polished Stainless Steel

### FOR GLASS OR ACRYLIC SHELVING SEE PAGE 21

**Ridge Design Cubes** 1 Interconnecting Option, With Grate Top and Sterno Shelf Adapter 5"H x 8" Square

1741

**Ridge Design Cubes** 2 Interconnecting Options, With Grate Top and Sterno Shelf Adapter 10"H x 8" Square

1742

**Ridge Design Cubes** 3 Interconnecting Options, With Grate Top and Sterno Shelf Adapter 15"H x 8" Square

1743