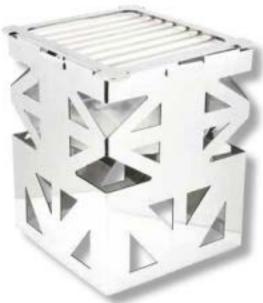

1742

**Ridge Design Cubes** 3 Interconnecting Options, With Grate Top and Sterno Shelf Adapter 15"H x 8" Square

1743