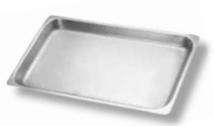

# **All-In-One Interconnecting**

Removable Grill-Grate

32178GT | RECTANGLE 32174GT | SQUARE

Removable Teflon™ Top Griddle

32178AT | 22"W x 14"D x 9"H 32174AT | 14"D x 9"H

**Butcher Block** 

32178W | 22"W x 14"D 32174W | 14"D x 9"H

Corian® Adapter w/ Drop-in Induction heating Element

32178CIND | 22"W x 14"D 32174CIND | 14"D x 9"H

S/S Elevation Adapter

32178AD | 22"W x 14"D 32174AD | 14"D x 9"H

Modular Buffet LeXus Action Station S/S Stand
With Elevation Adapter Included
22"W x 14" D x 9" H