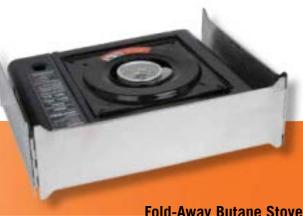

# **Butane Stove Cover-Ups**

Single Butane Stove Cover-Up w/ Grates 14.5"W x 11.5"D x 10"H

3265G-SS

Single Butane Stove Cover-Up w/ Grates-Hammered Style 14"L x 11"W x 5.5"H

3264HG

LeXus Raised Interconnecting
Butane Stove Cover-Up

14"W x 12"D x 9"H

3277

Fold-Away Butane Stove Cover-Up Hammered Design 13"L x 10"W x 5"H

3261H