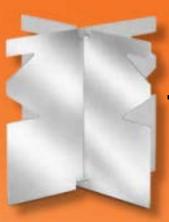

# **LeXus Solid Interconnecting Collection**

Heavy-Duty Stainless Steel Risers

"L" Shape Corner Solid Design 5"H

"L" Shape Corner Solid Design 2 Level 10"H 1522L

"L" Shape Corner solid Design 3 Level 15"H

**"X" Shape Platform 5"H**1531X

"X" Shape Platform
2 Levels
10"H
1532X

"X" Shape Platform 3 Levels 15"H

1533X