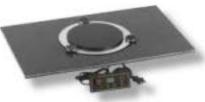

Corian® Adapter w/ Drop-in Induction heating Element

32178CIND | 22"W x 14"D 32174CIND | 14"D x 9"H

S/S Elevation Adapter

32178AD | 22"W x 14"D 32174AD | 14"D x 9"H

Modular Buffet LeXus Action Station S/S Stand
With Elevation Adapter Included
22"W x 14" D x 9" H

32178