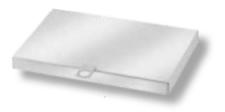

# **LeXus Action Stations**

**S/S Brushed Lid** 32178LID | 22"W x 14"D 32174LID | 14"D x 9"H

Insert (includes water pan & food pan)

32178-INS | 22"W x 14"D 32174-INS | 14"D x 9"H

Lift off Acrylic with S/S Accent Lid