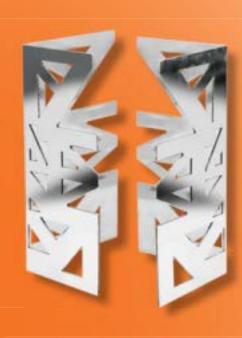

# **LeXus Ridge Interconnecting Collection**

Heavy-Duty Stainless Steel Risers

"L" Shape Corner Ridge Design 5"H

"L" Shape Corner Ridge Design 2 Level 10"H

"L" Shape Corner Ridge Design 3 Level 15"H 1723L

"X" Shape Platform 5"H 1731X

"X" Shape Platform 2 Levels 10"H

"X" Shape Platform 3 levels 15"H