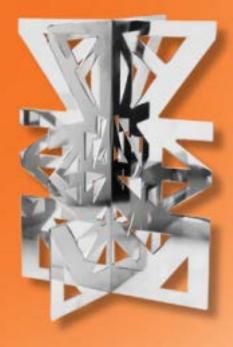

# **LeXus Ridge Interconnecting Collection**

Stainless Steel Cubic Warmers and Risers

- Unlimited Interconnecting Options w/LeXus Collection
- Eye-Catching Laser Cut Design
- · Mirror Polished Stainless Steel

### FOR GLASS OR ACRYLIC SHELVING SEE PAGE 21

**Ridge Design Cubes** 1 Interconnecting Option, With Grate Top and Sterno Shelf Adapter 5"H x 8" Square

1741

**Ridge Design Cubes** 2 Interconnecting Options, With Grate Top and Sterno Shelf Adapter 10"H x 8" Square

1742

**Ridge Design Cubes** 3 Interconnecting Options, With Grate Top and Sterno Shelf Adapter 15"H x 8" Square

1743