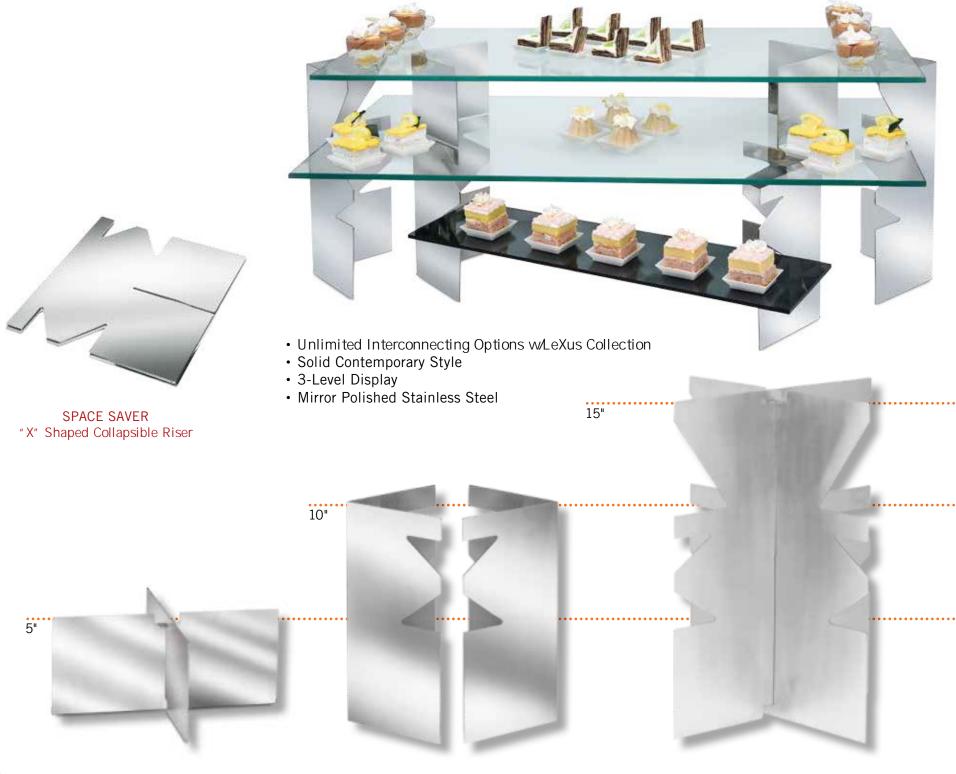

**"X" Shape Platform 5"H**1531X

"X" Shape Platform
2 Levels
10"H
1532X

"X" Shape Platform 3 Levels 15"H

1533X

# **LeXus Ridge Interconnecting Collection**

Stainless Steel Cubic Warmers and Risers

- Unlimited Interconnecting Options w/LeXus Collection
- Eye-Catching Laser Cut Design
- · Mirror Polished Stainless Steel

## Stainless Steel Cubic Warmers and Risers

Unlimited Interconnecting Options w/LeXus Collection Solid Contemporary Style

Solid Design Cubes
1 Interconnecting Option,
With Grate Top and Sterno Shelf Adapter
5"H x 8" Square