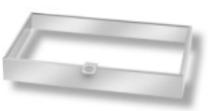

Corian® Adapter w/ Drop-in Induction heating Element

32178CIND | 22"W x 14"D 32174CIND | 14"D x 9"H

S/S Elevation Adapter

32178AD | 22"W x 14"D 32174AD | 14"D x 9"H

Modular Buffet LeXus Action Station S/S Stand
With Elevation Adapter Included
22"W x 14" D x 9" H