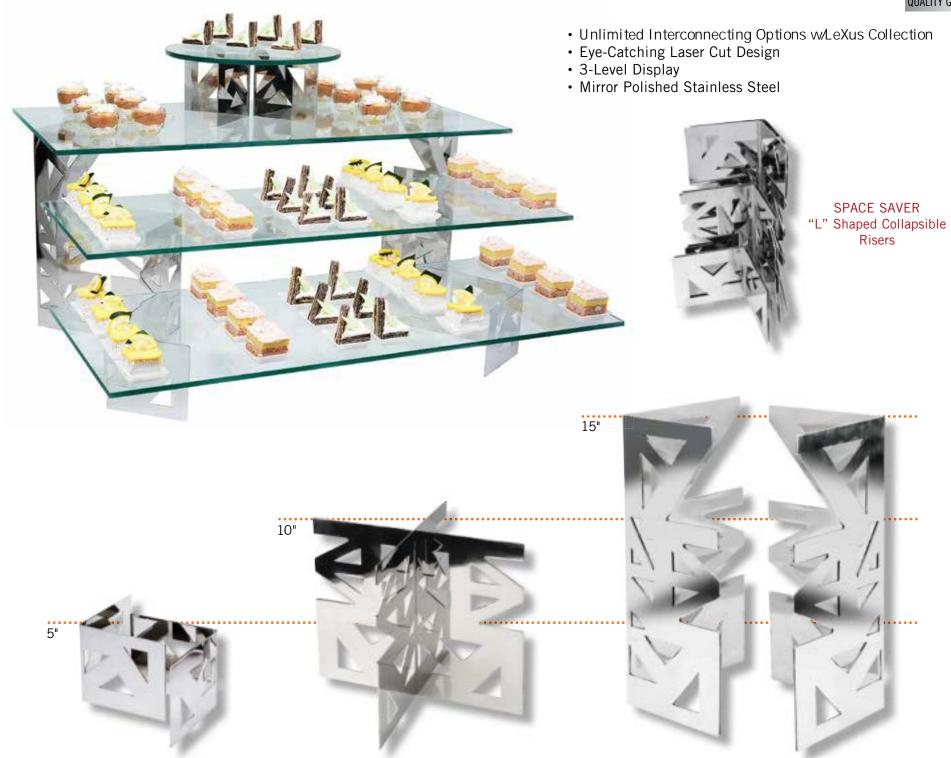

# **LeXus Ridge Interconnecting Collection**

Stainless Steel Cubic Warmers and Risers

- Unlimited Interconnecting Options w/LeXus Collection
- Eye-Catching Laser Cut Design
- · Mirror Polished Stainless Steel

### FOR GLASS OR ACRYLIC SHELVING SEE PAGE 21

**Ridge Design Cubes** 1 Interconnecting Option, With Grate Top and Sterno Shelf Adapter 5"H x 8" Square

1741

**Ridge Design Cubes** 2 Interconnecting Options, With Grate Top and Sterno Shelf Adapter 10"H x 8" Square

1742

**Ridge Design Cubes** 3 Interconnecting Options, With Grate Top and Sterno Shelf Adapter 15"H x 8" Square

1743