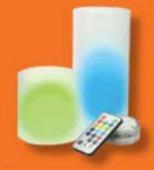

1543

8" Square Black Nonstick Griddle 1741GT

FITS ALL SIZES

5" High Cylinder with LED Light and Remote Control

1745C

10" High Cylinder with LED Light and Remote Control

17410C