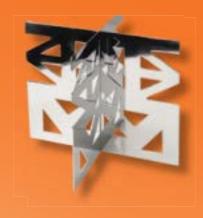

# **LeXus Solid Interconnecting Collection**

Heavy-Duty Stainless Steel Risers

"L" Shape Corner Solid Design 5"H

"L" Shape Corner Solid Design 2 Level 10"H 1522L

"L" Shape Corner solid Design 3 Level 15"H