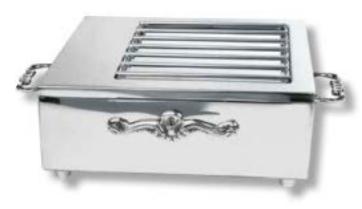

# **Butane Stove Cover-Ups**

Single Butane Stove Cover-Up w/ Grates 14.5"W x 11.5"D x 10"H

3265G-SS

Single Butane Stove Cover-Up w/ Grates-Hammered Style 14"L x 11"W x 5.5"H

3264HG

LeXus Raised Interconnecting
Butane Stove Cover-Up

14"W x 12"D x 9"H

3277

Fold-Away Butane Stove Cover-Up Hammered Design 13"L x 10"W x 5"H

3261H