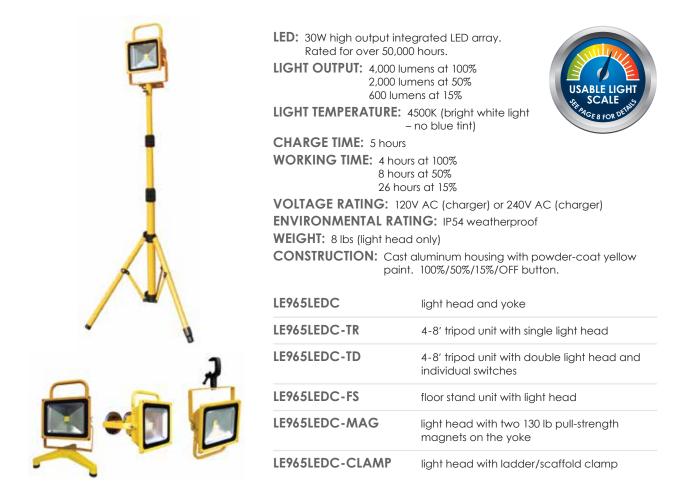

## BEACON LIGHT LE965LEDC 30W RECHARGEABLE PORTABLE LED FLOODLIGHT

When you need bright light but do not have access to a power outlet, you can rely on the battery-powered Beacon Rechargeable LED floodlight. Perfect for any contractor or maintenance manager, the Beacon LE965LEDC will provide up to 26 hours of crisp bright white light to help you get your job done safely and efficiently. The Beacon Light is the only portable LED floodlight on the market that is built strong enough to withstand the toughest environments without compromising on high-quality light output.