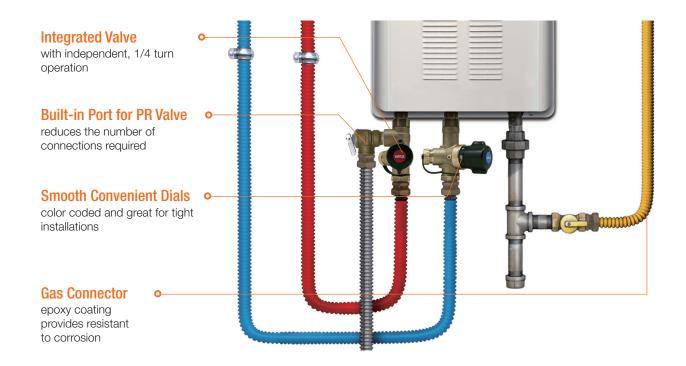

# Lead-Free Tankless Water Heater Isolation Valves

Easyflex **SOFT-urn** tankless water heater isolation valves feature smooth directional knobs which fit perfectly with tankless water heaters.

## **Benefits**

- Swivel threaded connection for easy installation
- Fits within the tankless water heaters
- Eliminates many leak points
- Maintains maximum water flow

#### **Features**

- Swivel 3/4" FPT
- Soft dial turn knob
- Compact and ergonomic design
- Simple Off-Service-On settings