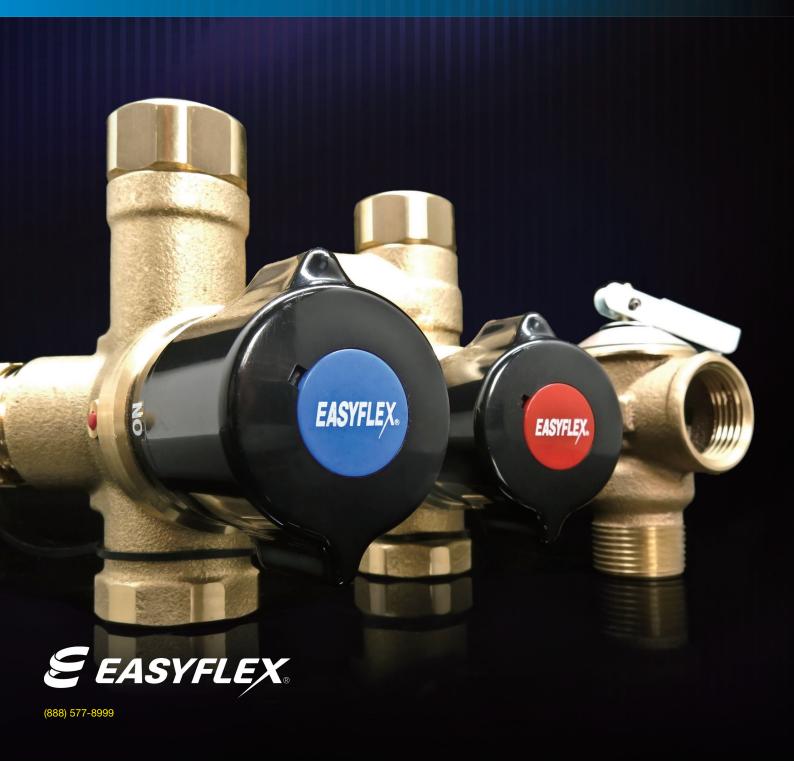

# Lead-Free Tankless Water Heater Isolation Valves

Easyflex **SOFT-urn** tankless water heater isolation valves feature smooth directional knobs which fit perfectly with tankless water heaters.

## **Benefits**

- Swivel threaded connection for easy installation
- Fits within the tankless water heaters
- Eliminates many leak points
- Maintains maximum water flow

#### **Features**

- Swivel 3/4" FPT
- Soft dial turn knob
- Compact and ergonomic design
- Simple Off-Service-On settings