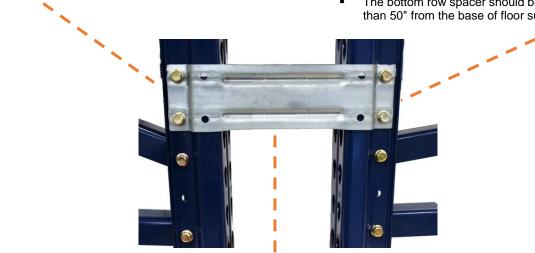

## Placement of row spacers

- Intermediate spacers should be placed closest to the strut connections and allow equal distances between row spacers.
- Top row spacer should be placed next to the tallest horizontal strut.
- The bottom row spacer should be installed no higher than 50" from the base of floor surface.