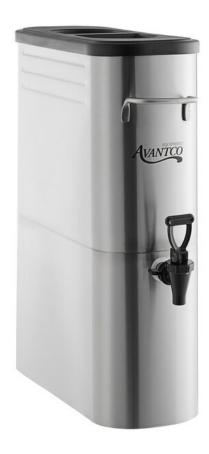

## Sleek Design

Avantco Iced tea dispensers can be purchased in round or slim models that are easily recognizable and make a great addition to any beverage station.

# **Stainless Steel Body**

Each model features a durable stainless steel body that stands up to commercial use. It also makes for easy cleaning at the end of the day

#### **Welded Handles**

With this unit's welded handles, you don't need to worry about transporting or handling it. Your staff will be able to easily carry the dispenser to your beverage station and place it in position for service.

#### Space Saving

The unit's handles are offset, allowing you to position multiple dispensers closer together and save space on countertops.