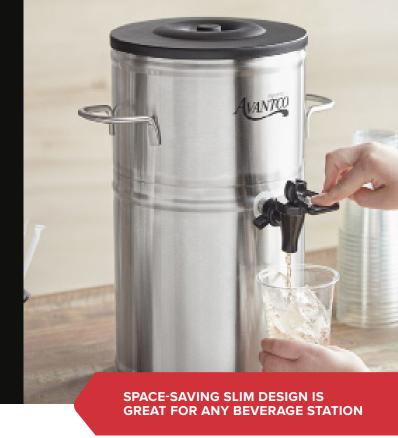

## Sleek Design

Avantco Iced tea dispensers can be purchased in round or slim models that are easily recognizable and make a great addition to any beverage station.

# **Stainless Steel Body**

Each model features a durable stainless steel body that stands up to commercial use. It also makes for easy cleaning at the end of the day

## **No-Drip Faucet**

This dispenser features a convenient, no-drip faucet that is durable and also helps to protect your table covers and floors from potential drips and spills. The metal valve connecting the faucet to the dispenser also prevents potential leaks.

# Stainless Steel Faucet Valve

This unit features a non-corrosive stainless steel faucet valve that prolongs the life of your dispenser

| MODEL        | CAPACITY | STYLE | DIMMENSIONS           |
|--------------|----------|-------|-----------------------|
| 177ITD2GRDMV | 2 Gallon | Round | 9 ¼" x 3 ¼" x 15 ½"   |
| 177ITD2GSMV  | 2 Gallon | Slim  | 16 ½" x 6 ¾" x 18 ½"  |
| 177ITD3GRDMV | 3 Gallon | Round | 9 ¼" x 3 ¼" x 19"     |
| 177ITD3GSMV  | 3 Gallon | Slim  | 11" x 6 ½" x 21"      |
| 177ITD4GSMV  | 4 Gallon | Slim  | 16" x 6 ½" x 18 ½"    |
| 177ITD5GRDMV | 5 Gallon | Round | 14 %" x 14 %" x 22 %" |
| 177ITD5GSMV  | 5 Gallon | Slim  | 16" x 6 ½" x 21"      |