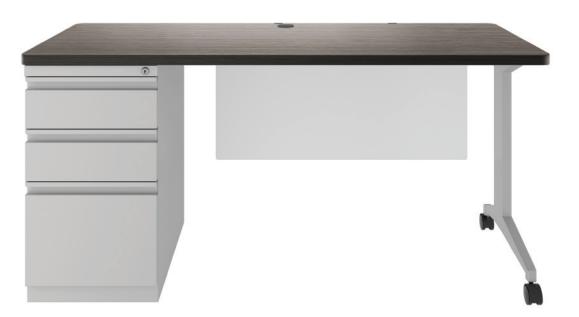

#### **MODERN TEACHER'S DESK**

- · Adjustable configurations
- · Colors: Arctic Silver/White, Arctic Silver/Weathered Charcoal