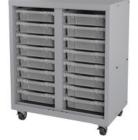

## MOBILE SOLUTIONS

Classrooms need to easily transition between layouts that support a variety of learning methods. Many Hirsh® products are designed with wheels for quick configuration changes.

Design a workspace with plenty of storage to keep equipment and supplies neat and organized. The Huxley™ Storage System features bin units and doored units that combine to create a modular, flexible storage system ideal for education environments. Pull-out bins allow users to transport the tools they need to their workspace.

### Huxley™ Storage System

- · Cabinet colors: Black, Platinum
- Bin colors: Blue, Clear, Graphite

Shelving

· Riveted, concealed riveted, wire and archival shelving units are available in several sizes.