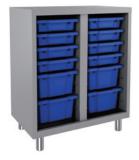

## MOBILE SOLUTIONS

Classrooms need to easily transition between layouts that support a variety of learning methods. Many Hirsh® products are designed with wheels for quick configuration changes.

Design a workspace with plenty of storage to keep equipment and supplies neat and organized. The Huxley™ Storage System features bin units and doored units that combine to create a modular, flexible storage system ideal for education environments. Pull-out bins allow users to transport the tools they need to their workspace.

Storage Cabinet

Wall Mount Upper Cabinet

Bin Bench - Legs

Tall Storage Locker

Bin Storage Cabinets

Bin Storage Tower - Mobile

Modern Teacher's Desk

### Huxley™ Storage System

- · Cabinet colors: Black, Platinum
- Bin colors: Blue, Clear, Graphite

Shelving

· Riveted, concealed riveted, wire and archival shelving units are available in several sizes.