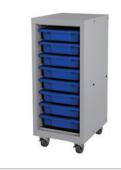

## MOBILE SOLUTIONS

Classrooms need to easily transition between layouts that support a variety of learning methods. Many Hirsh® products are designed with wheels for quick configuration changes.

Design a workspace with plenty of storage to keep equipment and supplies neat and organized. The Huxley™ Storage System features bin units and doored units that combine to create a modular, flexible storage system ideal for education environments. Pull-out bins allow users to transport the tools they need to their workspace.

### Huxley™ Storage System

- · Cabinet colors: Black, Platinum
- Bin colors: Blue, Clear, Graphite

Shelving

· Riveted, concealed riveted, wire and archival shelving units are available in several sizes.