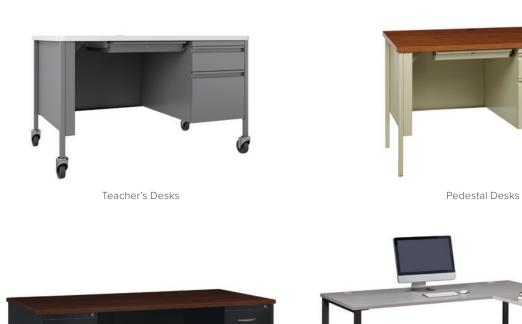

#### **TEACHER'S DESKS**

- Single and double pedestal options
- Stationary and mobile options
- · Colors: Platinum/White, Black/Walnut

#### **PEDESTAL DESKS**

- · Single and double pedestal options
- · Returns available
- Colors: Putty/Oak, Black/ Walnut, Charcoal/Mahogany