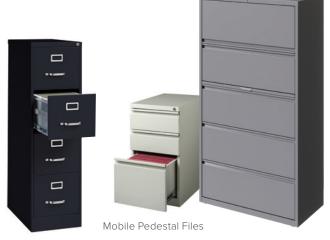

Vertical Files

Lateral Files

## FILE CABINETS

Organize documents and supplies with the help of Hirsh® file cabinets. Mobile pedestal files keep everything within easy reach while vertical and lateral files provide ample storage space to keep paper clutter at bay. The large drawers of lateral files are excellent for storing binders, school supplies and classroom equipment.