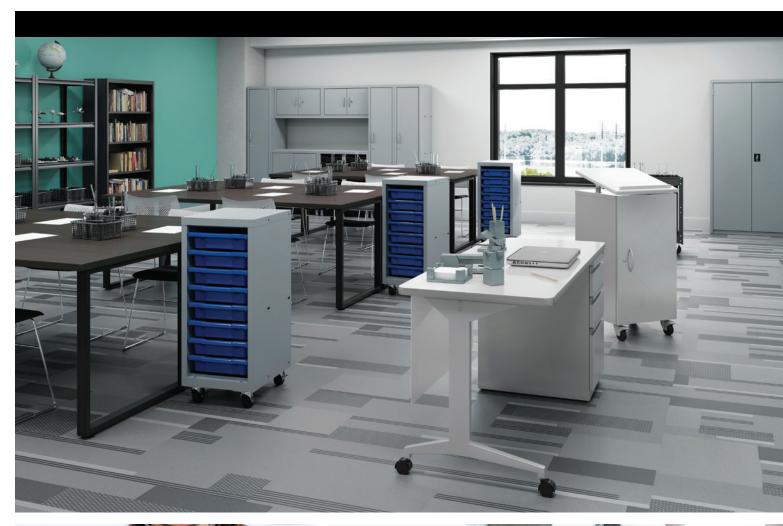

## MOBILE SOLUTIONS

Classrooms need to easily transition between layouts that support a variety of learning methods. Many Hirsh® products are designed with wheels for quick configuration changes.

Design a workspace with plenty of storage to keep equipment and supplies neat and organized. The Huxley™ Storage System features bin units and doored units that combine to create a modular, flexible storage system ideal for education environments. Pull-out bins allow users to transport the tools they need to their workspace.

### METAL DESKS

Rearrange the classroom as often as you need and create a collaborative learning environment with a mobile teacher's desk. Furnish front offices and administrative spaces with a wide variety of metal desking from Hirsh\*.