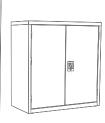

# BOOKCASES, SHELVING & STORAGE CABINETS

Whether it's the classroom, front office or janitor's closet, schools can never have enough storage. Fill a wall with bookcases or line a supply closet with shelving units and storage cabinets. Cabinets are available in Janitorial, Wardrobe, or Storage configurations.

## Storage, Wardrobe & Janitorial Cabinets

- Heights: 42" (Storage Cabinet Only),
  - 72" H (Storage, Janitorial, Wardrobe) • Colors: Black, Light Gray, Putty