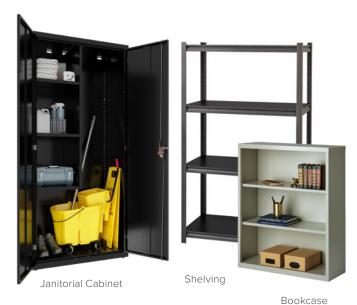

# BOOKCASES, SHELVING & STORAGE CABINETS

Whether it's the classroom, front office or janitor's closet, schools can never have enough storage. Fill a wall with bookcases or line a supply closet with shelving units and storage cabinets. Cabinets are available in Janitorial, Wardrobe, or Storage configurations.