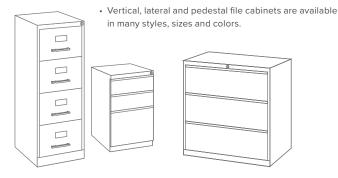

Vertical Files

Lateral Files

## FILE CABINETS

Organize documents and supplies with the help of Hirsh® file cabinets. Mobile pedestal files keep everything within easy reach while vertical and lateral files provide ample storage space to keep paper clutter at bay. The large drawers of lateral files are excellent for storing binders, school supplies and classroom equipment.