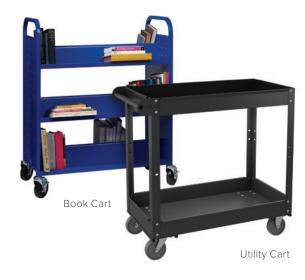

### **BOOK CARTS & UTILITY CARTS**

Mobile storage keeps the classroom tidy and makes it easy to transport books and learning materials around the classroom and down the hall.