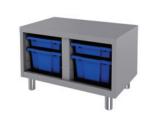

## MOBILE SOLUTIONS

Classrooms need to easily transition between layouts that support a variety of learning methods. Many Hirsh® products are designed with wheels for quick configuration changes.

Design a workspace with plenty of storage to keep equipment and supplies neat and organized. The Huxley™ Storage System features bin units and doored units that combine to create a modular, flexible storage system ideal for education environments. Pull-out bins allow users to transport the tools they need to their workspace.

Storage Cabinet

Wall Mount Upper Cabinet

Bin Bench - Legs

Tall Storage Locker

Bin Storage Cabinets

Bin Storage Tower - Mobile

Modern Teacher's Desk

### Huxley™ Storage System

- · Cabinet colors: Black, Platinum
- Bin colors: Blue, Clear, Graphite

Shelving

· Riveted, concealed riveted, wire and archival shelving units are available in several sizes.