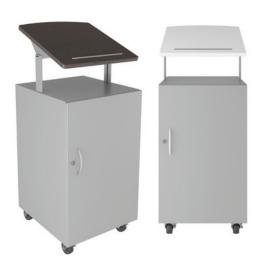

### MOBILE PODIUM

Add a mobile and locking podium option to any classroom or presentation space. Two adjustable shelves and one fixed shelf provide storage behind a locking door. Features an adjustable height laminate top and durable casters.