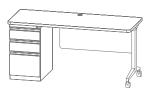

#### **TEACHER'S DESKS**

- Single and double pedestal options
- Stationary and mobile options
- · Colors: Platinum/White, Black/Walnut

#### **PEDESTAL DESKS**

- · Single and double pedestal options
- · Returns available
- Colors: Putty/Oak, Black/ Walnut, Charcoal/Mahogany