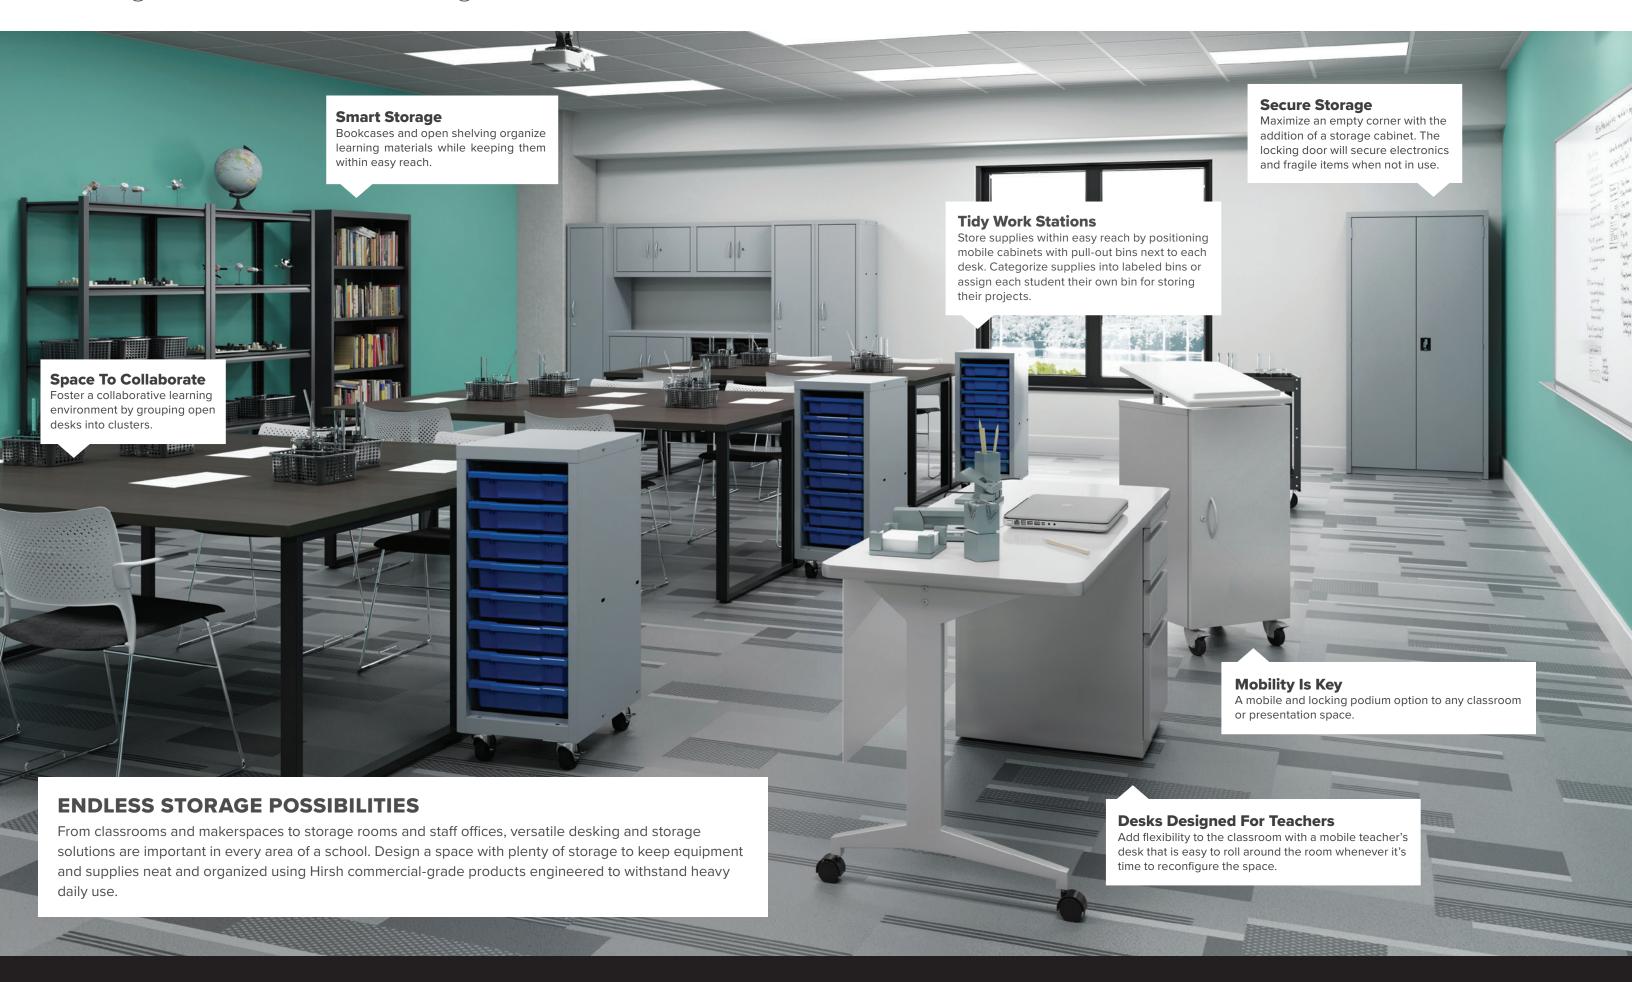

### Huxley™ Storage System

- · Cabinet colors: Black, Platinum
- Bin colors: Blue, Clear, Graphite

Shelving

· Riveted, concealed riveted, wire and archival shelving units are available in several sizes.

Storage Cabinet

Wall Mount Upper Cabinet

Bin Bench - Legs

Tall Storage Locker

Bin Storage Cabinets

Bin Storage Tower - Mobile

Modern Teacher's Desk