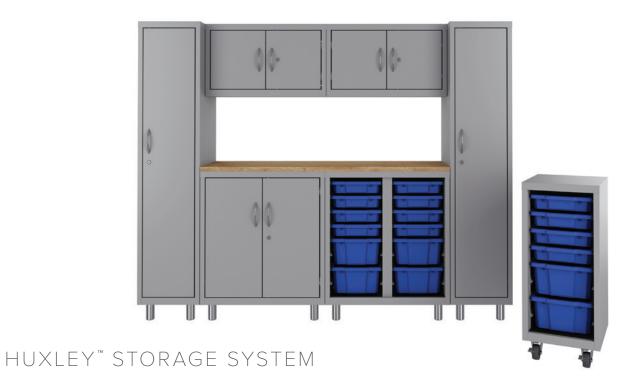

## MOBILE SOLUTIONS

Classrooms need to easily transition between layouts that support a variety of learning methods. Many Hirsh® products are designed with wheels for quick configuration changes.

Design a workspace with plenty of storage to keep equipment and supplies neat and organized. The Huxley™ Storage System features bin units and doored units that combine to create a modular, flexible storage system ideal for education environments. Pull-out bins allow users to transport the tools they need to their workspace.

### Huxley™ Storage System

- · Cabinet colors: Black, Platinum
- Bin colors: Blue, Clear, Graphite

Shelving

· Riveted, concealed riveted, wire and archival shelving units are available in several sizes.