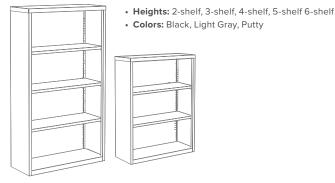

# BOOKCASES, SHELVING & STORAGE CABINETS

Whether it's the classroom, front office or janitor's closet, schools can never have enough storage. Fill a wall with bookcases or line a supply closet with shelving units and storage cabinets. Cabinets are available in Janitorial, Wardrobe, or Storage configurations.

## Storage, Wardrobe & Janitorial Cabinets

- Heights: 42" (Storage Cabinet Only),
  - 72" H (Storage, Janitorial, Wardrobe) • Colors: Black, Light Gray, Putty