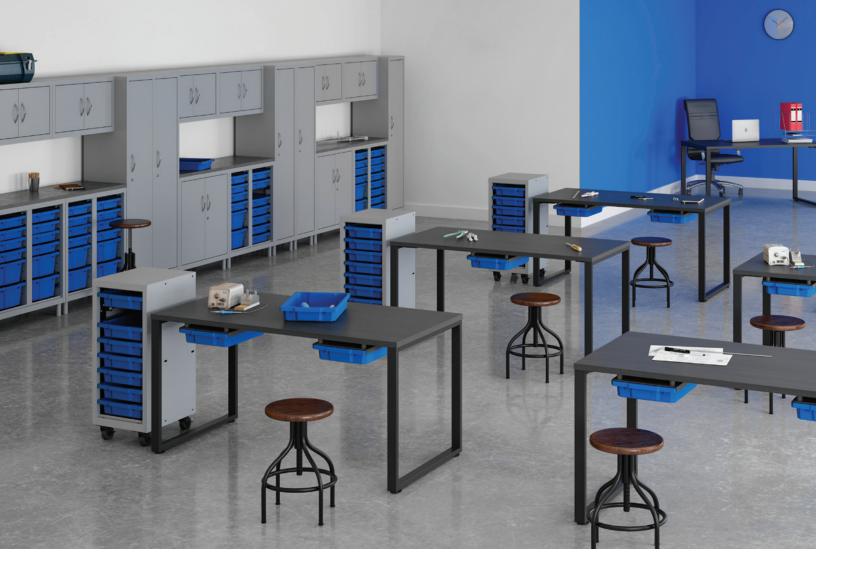

## MULTIPURPOSE STORAGE

Hirsh® metal storage solutions are built for high-volume, daily use. Classrooms, offices and storage rooms will benefit from our large assortment of multipurpose storage products.

## MOBILE SOLUTIONS

Classrooms need to easily transition between layouts that support a variety of learning methods. Many Hirsh® products are designed with wheels for quick configuration changes.

Design a workspace with plenty of storage to keep equipment and supplies neat and organized. The Huxley™ Storage System features bin units and doored units that combine to create a modular, flexible storage system ideal for education environments. Pull-out bins allow users to transport the tools they need to their workspace.