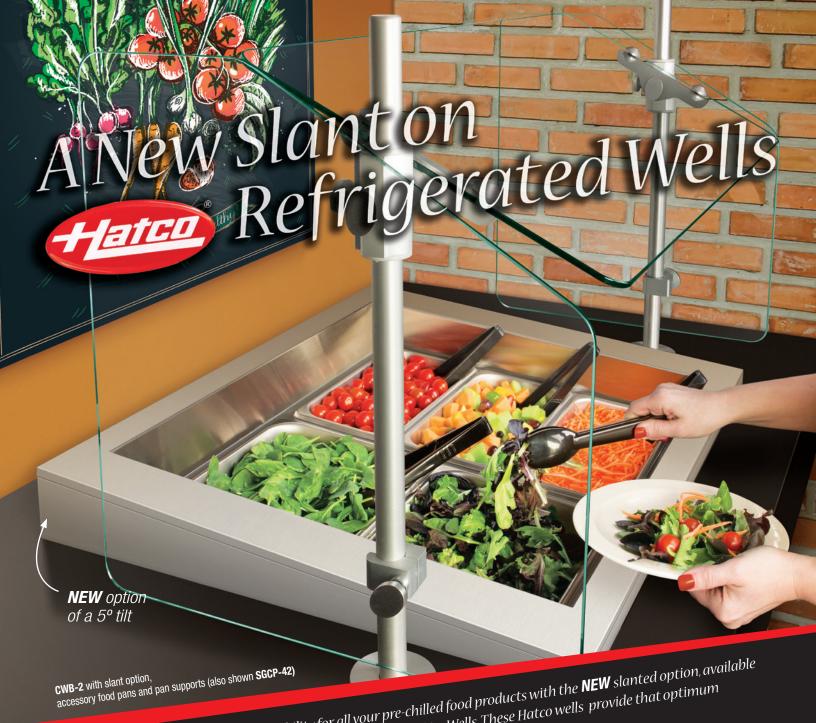

Not only easier access but improved visibility for all your pre-chilled food products with the **NEW** slanted option, available with the complete line of Hatco's Refrigerated Drop-In Wells and Ice Wells. These Hatco wells provide that optimum freshness and taste in one efficient and easy operation.

## Hatco Refrigerated Drop-In Well or Ice Well with these features:

- Top Mount with one through six pan configurations Optimal insulation on sides and bottom to ensure better cold retention and
- Bezel design allows clear viewing and easy food access
- Environmentally friendly and easy serviceability
- Large 1" brass drain with flat screen simplifies cleaning
- One year on-site parts and labor warranty (US and Canada)
  - See the CWB or IWB Specification Sheets on our website for full Options/Accessories