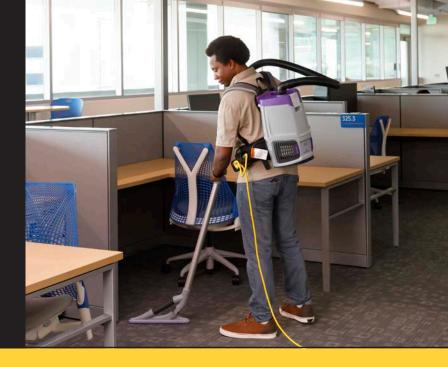

# Small But Mighty

Meet Our First Ever ProTeam 3-qt Backpack Vacuum

This 3-qt backpack vacuum is ideal for those with a smaller frame and for use in tight spaces.

Customizable fit with no tools required