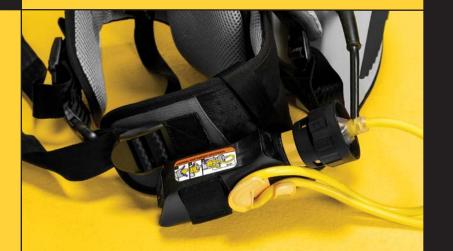

### **Improved Cord Management**

A new and improved switchbox has an integrated, secure cord wrap built into the assembly.

**NEW TWIST-LOCK DESIGN** — secures plug of extension cord into switchbox so no more accidental unplugging when caught on objects

**INTUITIVE CORD WRAP** — located on the side of the switchbox, the cord wrap adds security and reduces strain on cord plug