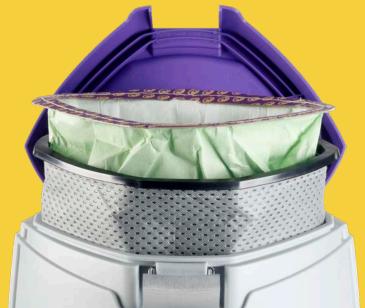

# Cleaning for Health® Made Simple

Our filtration system captures and contains soil and harmful particles, preventing them from being reintroduced into the environment.

**IMPROVED FILTER DOOR** — easy push-button latch on exhaust filter door reduces profile, simplifies access to HEPA Media Filters, and prevents accidental opening

**PROLEVEL FILTRATION® SYSTEM** — 4 levels of filters reduce allergens and asthma triggers

**NEW AND IMPROVED HEPA MEDIA FILTER** — creates a tighter seal and captures microscopic debris

#### PERFORMANCE SPECS BASED ON MOTOR SPECS

Learn more:

\*The filtration value of ProTeam's ProLevel Filtration System in this vacuum is achieved by the use of a multi-stage filtration system, including intercept micro filter, micro cloth filter, plastic cage with foam filter, and post-motor filter made from HEPA media, as tested per ASTM F3150.