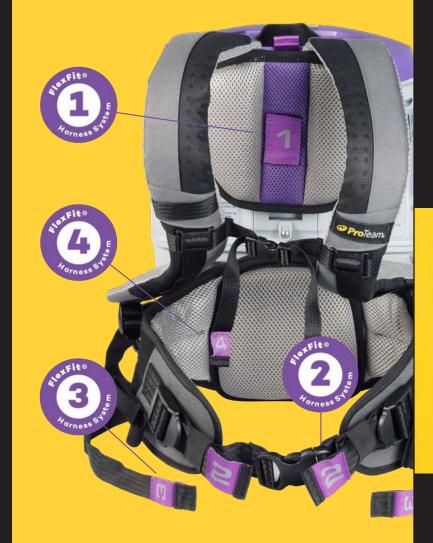

## The Perfect Fit

Our 4-step FlexFit<sup>®</sup>
Quick-Adjust Harness
System Offers New
Levels of Comfort

 $\label{lem:model} \textbf{IMPROVED ERGONOMICS} - \text{thicker padding} \\ \text{for extra comfort} \\$ 

**ARTICULATING UPPER HARNESS** — design responds to user's movement, maintaining center of gravity

**NO TOOLS REQUIRED** — quick-adjust system moves upper harness up and down to fit users perfectly

**INCREASED BREATHABILITY** — a mix of open and closed weave fabric that promotes better airflow through the absorption and release of moisture

**INTERCHANGEABLE HARNESS** — attached with Velcro®, pads that are simple to remove, so when users perspire, pads are easy to change out — no tools required

**WIDER AND LONGER LOWER HARNESS** — fits more users comfortably

**USER-FRIENDLY, 4-STEP FITTING** — numbered and intuitive touchpoints for a custom comfortable fit