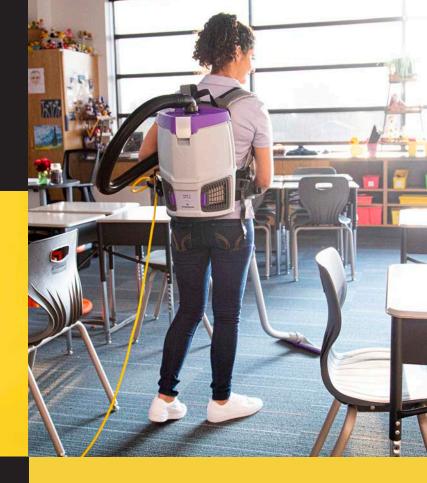

## From Fit to Function, GoFit™ 3 Gives You More

Introducing the ProTeam® GoFit 3 from Emerson™ – a vacuum that maximizes your comfort and productivity.

## The Perfect Fit

Our 4-step FlexFit<sup>®</sup>
Quick-Adjust Harness
System Offers New
Levels of Comfort

 $\label{lem:model} \textbf{IMPROVED ERGONOMICS} - \text{thicker padding} \\ \text{for extra comfort} \\$ 

# Small But Mighty

Meet Our First Ever ProTeam 3-qt Backpack Vacuum

This 3-qt backpack vacuum is ideal for those with a smaller frame and for use in tight spaces.

Customizable fit with no tools required