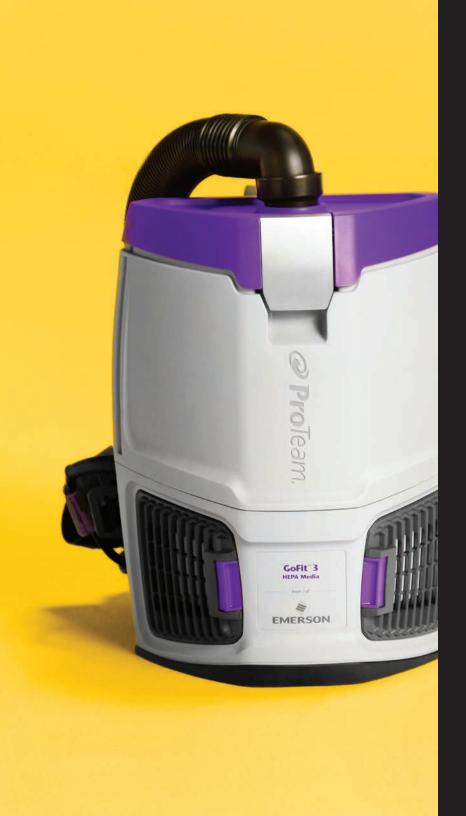

## From Fit to Function, GoFit™ 3 Gives You More

Introducing the ProTeam® GoFit 3 from Emerson™ – a vacuum that maximizes your comfort and productivity.

# Small But Mighty

Meet Our First Ever ProTeam 3-qt Backpack Vacuum

This 3-qt backpack vacuum is ideal for those with a smaller frame and for use in tight spaces.

Customizable fit with no tools required

# Cleaning for Health® Made Simple

Our filtration system captures and contains soil and harmful particles, preventing them from being reintroduced into the environment.

**IMPROVED FILTER DOOR** — easy push-button latch on exhaust filter door reduces profile, simplifies access to HEPA Media Filters, and prevents accidental opening

**PROLEVEL FILTRATION® SYSTEM** — 4 levels of filters reduce allergens and asthma triggers

**NEW AND IMPROVED HEPA MEDIA FILTER** — creates a tighter seal and captures microscopic debris