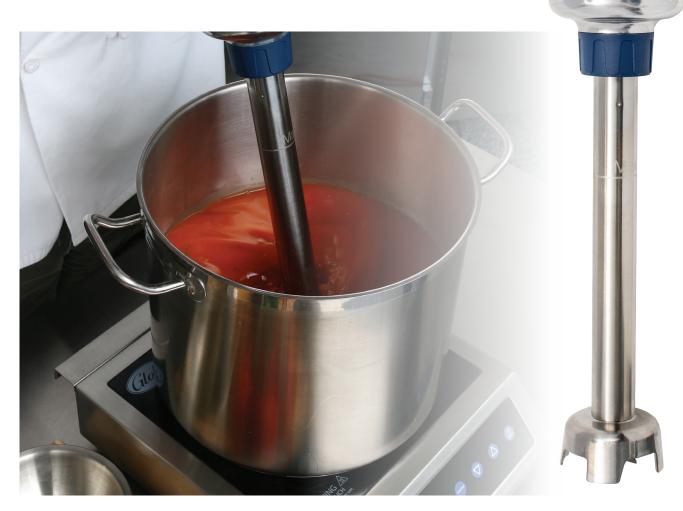

# THE POWER OF IMMERSION THERAPY

Don't let the restrictions of a countertop blender get you down. Get immersed in the convenience of mobility, ease of use and easy cleaning with Globe Immersion Blenders. Blend, mix, puree and emulsify with these powerful, hand-held blenders. Blending sticks come in multiple sizes, easily detach and are dishwasher safe for simple cleanup. The 7.5' power cord provides freedom to blend anywhere in the kitchen!

## 7.5' POWER CORD gives freedom to move throughout the kitchen **POWERFUL** MOTOR available in 500 or 750 watt models Globe **NO TOOLS** REQUIRED to remove or install blending sticks **STAINLESS STEEL** blending sticks and blades provide optimal sanitation **BACKED BY** a 1-year replacement warranty

#### BLENDING ATTACHMENTS

are dishwasher safe, available in 6 stick lengths or a 10" whisk, and all store easily with optional wall mount