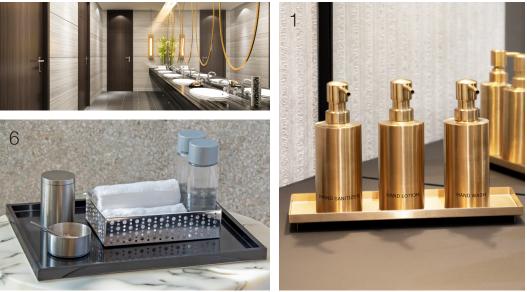

### 6. Universal Metal Accessories

Bold, sleek stainless steel accessories that complement all spaces.