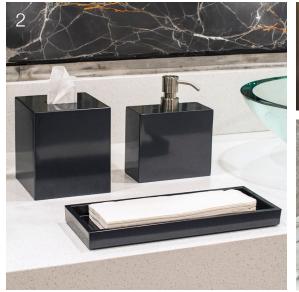

### 6. Universal Metal Accessories

Bold, sleek stainless steel accessories that complement all spaces.