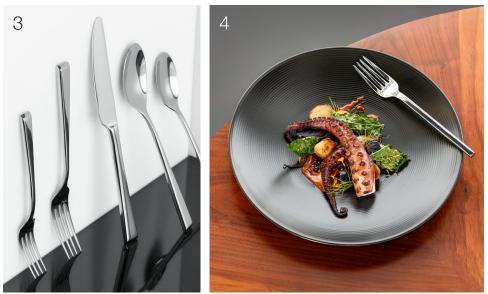

### 1. Tokyo

Reimagined traditional forms with a high-shine, permanent PVD finish.

### 2. New York

High-gloss, chip-resistant composite with clean, structured lines.

#### 3. Parker

Beveled edges and a slender body combine elegance with durability.

### 4. Spiral<sup>®</sup> Ink

Circular textured pattern in a sleek matte black glaze for dynamic plating.