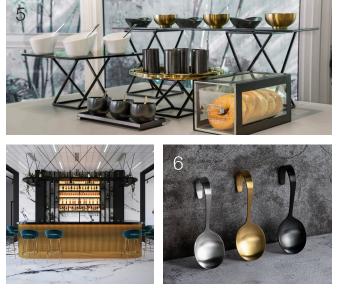

### 5. Buffet Collections

A well-designed buffet enhances any gathering by optimizing space and elevating presentations with varied display heights and sizes.

### 6. Universal Metal Accessories

Bold, sleek stainless steel accessories that complement all spaces.