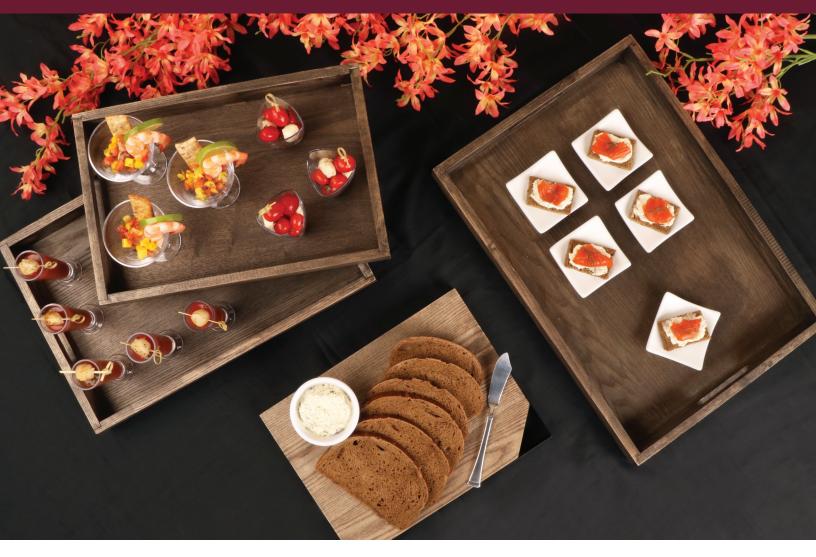

## Taproot<sup>™</sup> Real Wood Serving Trays

The only collection of real wood serving trays in minimalist style with subtle metal accents, bringing true authenticity to display service.

- Real wood brings true authenticity to presentations while variations in grain pattern offer craftsman style
- Acacia wood is a strong and durable wood, giving Taproot<sup>™</sup> excellent service life when cared for properly
- Two serving boards feature subtle metal accents which translate into an upscale look

## Taproot<sup>™</sup> Display Boards

| WD-2-ASH  | 13" x 9.5" Rectangular Ash Wood Serving Board with Handle, 17" with Handle             | 6 ea. |
|-----------|----------------------------------------------------------------------------------------|-------|
| WD-4-ASH  | 12" x 9" Large Ash Wood Serving Board                                                  | 6 ea. |
| WD-10-ASH | 12" x 9" Rectangular Ash Wood Serving Board                                            | 6 ea. |
| WD-13-ASH | 14.25" x 9.5" Small Rectangular Walled Ash Wood Serving Tray with Handles, 1.75" tall  | 6 ea. |
| WD-14-ASH | 16.25" x 11" Small Rectangular Walled Ash Wood Serving Tray with Handles, 1.75" tall   | 6 ea. |
| WD-15-ASH | 18.25" x 12.5" Small Rectangular Walled Ash Wood Serving Tray with Handles, 1.75" tall | 6 ea. |