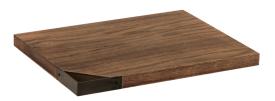

## Taproot<sup>™</sup> Real Wood Serving Trays

The only collection of real wood serving trays in minimalist style with subtle metal accents, bringing true authenticity to display service.

- Real wood brings true authenticity to presentations while variations in grain pattern offer craftsman style
- Acacia wood is a strong and durable wood, giving Taproot<sup>™</sup> excellent service life when cared for properly
- Two serving boards feature subtle metal accents which translate into an upscale look

## Taproot<sup>™</sup> Display Boards

| WD-2-ASH  | 13" x 9.5" Rectangular Ash Wood Serving Board with Handle, 17" with Handle             | 6 ea. |
|-----------|----------------------------------------------------------------------------------------|-------|
| WD-4-ASH  | 12" x 9" Large Ash Wood Serving Board                                                  | 6 ea. |
| WD-10-ASH | 12" x 9" Rectangular Ash Wood Serving Board                                            | 6 ea. |
| WD-13-ASH | 14.25" x 9.5" Small Rectangular Walled Ash Wood Serving Tray with Handles, 1.75" tall  | 6 ea. |
| WD-14-ASH | 16.25" x 11" Small Rectangular Walled Ash Wood Serving Tray with Handles, 1.75" tall   | 6 ea. |
| WD-15-ASH | 18.25" x 12.5" Small Rectangular Walled Ash Wood Serving Tray with Handles, 1.75" tall | 6 ea. |