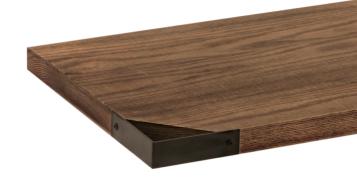

## Taproot<sup>™</sup> Real Wood Serving Trays

The only collection of real wood serving trays in minimalist style with subtle metal accents, bringing true authenticity to display service.

- Real wood brings true authenticity to presentations while variations in grain pattern offer craftsman style
- Acacia wood is a strong and durable wood, giving Taproot<sup>™</sup> excellent service life when cared for properly
- Two serving boards feature subtle metal accents which translate into an upscale look