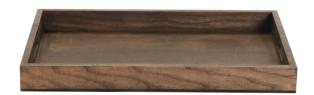

WD-13-ASH

WD-10-ASH

WD-14-ASH

WD-15-ASH

## Taproot<sup>™</sup> Display Boards

| WD-2-ASH  | 13" x 9.5" Rectangular Ash Wood Serving Board with Handle, 17" with Handle             | 6 ea. |
|-----------|----------------------------------------------------------------------------------------|-------|
| WD-4-ASH  | 12" x 9" Large Ash Wood Serving Board                                                  | 6 ea. |
| WD-10-ASH | 12" x 9" Rectangular Ash Wood Serving Board                                            | 6 ea. |
| WD-13-ASH | 14.25" x 9.5" Small Rectangular Walled Ash Wood Serving Tray with Handles, 1.75" tall  | 6 ea. |
| WD-14-ASH | 16.25" x 11" Small Rectangular Walled Ash Wood Serving Tray with Handles, 1.75" tall   | 6 ea. |
| WD-15-ASH | 18.25" x 12.5" Small Rectangular Walled Ash Wood Serving Tray with Handles, 1.75" tall | 6 ea. |