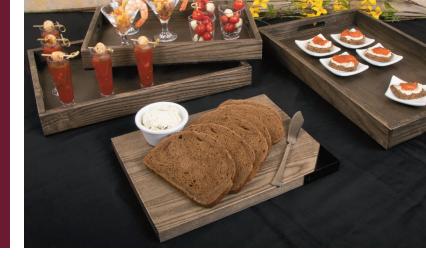

## Taproot<sup>™</sup> Real Wood Serving Trays

The only collection of real wood serving trays in minimalist style with subtle metal accents, bringing true authenticity to display service.

- Real wood brings true authenticity to presentations while variations in grain pattern offer craftsman style
- Acacia wood is a strong and durable wood, giving Taproot<sup>™</sup> excellent service life when cared for properly
- Two serving boards feature subtle metal accents which translate into an upscale look

## Taproot<sup>™</sup> Display Boards

| WD-2-ASH  | 13" x 9.5" Rectangular Ash Wood Serving Board with Handle, 17" with Handle             | 6 ea. |
|-----------|----------------------------------------------------------------------------------------|-------|
| WD-4-ASH  | 12" x 9" Large Ash Wood Serving Board                                                  | 6 ea. |
| WD-10-ASH | 12" x 9" Rectangular Ash Wood Serving Board                                            | 6 ea. |
| WD-13-ASH | 14.25" x 9.5" Small Rectangular Walled Ash Wood Serving Tray with Handles, 1.75" tall  | 6 ea. |
| WD-14-ASH | 16.25" x 11" Small Rectangular Walled Ash Wood Serving Tray with Handles, 1.75" tall   | 6 ea. |
| WD-15-ASH | 18.25" x 12.5" Small Rectangular Walled Ash Wood Serving Tray with Handles, 1.75" tall | 6 ea. |