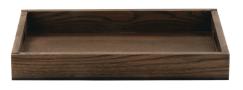

WD-13-ASH

WD-10-ASH

WD-14-ASH

WD-15-ASH

## Taproot<sup>™</sup> Display Boards

| WD-2-ASH  | 13" x 9.5" Rectangular Ash Wood Serving Board with Handle, 17" with Handle             | 6 ea. |
|-----------|----------------------------------------------------------------------------------------|-------|
| WD-4-ASH  | 12" x 9" Large Ash Wood Serving Board                                                  | 6 ea. |
| WD-10-ASH | 12" x 9" Rectangular Ash Wood Serving Board                                            | 6 ea. |
| WD-13-ASH | 14.25" x 9.5" Small Rectangular Walled Ash Wood Serving Tray with Handles, 1.75" tall  | 6 ea. |
| WD-14-ASH | 16.25" x 11" Small Rectangular Walled Ash Wood Serving Tray with Handles, 1.75" tall   | 6 ea. |
| WD-15-ASH | 18.25" x 12.5" Small Rectangular Walled Ash Wood Serving Tray with Handles, 1.75" tall | 6 ea. |