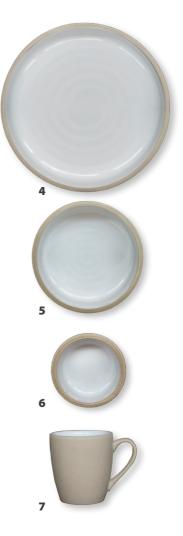

## 4 - FJ746 Bowl

D: 8 1⁄2" H: 1 3⁄4" (32 Oz.) 1 Dz.

## 5 - FJ747 Bowl

D: 6" H: 2 1/2" (24 Oz.) 1 Dz.

## 6 - FJ748 Ramekin

D: 2 ½" H: 1 ¼" (1 ¼ Oz.) 2 Dz.

#### 7 - FJ751 Mug

H: 4" T: 3 5/8" M: 5" (12 Oz.) 2 Dz.

PHYSICAL – 43 ROUTE 46 EAST PINE BROOK, NJ 07058 SUITE 707 - 709 MAIL – P.O. BOX 897 TEL – 973.628.0900 FAX – 973.633.5555 CARDINALSALES@ARC-INTL.COM WWW.CARDINALFOODSERVICE.COM