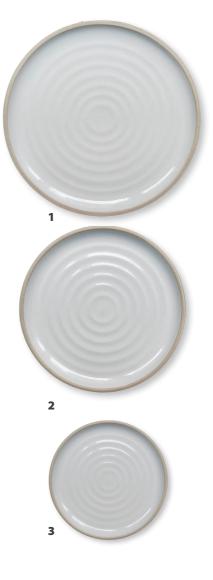

## 1 - FJ743 Dinner Plate

10 ¾″ 1 Dz.

# 2 - FJ744 Salad/Dessert Plate 8 1/2" 1 Dz.

## 3 - FJ745 B&B/Side Plate

6″ 1 Dz.