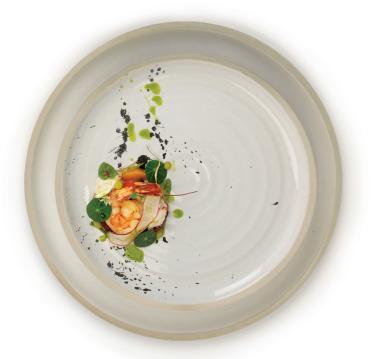

# Geode Stoneware Collection

Inspired by the Greek Geode definition "shape of the earth," the designs feature clean and simple shapes with slight handmade touches. The Geode collection successfully combines an artisanal look with industrial strength. Each member of this seven-piece collection is dishwasher-safe, stackable for easy storage and can withstand the challenges of professional service. Each piece features a smooth glaze providing added protection as well as a sleek blank canvas to display the chefs edible art. "Geode interprets the needs of the chef and remains true to their vision."

"The mission of Geode is to capture an earthy feel, to create a handcrafted aesthetic that complements the chef's handcrafted dishes." "Geode illustrates the same passion for perfection as chefs."

The Stoneware that Sets Tables for Today

## "The look and feel is artisanal, but the strength is industrial."