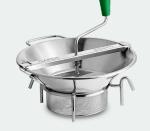

## **ALL UNITS INCLUDE 3 INTERCHANGEABLE SIEVES**

181FM5

181FM8

**181FM5XL** 

181FM8XL

| Brand    | Item Number | Capacity | Gride Size | Material        | Power Type |
|----------|-------------|----------|------------|-----------------|------------|
| GARDE    | 181FM5      | 5 qt.    | 1 ½ – 4 mm | Stainless Steel | Manual     |
| GARDE    | 181FM8      | 8 qt.    | 1 ½ – 4 mm | Stainless Steel | Manual     |
| GARDE XL | 181FM5XL    | 5 qt.    | 3 – 8 mm   | Stainless Steel | Manual     |
| GARDE XL | 181FM8XL    | 8 qt.    | 3 – 8 mm   | Stainless Steel | Manual     |