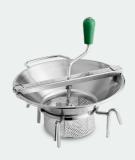

## **ALL UNITS INCLUDE 3 INTERCHANGEABLE SIEVES**

181FM5

181FM8

**181FM5XL** 

181FM8XL

| Brand    | Item Number | Capacity | Gride Size | Material        | Power Type |
|----------|-------------|----------|------------|-----------------|------------|
| GARDE    | 181FM5      | 5 qt.    | 1 ½ – 4 mm | Stainless Steel | Manual     |
| GARDE    | 181FM8      | 8 qt.    | 1 ½ – 4 mm | Stainless Steel | Manual     |
| GARDE XL | 181FM5XL    | 5 qt.    | 3 – 8 mm   | Stainless Steel | Manual     |
| GARDE XL | 181FM8XL    | 8 qt.    | 3 – 8 mm   | Stainless Steel | Manual     |