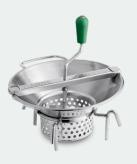

## **ALL UNITS INCLUDE 3 INTERCHANGEABLE SIEVES**

181FM5

181FM8

**181FM5XL** 

181FM8XL

| Brand    | Item Number | Capacity | Gride Size | Material        | Power Type |
|----------|-------------|----------|------------|-----------------|------------|
| GARDE    | 181FM5      | 5 qt.    | 1 ½ – 4 mm | Stainless Steel | Manual     |
| GARDE    | 181FM8      | 8 qt.    | 1 ½ – 4 mm | Stainless Steel | Manual     |
| GARDE XL | 181FM5XL    | 5 qt.    | 3 – 8 mm   | Stainless Steel | Manual     |
| GARDE XL | 181FM8XL    | 8 qt.    | 3 – 8 mm   | Stainless Steel | Manual     |