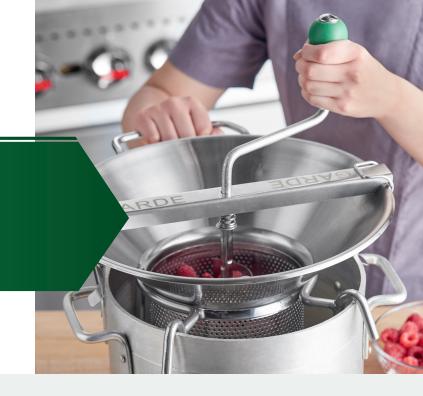

## **FOOD MILLS**

Speed up food prep time with these heavy-duty food mills

## **ALL UNITS INCLUDE 3 INTERCHANGEABLE SIEVES**

181FM5

181FM8

**181FM5XL** 

181FM8XL

| Brand    | Item Number | Capacity | Gride Size | Material        | Power Type |
|----------|-------------|----------|------------|-----------------|------------|
| GARDE    | 181FM5      | 5 qt.    | 1 ½ – 4 mm | Stainless Steel | Manual     |
| GARDE    | 181FM8      | 8 qt.    | 1 ½ – 4 mm | Stainless Steel | Manual     |
| GARDE XL | 181FM5XL    | 5 qt.    | 3 – 8 mm   | Stainless Steel | Manual     |
| GARDE XL | 181FM8XL    | 8 qt.    | 3 – 8 mm   | Stainless Steel | Manual     |