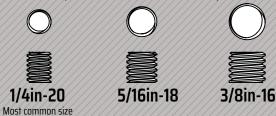

# THREAD SIZE GUIDE

Use this guide to determine your table's thread size.

# IMPERIAL (UNC) THREAD SIZES

(GENERALLY USED IN THE USA)

in the USA