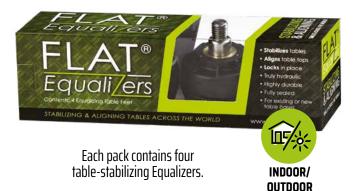

#### **DESIGN INTEGRATION**

Available in six different thread sizes to integrate with the majority of commercial table bases with screw-in feet.

# OR MEASURE ONLINE

Scan QR Code to Activate

| PRODUCT CODE | PRODUCT                    |
|--------------|----------------------------|
| FRB1003A01   | FLAT Equalizers 1/4in (4)  |
| FRB1005A01   | FLAT Equalizers 3/8in (4)  |
| FRB1004A01   | FLAT Equalizers 5/16in (4) |
| FRB1000A01   | FLAT Equalizers M10 (4)    |
| FRB1001A01   | FLAT Equalizers M6 (4)     |
| FRB1002A01   | FLAT Equalizers M8 (4)     |