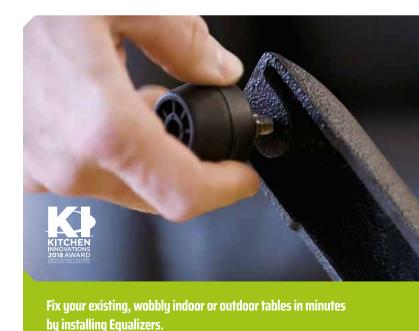

# MAKE YOUR EXISTING TABLES STABLE

Stop wasting time and money with your existing tables. It's time to equalize!

FLAT® Equalizers are an ideal match for operators wanting to stabilize and align their existing tables in a cost-effective manner. Equalizers replace a table's existing screw-in feet and stabilize the table with a gentle press on the table top. Available in metric and imperial thread sizes to fit most common commercial table bases, Equalizers are a convenient

solution. Equalizers encapsulate many of the hydraulic features that FLAT\* AUTO-ADJUST Table Bases offer. Once installed, following a press on the table top, Equalizers will adjust to the surface and lock in place—stabilizing the table. Problem solved! Using Equalizers, operators can have their defective tables fixed in a matter of minutes.

#### **OUICKLY INSTALLED**

Easily replace your table's existing screw-in feet in seconds.