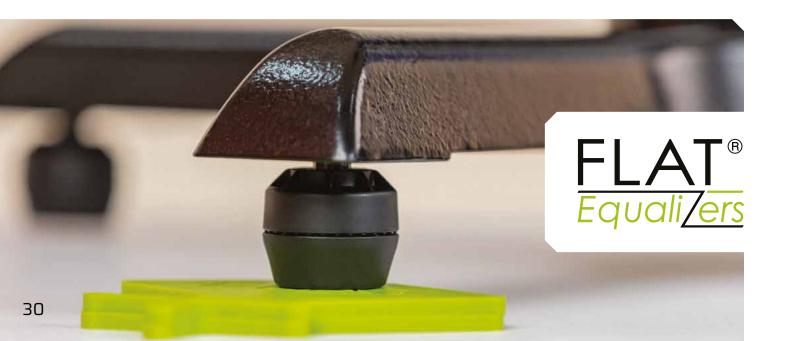

#### **STABILIZATION**

With a simple press on the table top, the Equalizers adjust and lock in place, stabilizing the table.

#### **ALIGNMENT**

Equalizers assist users in aligning their adjoining table tops. Simply push down or lift the table top edges to the required levels.