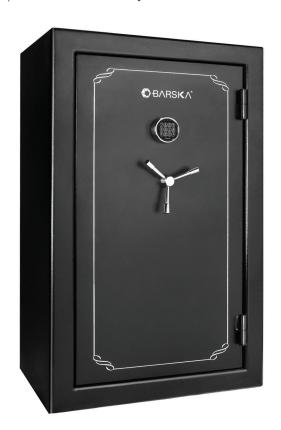

Designed to provide maximum security for your firearms and other valuables. These Vault Safes features fireproof construction and is fitted with solid-steel locking bolts and a pry-resistant recessed door for maximum security. A quick entry electronic keypad allows the user to securely access the contents inside at a moments notice. Includes one 9V Battery, removable shelves, back-up keys and mounting hardware.

## 19.97 Cubic Ft Tall Fireproof Safe Vault AX12220

- Internal Removable 45 Position Rack
- Pouches For Storing Additional Items