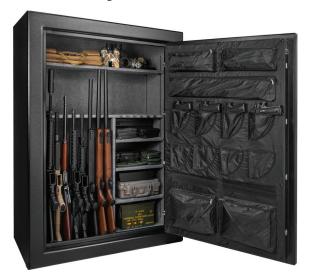

## 19.97 Cubic Ft Tall Fireproof Safe Vault AX12220

- Internal Removable 45 Position Rack
- Pouches For Storing Additional Items