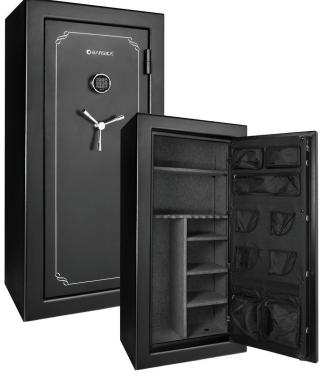

## 11.87 Cubic Ft Tall Fireproof Safe Vault AX12218

- Internal Removable 30 Position Rack
- Pouches For Storing Additional Items

- AX12216 Internal Removable 14 Position Rack
- Pouches For Storing Additional Items