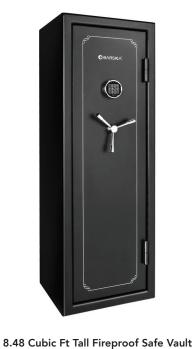

## 11.87 Cubic Ft Tall Fireproof Safe Vault AX12218

- Internal Removable 30 Position Rack
- Pouches For Storing Additional Items

- AX12216 Internal Removable 14 Position Rack
- Pouches For Storing Additional Items