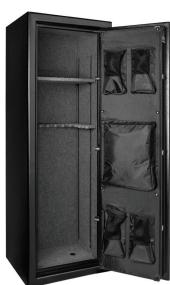

## 11.87 Cubic Ft Tall Fireproof Safe Vault AX12218

- Internal Removable 30 Position Rack
- Pouches For Storing Additional Items

- AX12216 Internal Removable 14 Position Rack
- Pouches For Storing Additional Items