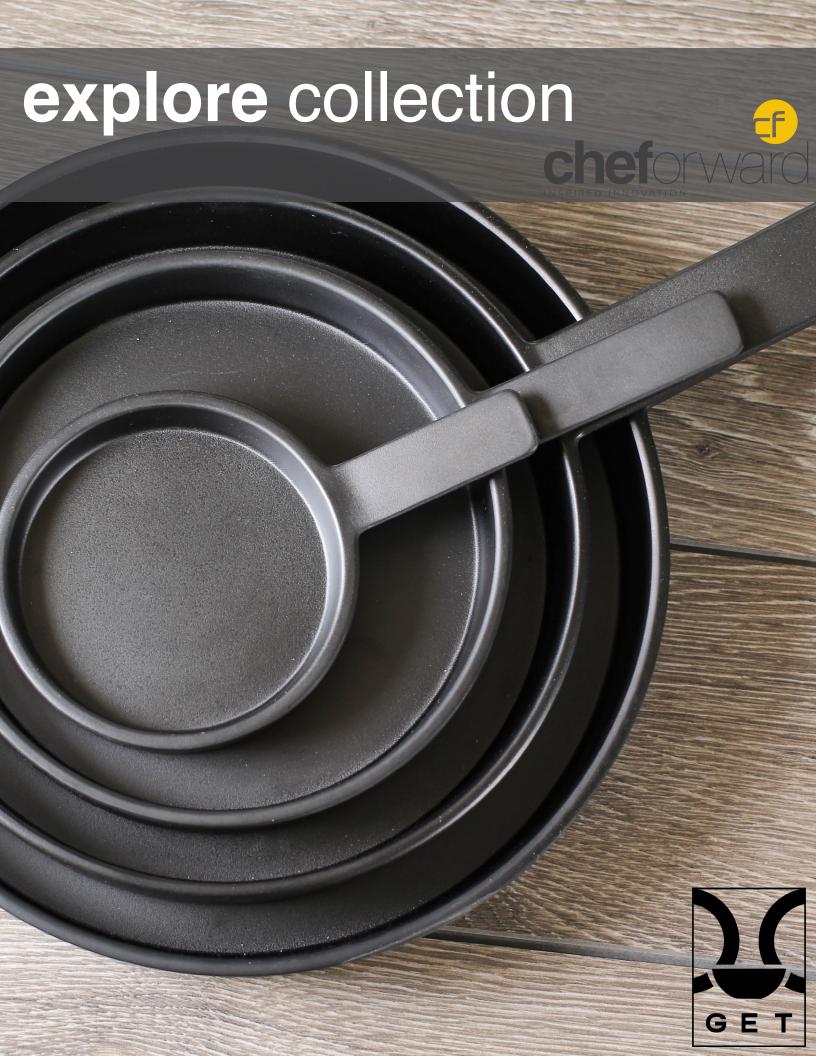

## m explore collection

melamine • Japanese cast iron look made from durable black melamine

BPA free Free product

30898-BK Bowl 2oz dz.

30899-BK Bowl 3oz dz.

30900-BK Bowl 6oz dz.

30664-BK Bowl 16oz dz.

| small                                        |                      |
|----------------------------------------------|----------------------|
| L <b>7.68</b><br>W <b>5</b><br>H <b>1.79</b> | 19.5<br>12.7<br>4.55 |
| capacity                                     | 5.41 oz              |
| #15007041012                                 |                      |

medium L **11.5** 29.3 W **8** 20.3 H **2.5** 6.34 capacity 26.02 oz #15007042012

large L **14.53** 36.9 W **10** 25.4 H **3.16** 8.03 capacity 53.43 oz #15007043012

x-large L **17.36** 44.1 W **12** 30.5 H **3.62** 9.2 capacity 87.25 oz #15007044012