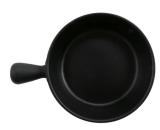

## m explore collection

melamine • Japanese cast iron look made from durable black melamine

BPA free Free product

30898-BK Bowl 2oz dz.

30899-BK Bowl 3oz dz.

30900-BK Bowl 6oz dz.

30664-BK Bowl 16oz dz.

| small                                        |                      |
|----------------------------------------------|----------------------|
| L <b>7.68</b><br>W <b>5</b><br>H <b>1.79</b> | 19.5<br>12.7<br>4.55 |
| capacity                                     | 5.41 oz              |
| #15007041012                                 |                      |