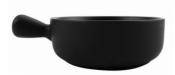

medium L **11.5** 29.3 W **8** 20.3 H **2.5** 6.34 capacity 26.02 oz #15007042012

large L **14.53** 36.9 W **10** 25.4 H **3.16** 8.03 capacity 53.43 oz #15007043012

x-large L **17.36** 44.1 W **12** 30.5 H **3.62** 9.2 capacity 87.25 oz #15007044012