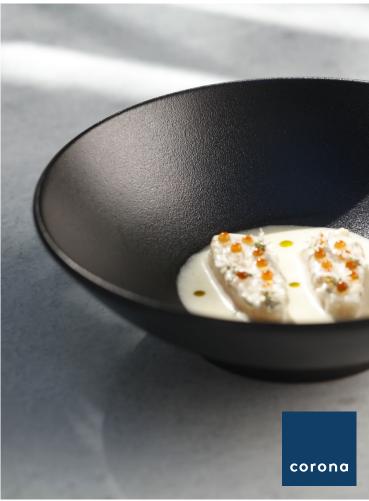

## m explore collection

melamine • Japanese cast iron look made from durable black melamine

BPA free Free product

30898-BK Bowl 2oz dz.

30899-BK Bowl 3oz dz.

30900-BK Bowl 6oz dz.

30664-BK Bowl 16oz dz.

| small                                        |                      |
|----------------------------------------------|----------------------|
| L <b>7.68</b><br>W <b>5</b><br>H <b>1.79</b> | 19.5<br>12.7<br>4.55 |
| capacity                                     | 5.41 oz              |
| #15007041012                                 |                      |