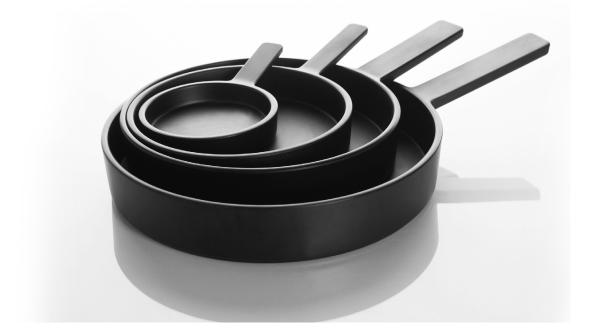

## m explore collection

melamine • Japanese cast iron look made from durable black melamine

BPA free Free product

30898-BK Bowl 2oz dz.

30899-BK Bowl 3oz dz.

30900-BK Bowl 6oz dz.

30664-BK Bowl 16oz dz.

| small                                        |                      |
|----------------------------------------------|----------------------|
| L <b>7.68</b><br>W <b>5</b><br>H <b>1.79</b> | 19.5<br>12.7<br>4.55 |
| capacity                                     | 5.41 oz              |
| #15007041012                                 |                      |

medium L **11.5** 29.3 W **8** 20.3 H **2.5** 6.34 capacity 26.02 oz #15007042012

large L **14.53** 36.9 W **10** 25.4 H **3.16** 8.03 capacity 53.43 oz #15007043012

x-large L **17.36** 44.1 W **12** 30.5 H **3.62** 9.2 capacity 87.25 oz #15007044012