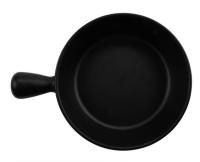

## m explore collection

melamine • Japanese cast iron look made from durable black melamine

BPA free Free product

30898-BK Bowl 2oz dz.

30899-BK Bowl 3oz dz.

30900-BK Bowl 6oz dz.

30664-BK Bowl 16oz dz.

| small                                        |                      |
|----------------------------------------------|----------------------|
| L <b>7.68</b><br>W <b>5</b><br>H <b>1.79</b> | 19.5<br>12.7<br>4.55 |
| capacity                                     | 5.41 oz              |
| #15007041012                                 |                      |