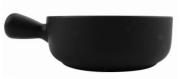

medium L **11.5** 29.3 W **8** 20.3 H **2.5** 6.34 capacity 26.02 oz #15007042012

large L **14.53** 36.9 W **10** 25.4 H **3.16** 8.03 capacity 53.43 oz #15007043012

x-large L **17.36** 44.1 W **12** 30.5 H **3.62** 9.2 capacity 87.25 oz #15007044012