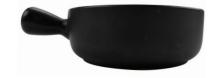

## m explore collection

melamine • Japanese cast iron look made from durable black melamine

BPA free Free product

30898-BK Bowl 2oz dz.

30899-BK Bowl 3oz dz.

30900-BK Bowl 6oz dz.

30664-BK Bowl 16oz dz.

| small                                        |                      |
|----------------------------------------------|----------------------|
| L <b>7.68</b><br>W <b>5</b><br>H <b>1.79</b> | 19.5<br>12.7<br>4.55 |
| capacity                                     | 5.41 oz              |
| #15007041012                                 |                      |