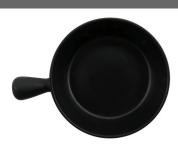

## m explore collection

melamine • Japanese cast iron look made from durable black melamine

BPA free Free product

30898-BK Bowl 2oz dz.

30899-BK Bowl 3oz dz.

30900-BK Bowl 6oz dz.

30664-BK Bowl 16oz dz.

| small                                        |                      |
|----------------------------------------------|----------------------|
| L <b>7.68</b><br>W <b>5</b><br>H <b>1.79</b> | 19.5<br>12.7<br>4.55 |
| capacity                                     | 5.41 oz              |
| #15007041012                                 |                      |