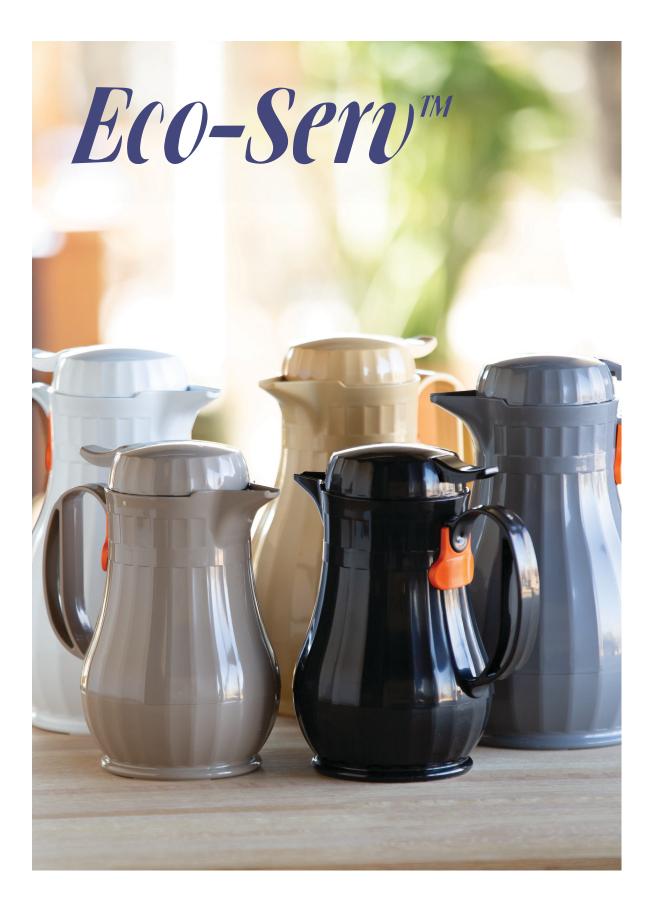

## **ECO-SERV™ CARAFE**

Designed in 1998, our Eco-Serv<sup>™</sup> Carafe became a classic coffee service companion in diners and healthcare settings everywhere. Constructed in the USA from BPA-free plastic with foam insulation for a temperature retention of 2–3 hours and available in 2 sizes and 4 classic colors for a server that's versatile enough for nearly any application. Ideal for any beverage service in restaurants, hospitals, board rooms and more. Features a push button top and snap-on decaf indicator.

## 0.6 Liter (20 oz.) | 7" X 5" X 8.25" ECO6BL Black ECO6WH White ECO6LA Latte ECO6SLG Slate Gray 1.3 Liter (44 oz.) | 7.75" X 5.75" X 9.75" ECO13BL Black ECO13WH White

ECO13LA Latte ECO13SLG Slate Gray