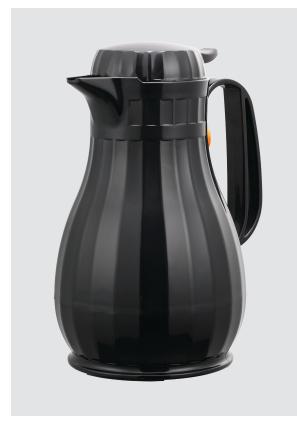

## **ECO-SERV™ CARAFE**

Designed in 1998, our Eco-Serv<sup>™</sup> Carafe became a classic coffee service companion in diners and healthcare settings everywhere. Constructed in the USA from BPA-free plastic with foam insulation for a temperature retention of 2–3 hours and available in 2 sizes and 4 classic colors for a server that's versatile enough for nearly any application. Ideal for any beverage service in restaurants, hospitals, board rooms and more. Features a push button top and snap-on decaf indicator.

## 0.6 Liter (20 oz.) | 7" X 5" X 8.25" ECO6BL Black ECO6WH White ECO6LA Latte ECO6SLG Slate Gray 1.3 Liter (44 oz.) | 7.75" X 5.75" X 9.75" ECO13BL Black ECO13WH White

ECO13LA Latte ECO13SLG Slate Gray