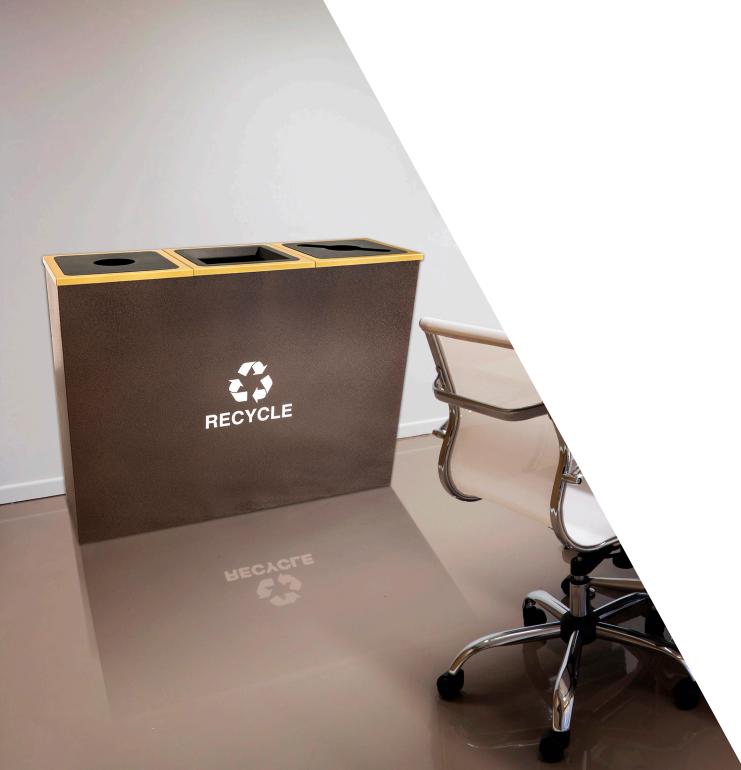

## CLASSIC DESIGN MEETS VERSATILITY

Since 2008, the Metro Collection has been one of Ex-Cell Kaiser's most popular receptacles. These self-contained recycling stations feature a classic, tapered design that compliments both traditional or contemporary décor and adds visual interest to any space.

Versatility and functionality are achieved with this collection of recycling stations available in 1, 2, and 3 streams. The Metro Collection XL further enhances the offering with 1 or 2 stream units of almost identical capacity, but a slightly smaller footprint. These varying capacities and streams allow a consistent look to function across the diverse needs of any facility.

Other features include all steel construction, individual plastic liners, rubber feet to keep unit elevated. Each unit comes with 3 removable, interchangeable tops to keep up with customers' changing needs and a set of 7 waste stream identifier decals. The units come standard with either a hammered copper powder coat finish or in stainless steel, however custom colors and graphics are available and the large surface area makes these units ideal for big, bold logos.