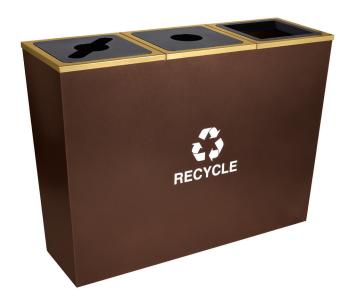

## CLASSIC DESIGN MEETS VERSATILITY

Since 2008, the Metro Collection has been one of Ex-Cell Kaiser's most popular receptacles. These self-contained recycling stations feature a classic, tapered design that compliments both traditional or contemporary décor and adds visual interest to any space.

Versatility and functionality are achieved with this collection of recycling stations available in 1, 2, and 3 streams. The Metro Collection XL further enhances the offering with 1 or 2 stream units of almost identical capacity, but a slightly smaller footprint. These varying capacities and streams allow a consistent look to function across the diverse needs of any facility.

Other features include all steel construction, individual plastic liners, rubber feet to keep unit elevated. Each unit comes with 3 removable, interchangeable tops to keep up with customers' changing needs and a set of 7 waste stream identifier decals. The units come standard with either a hammered copper powder coat finish or in stainless steel, however custom colors and graphics are available and the large surface area makes these units ideal for big, bold logos.

The Metro Collection's adaptable, stylish design can help customers achieve exactly what they want from their recycling program.

| RC-MTR-1                 |              |  |
|--------------------------|--------------|--|
| 18                       | Gallons      |  |
| 14"                      | Length       |  |
| 14"                      | Width        |  |
| 31"                      | Height       |  |
| 43                       | Weight (Ibs) |  |
| Carton - 14" x 14" x 31" |              |  |
|                          |              |  |