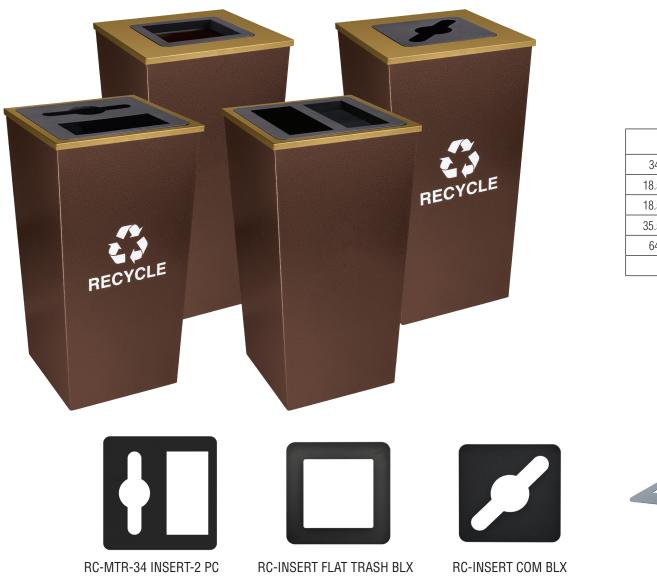

## CLASSIC DESIGN MEETS VERSATILITY

Since 2008, the Metro Collection has been one of Ex-Cell Kaiser's most popular receptacles. These self-contained recycling stations feature a classic, tapered design that compliments both traditional or contemporary décor and adds visual interest to any space.

Versatility and functionality are achieved with this collection of recycling stations available in 1, 2, and 3 streams. The Metro Collection XL further enhances the offering with 1 or 2 stream units of almost identical capacity, but a slightly smaller footprint. These varying capacities and streams allow a consistent look to function across the diverse needs of any facility.

Other features include all steel construction, individual plastic liners, rubber feet to keep unit elevated. Each unit comes with 3 removable, interchangeable tops to keep up with customers' changing needs and a set of 7 waste stream identifier decals. The units come standard with either a hammered copper powder coat finish or in stainless steel, however custom colors and graphics are available and the large surface area makes these units ideal for big, bold logos.

RC-INSERT BEVEL BLX

RC-INSERT CANS BLX

RC-INSERT COM BLX

SS - BLACK DECAL KIT

| RC-MTR-34       |              |  |  |
|-----------------|--------------|--|--|
| 34              | Gallons      |  |  |
| 18.5"           | Length       |  |  |
| 18.5"           | Width        |  |  |
| 35.5"           | Height       |  |  |
| 64              | Weight (Ibs) |  |  |
| Ships on Pallet |              |  |  |