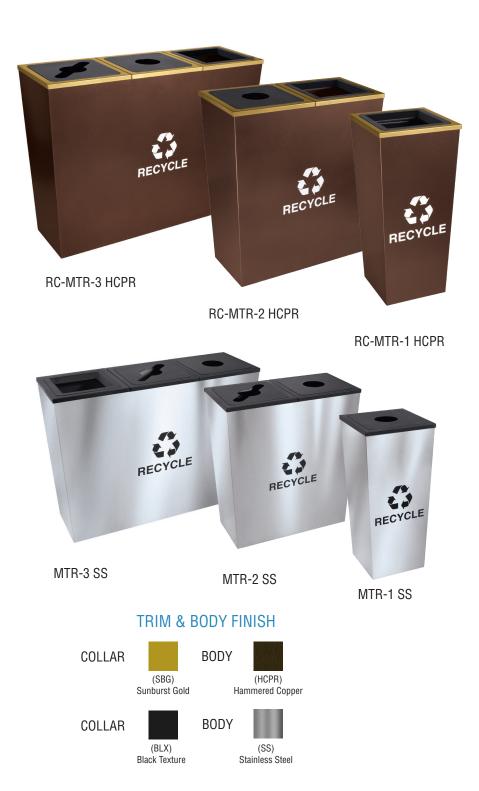

Versatility and functionality are achieved with this collection of recycling stations available in 1, 2, and 3 streams. The Metro Collection XL further enhances the offering with 1 or 2 stream units of almost identical capacity, but a slightly smaller footprint. These varying capacities and streams allow a consistent look to function across the diverse needs of any facility.

Other features include all steel construction, individual plastic liners, rubber feet to keep unit elevated. Each unit comes with 3 removable, interchangeable tops to keep up with customers' changing needs and a set of 7 waste stream identifier decals. The units come standard with either a hammered copper powder coat finish or in stainless steel, however custom colors and graphics are available and the large surface area makes these units ideal for big, bold logos.

The Metro Collection's adaptable, stylish design can help customers achieve exactly what they want from their recycling program.

| RC-MTR-1                 |              |  |
|--------------------------|--------------|--|
| 18                       | Gallons      |  |
| 14"                      | Length       |  |
| 14"                      | Width        |  |
| 31"                      | Height       |  |
| 43                       | Weight (Ibs) |  |
| Carton - 14" x 14" x 31" |              |  |
|                          |              |  |