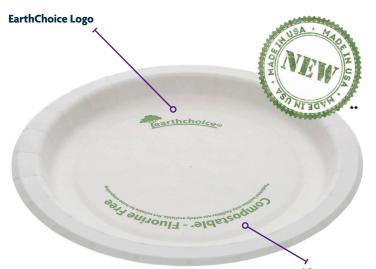

## **Benefits**

- Made in USA\*\*
- Sustainable alternative to a standard lined paper plate
- Durable, heavy weight construction with cut resistant coating to reduce liquid soakage
- Ideal for use with heavier foods, including hot or cold applications
- Neutral color with the EarthChoice logo showing the sustainable message on the plates/bowls
- Made from plant-based renewable resources; meets ASTM-D6868 standard for composability\*
- PFAS Free
- Microwave safe to reheat
- Smaller case packs to help minimize inventory carrying costs

Sustainable Message on Plates & Bowls

| Item Number | Description                                                  | Case Pack |           |
|-------------|--------------------------------------------------------------|-----------|-----------|
| PSB12EC     | EarthChoice® 12oz Compostable Paper Bowl White               | 750       |           |
| PSP06EC     | EarthChoice® 6" Compostable Plate White                      | 750       |           |
| PSP09EC     | EarthChoice® 9" Compostable Paper Plate 1-Compartment White  | 450       |           |
| PSP10EC     | EarthChoice® 10" Compostable Paper Plate 1-Compartment White | 300       |           |
| PSP103EC    | EarthChoice® 10" Compostable Paper Plate 3-Compartment White | 300       | <b>50</b> |