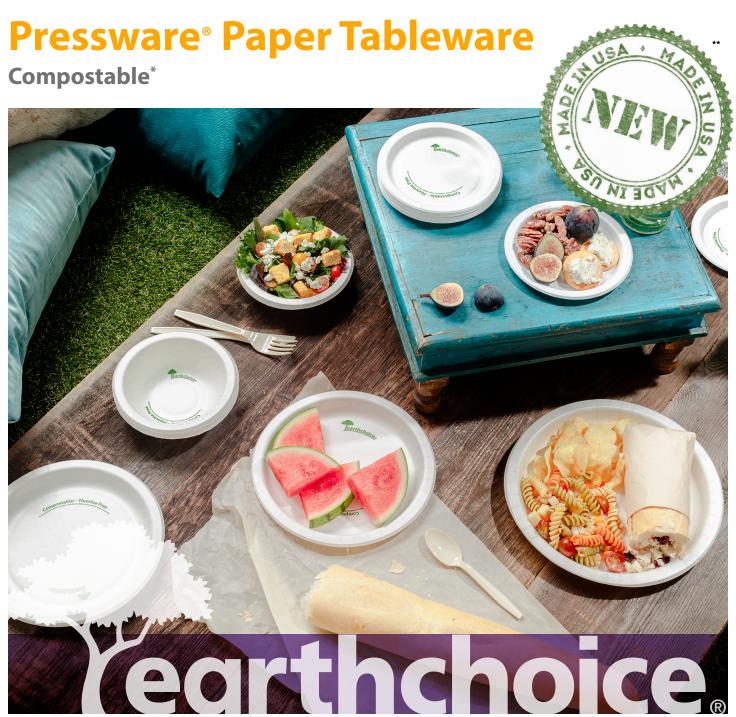

www.earthchoicepackaging.com

EarthChoice Pressware Paper Tableware offers the convenience of disposables without the environmental impact of plastic or foam. Perfect for hot cold foods, these plates are an ideal, sustainable solution for restaurants, cafeterias, caterers and coffee shops.

## **Pressware®** Paper Tableware

## **Benefits**

- Made in USA\*\*
- Sustainable alternative to a standard lined paper plate
- Durable, heavy weight construction with cut resistant coating to reduce liquid soakage
- Ideal for use with heavier foods, including hot or cold applications
- Neutral color with the EarthChoice logo showing the sustainable message on the plates/bowls
- Made from plant-based renewable resources; meets ASTM-D6868 standard for composability\*
- PFAS Free
- Microwave safe to reheat
- Smaller case packs to help minimize inventory carrying costs