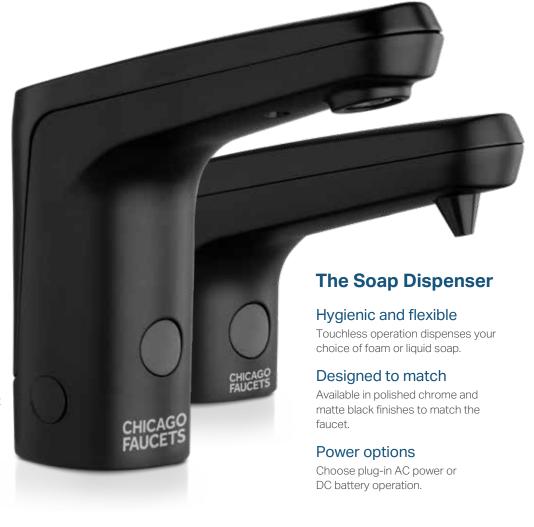

## ASSE 1070 certified scald protection\*

Available with integral ASSE 1070 certified protection\*. Cuts installation time by 50% and eliminates as many as six leak points.

#### User convenience

Dual-supply models feature user adjustable temperature control that can be easily converted to concealed control with included vandal resistant cap.

## Dependable operation

Multiple field-adjustable modes and detection ranges for optimum performance.

## Fast and easy installation

All electronics are above deck for fast installation and easy maintenance. Includes stainless steel hoses.

### Easy to adjust

Use the optional Commander™ handheld unit to maintain and monitor your faucets.

- Five running modes
- Hygiene flush
- Track usage
- Multiple field adjustable modes and detection ranges



#### Power

LTPS Long Term Power System Maintenance-free power for 15 years or more.





#### Accessories



3500-001KJKCP 3500-001KJKMB

8" Cover Plate 3500-002KJKCP 3500-002KJKMB



Commander™ Handheld Unit 116.585.00.1

#### **Finishes**



Polished Chrome (CP)



Matte Black (MB)

## Codes & Standards

Certified per ASSE 1070\*/ ASME A112.1070 / CSA B125.70 Certified to ASME A112.18.1/CSA B125.1 and NSF/ANSI 61, Section 9 NSF/ANSI 372 Low Lead Content







Complies with ADA requirements as specified in the Americans with Disabilities Act.

# **The Smart Choice**

# For Touchless Solutions.

We offer an extensive line of touchless solutions for every application. To learn more, visit chicagofaucets.com or contact us directly to discuss your requirements.

847/803-5000 customerservi