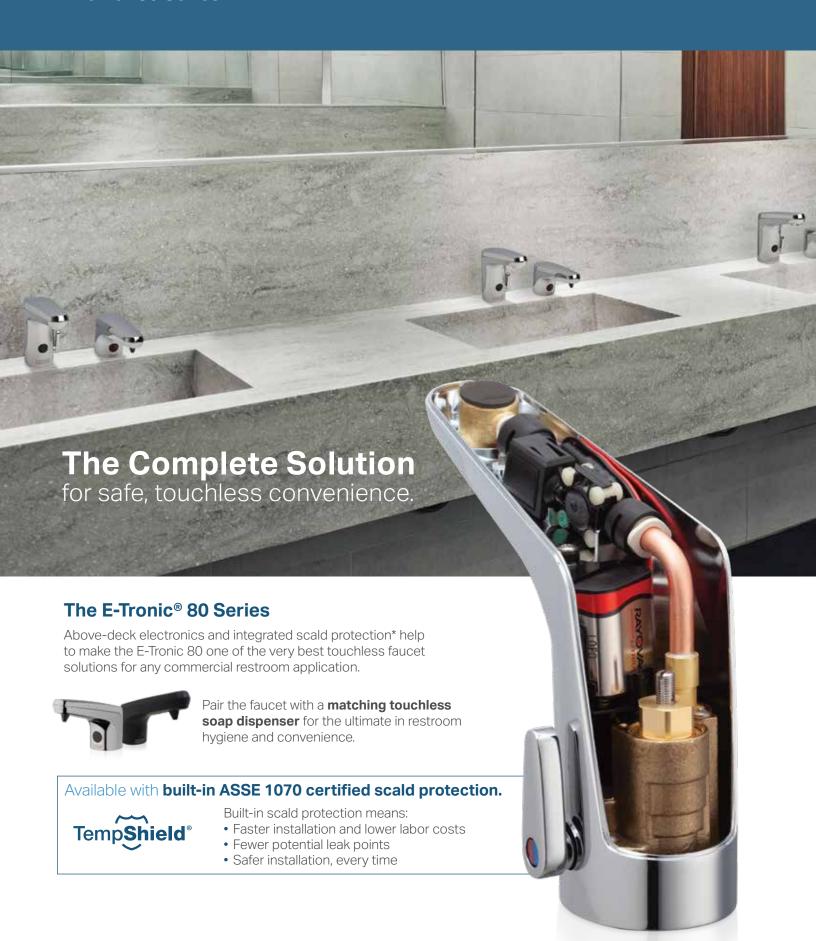

# E-Tronic® 80 Series

## The Faucet

## ASSE 1070 certified scald protection\*

Available with integral ASSE 1070 certified protection\*. Cuts installation time by 50% and eliminates as many as six leak points.

## Fast and easy installation

All electronics are above deck for fast installation and easy maintenance. Includes stainless steel hoses.