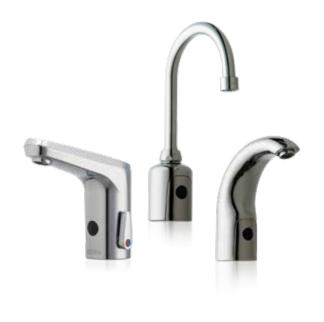

# The E-Tronic® 80 Series

**Integrated scald protection** with contemporary design.

# E-Tronic® 80 Series

## The Faucet

#### Saves water

Adjustable run time with vandal resistant outlet options from .35 to 1.5 GPM.

#### User convenience

Dual-supply models feature user adjustable temperature control that can be easily converted to concealed control with included vandal resistant cap.

## Dependable operation

Multiple field-adjustable modes and detection ranges for optimum performance.

## Fast and easy installation

All electronics are above deck for fast installation and easy maintenance. Includes stainless steel hoses.