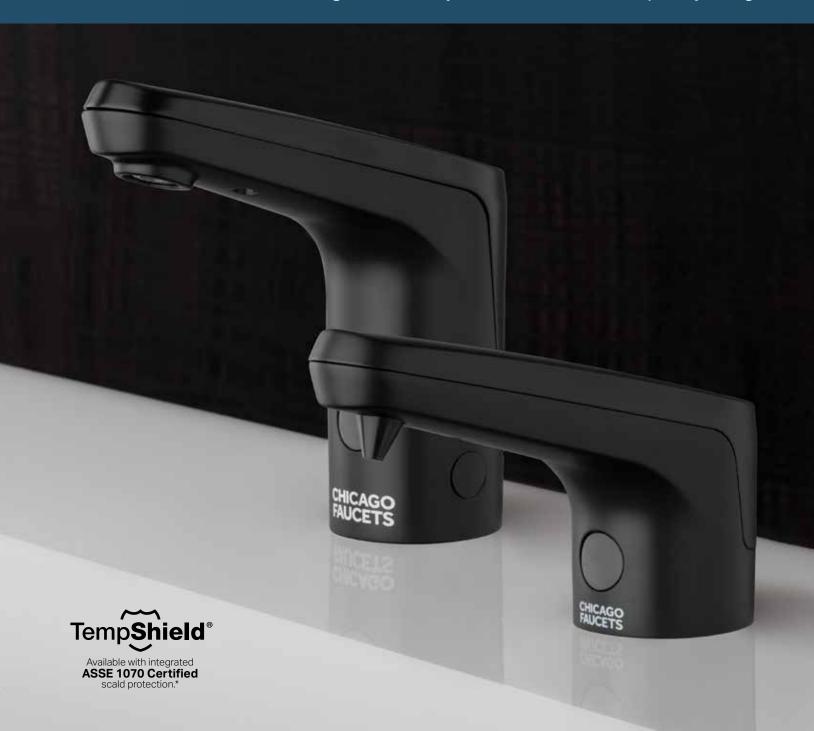

# The E-Tronic® 80 Series

**Integrated scald protection** with contemporary design.

## ASSE 1070 certified scald protection\*

Available with integral ASSE 1070 certified protection\*. Cuts installation time by 50% and eliminates as many as six leak points.