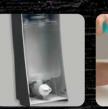

## WAVE exceeds your expectations. Smooth stylish luxury is yours.

So simple it is *Perfect*. Available in Matte Black, Pearl White, Satin Nickel. Or Customize your Dispensers for that extra designer touch.

BEAUTY. FUNCTION. RELIABILITY.

Easy to install WAVE installs in minutes on any wall surface with double-faced tape and silicone mounting adhesive (included). No tools. No drilling. No wall damage.