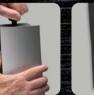

BEAUTY. FUNCTION. RELIABILITY.

Easy to install WAVE installs in minutes on any wall surface with double-faced tape and silicone mounting adhesive (included). No tools. No drilling. No wall damage.