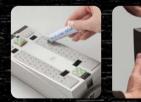

## Easy to fill Simply open the locking lid and pop out the chamber. Top it up and snap it back in.

So easy to use

Your guests will love the push-button convenience. Attractive liquid identification labels make selection easy. Quality and Reliability. Guaranteed! WAVE uses the same proven pump system as all our Dispensers.