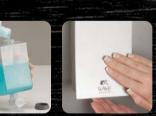

## Easy to fill Simply open the locking lid and pop out the chamber. Top it up and snap it back in.

So easy to use

Your guests will love the push-button convenience. Attractive liquid identification labels make selection easy. Quality and Reliability. Guaranteed! WAVE uses the same proven pump system as all our Dispensers.