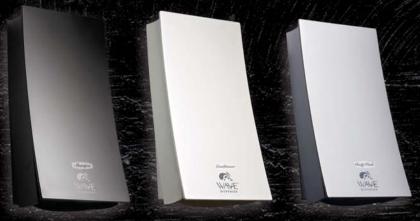

## WAVE exceeds your expectations. Smooth stylish luxury is yours.

So simple it is *Perfect*. Available in Matte Black, Pearl White, Satin Nickel. Or Customize your Dispensers for that extra designer touch.