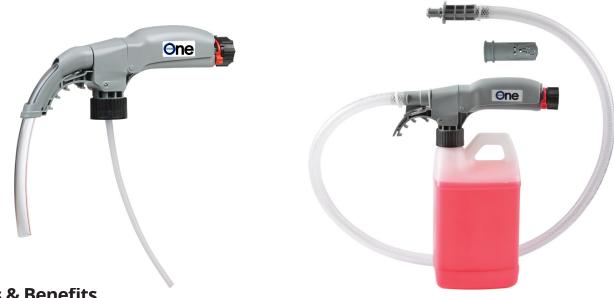

## **Features & Benefits**

- Designed with chemical draw tube attached to dispensing unit to easily swap between containers
- Available in 3 flow rates: Low 1gpm/4lpm; Medium 2.5gpm/9.5lpm; High 4gpm/15lpm
- 26 optional color-coded metering tip options to meet local plumbing agency codes
- ASSE 1055B approved backflow preventer options to meet local plumbing agency codes
- Basic or premium spray and foaming options, premium spray and foam provides for optimal reach with a 4ft spray/foam hose
- Integrated hanging hooks to hold dispensing unit when not in use or when filling buckets or other large equipment

#### **Configurations & Specifications:** FILL & SPRAY/FOAM **FILL DISPENSER DISPENSER-APPLICATORS** SINGLE FILL **DUAL FILL** SINGLE FILL **DUAL FILL & SPRAY** & SPRAY **Dual Flow &** Dual Low Medium High Spray Dual Medium Dilution Dilution Flow Flow Flow & Rinse Dilution Flow Flow Rate 1 GPM/4 LPM 1 GPM/4 LPM 2.5 GPM/9.5 LPM 2.5 GPM/9.5 LPM 4 GPM/15 LPM 4 GPM/15 LPM **Dilution Options** 2 2 in Dispenser Low / High Rich / Lean Water / Chem Rich / Lean Selector Switch Icon Optons Rich / Lean Blank Label Area Blank Label Area Blank Label Area Premium Spray/ Foam Applicator Basic Sprayer-Foamer Integrated $\sqrt{}$ $\sqrt{}$ $\sqrt{}$ $\sqrt{}$