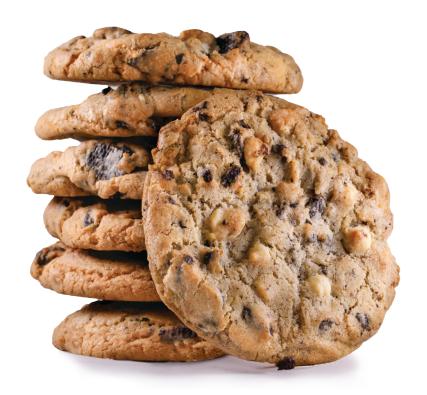

## New Decadent Cookie Doughs for 2023

made with HERSHEY'S PREMIER WHITE CHIPS'

Item #44097 | Pack Size: 80/4.5 oz.

A new version of an old classic! A rich, dark brown sugar cookie dough base is loaded with chocolate sandwich cookie pieces and Hershey's Premier White Chips®. The delicious flavor and texture combination of crunchy chocolate cookie pieces paired with smooth and creamy vanilla chips is oh so delectable!