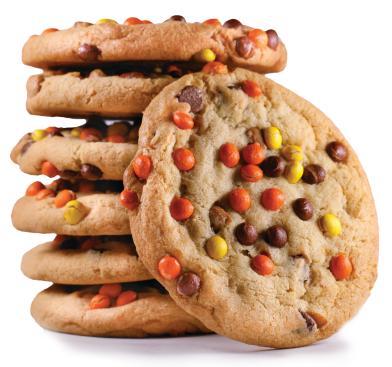

## Peanut Butter Chocolate Chip

made with REESE'S PIECES®

Item #44098 | Pack Size: 80/4.5 oz.

Experience PB & C in their finest form yet! A blonde cookie dough base is teeming with generous amounts of peanut butter chips and semi-sweet chocolate chips and heavily topped with Reese's Pieces®. What more could a diehard PB & C fan ask for?