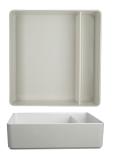

Nu Bento Box Grey and White **7193TM100** L 10 1/2" W 10" H 2 3/4"

Nu Bento Box White **7193TM101** L 10 1/2" W 10" H 2 3/4"

Bento Box Lid Grey **7193TM102** L 10 1/2" W 10" H 7/8"

Bento Box Lid White **7193TM105** L 10 1/2" W 10" H 7/8"