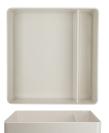

Nu Bento Box Grey and White **7193TM100** L 10 1/2" W 10" H 2 3/4"

Nu Bento Box White **7193TM101** L 10 1/2" W 10" H 2 3/4"

Bento Box Lid Grey **7193TM102** L 10 1/2" W 10" H 7/8"

Bento Box Lid White **7193TM105** L 10 1/2" W 10" H 7/8"