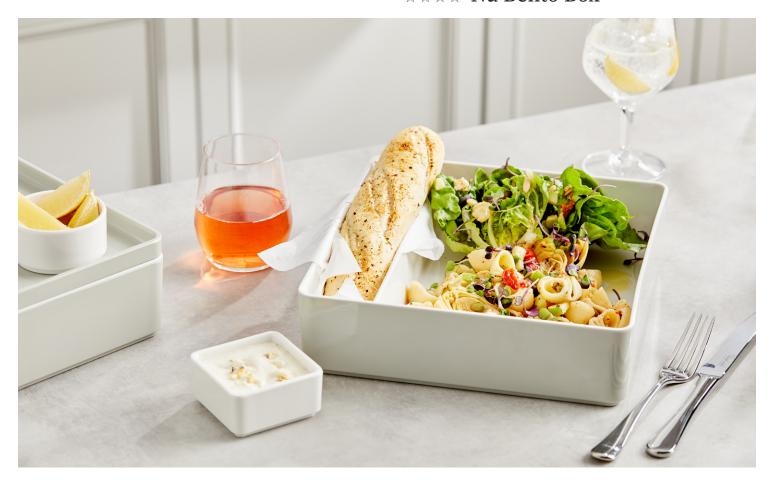

## Simply functional melamine

Outdoor and casual dining just got easier with Creations Nu Bento Box. Made of versatile melamine, these vessels have functional square and round inserts that are perfect for sides and sauces, as well as lids that make them ideal for stacking. Each box is designed with a separate compartment for flatware, making delivery clean and simple.

Nu Bento Box Grey and White **7193TM100** L 10 1/2" W 10" H 2 3/4"

Nu Bento Box White **7193TM101** L 10 1/2" W 10" H 2 3/4"

Bento Box Lid Grey **7193TM102** L 10 1/2" W 10" H 7/8"

Bento Box Lid White **7193TM105** L 10 1/2" W 10" H 7/8"