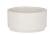

Square Insert Bowl White **7193TM103** L W 3" H 1 1/2" (4 1/2 oz)

Round Insert Bowl White **7193TM104** D 3" H 1 1/2" (3 1/2 oz)