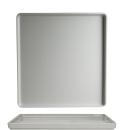

Nu Bento Box Grey and White **7193TM100** L 10 1/2" W 10" H 2 3/4"

Nu Bento Box White **7193TM101** L 10 1/2" W 10" H 2 3/4"

Bento Box Lid Grey **7193TM102** L 10 1/2" W 10" H 7/8"

Bento Box Lid White **7193TM105** L 10 1/2" W 10" H 7/8"