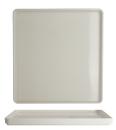

## Simply functional melamine

Outdoor and casual dining just got easier with Creations Nu Bento Box. Made of versatile melamine, these vessels have functional square and round inserts that are perfect for sides and sauces, as well as lids that make them ideal for stacking. Each box is designed with a separate compartment for flatware, making delivery clean and simple.

Nu Bento Box Grey and White **7193TM100** L 10 1/2" W 10" H 2 3/4"

Nu Bento Box White **7193TM101** L 10 1/2" W 10" H 2 3/4"

Bento Box Lid Grey **7193TM102** L 10 1/2" W 10" H 7/8"

Bento Box Lid White **7193TM105** L 10 1/2" W 10" H 7/8"