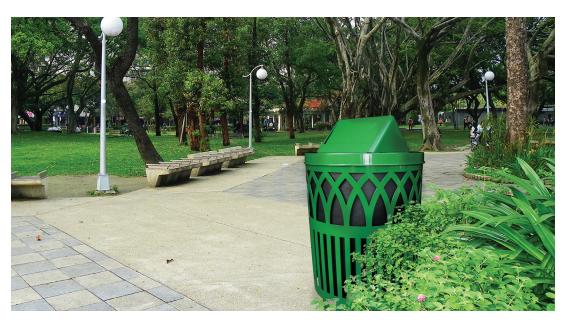

## **Covington Collection**

Combination of function, style, and choice

Great for parks, schools, city streets, shopping malls, municipalities, and parking facilities

- Provides a unique, aesthetically pleasing receptacle for any area
- Sleek and contemporary laser cut design
- Servicing is easy with the lift off top
- Five lid options
- Three leveling feet with a welded 3/8" dia threaded shaft
- · Comes standard with the following:
- Black high density polyurethane rigid plastic liner
- Encapsulated cable to keep lid secure to unit
- Anchor kit to secure to ground
- Standard protective coated base protects surfaces from rust rings