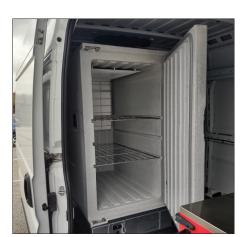

These containers are also a less expensive alternative to a refrigeration conversion of a truck or van. They do not require a van liner install or a refrigerated van build. They are easy to load and unload, allowing the unit to be removed from the vehicle, and come in convenient front opening or top loading models.