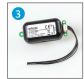

### Bluetooth Added for Total Connectivity and Visibility

All Coldtainer containers can be equipped with Bluetooth connectivity and accessed by a downloadable APP allowing you to monitor the unit from a linked smartphone or tablet and upload reports and temperature graphs.

- Turns your mobile device into a wireless user interface.
- Precise temperature set-point control.
- Easy viewing of temperature and status without opening container.

### **OPTIONAL UPGRADES**

We offer a wide range of upgrades to cater for different applications.

- 1 Shelf
- **2** Transport Kits
- **3** Bluetooth Module
- 4 Plastic Strip Curtain
- 5 Fixing Kit/Tie Down Kit
- 6 Internal Fan Kit