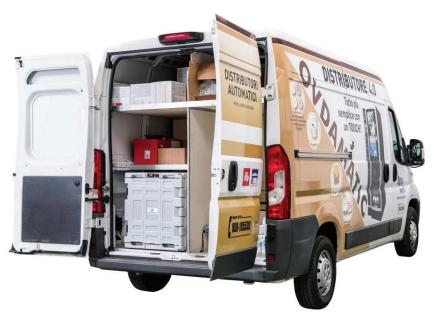

These containers are also a less expensive alternative to a refrigeration conversion of a truck or van. They do not require a van liner install or a refrigerated van build. They are easy to load and unload, allowing the unit to be removed from the vehicle, and come in convenient front opening or top loading models.