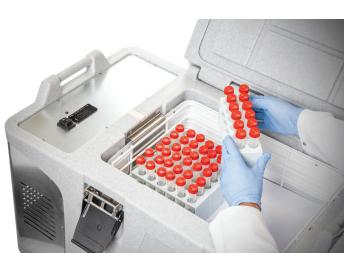

### **PHARMACEUTICAL**

Whether you need a blood transport cooler, a portable vaccine refrigerator, the cooled transport of biological samples, or a mobile, temperature-controlled, shipping unit for vaccines and medicines, we have you covered. Design and technical features meet all CDC/VFC vaccine storage guidelines.