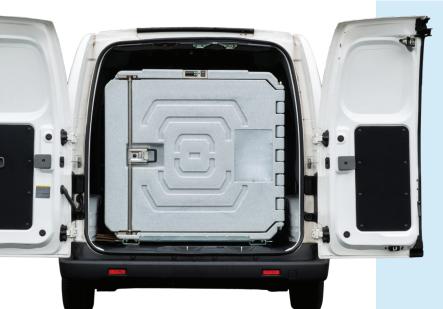

These containers are also a less expensive alternative to a refrigeration conversion of a truck or van. They do not require a van liner install or a refrigerated van build. They are easy to load and unload, allowing the unit to be removed from the vehicle, and come in convenient front opening or top loading models.

#### **EASY INSTALLATION**

Coldtainer containers are a one-piece molded polyethylene construction for outstanding durability, strength and lightness. Components are designed and tested for use in mobile applications.