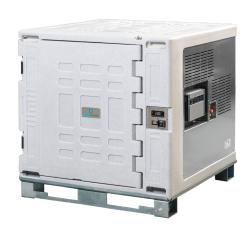

#### Coldtainer on the Go. Take Your Unit Where You Need It

Coldtainer Autonomous Units include an integrated battery, enabling autonomous operation for up to 12 hours on a single charge without the need to be plugged in.

Perfect for events or areas where outside power source is unavailable. Coldtainer AuO units come in many different versions with units able to refrigerate, freeze, or deep freeze items depending on required temperature set point.