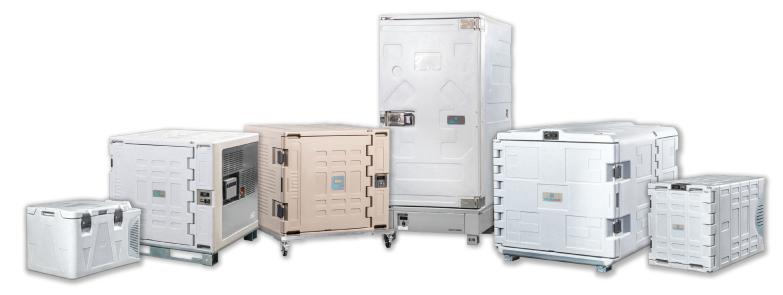

## PORTABLE STORAGE SOLUTIONS

A flexible and economical solution for temperature-controlled transport needs.

We offer several mobile storage units that can safely transport temperature-sensitive products in any environmental condition. In the pharma industry, they can become a blood transport cooler or portable vaccine refrigerator. For food delivery, they can keep pre-cooked meals hot or groceries cold.

These containers are also a less expensive alternative to a refrigeration conversion of a truck or van. They do not require a van liner install or a refrigerated van build. They are easy to load and unload, allowing the unit to be removed from the vehicle, and come in convenient front opening or top loading models.