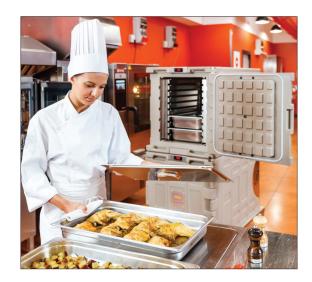

#### Not Just for Cold Deliveries! Coldtainer Goes Hot Too

The Coldtainer HmL series offers restaurants or caterers a versatile high-performing unit that comes with a heated option with a range up to 185 degrees F.

With its sleek and rugged design, iso-thermal triple insulated construction, and precise temperature control, the Coldtainer HmL is designed for catering and food service experts to transport hot meals on the road, while guaranteeing the taste, quality, and safety from the place of preparation to the customer.