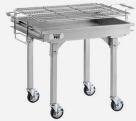

### **STAINLESS STEEL**

MODELS

554CHAR30SS 554CHAR60SS 554CHAR72SS

554CHAR30 554CHAR30SS 554CHAR60 554CHAR60SS 554CHAR72 554CHAR72SS