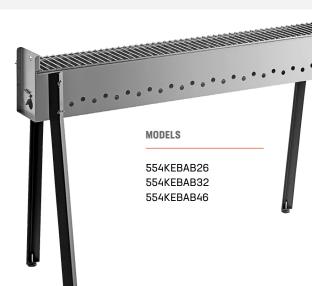

# **KEBAB GRILLS**

Give your customers a tantalizing taste of authentic, fire-grilled kebabs with Backyard Pro charcoal kebab grills! They are available in three different sizes to fit your needs and are perfect for carnivals, outdoor concessions, and markets. With a compact frame and single long grill grate, these grills produce the perfect grill marks every time!