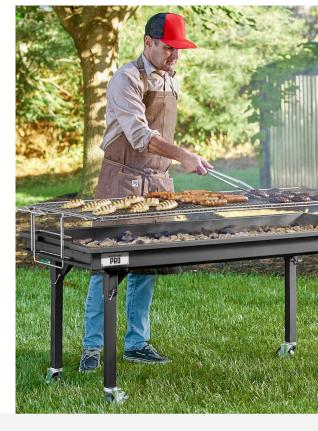

# **KEBAB GRILLS**

Give your customers a tantalizing taste of authentic, fire-grilled kebabs with Backyard Pro charcoal kebab grills! They are available in three different sizes to fit your needs and are perfect for carnivals, outdoor concessions, and markets. With a compact frame and single long grill grate, these grills produce the perfect grill marks every time!