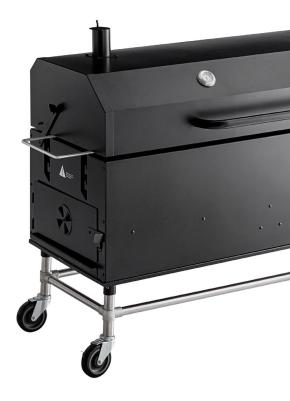

# **CHARCOAL SMOKERS**

#### **GREAT SMOKY FLAVOR**

Take your menu to the next level with Backyard Pro outdoor wood/ charcoal smokers! With capacity to fill high output commercial applications, these units are perfect for catering use or use on your commercial patio or deck. Available to ship fully assembled or unassembled, find the unit that fits your needs. Also check out Backyard Pro charcoal and accessories below!

FEATURES MODELS

- Large 1,102 sq. in. cooking surface can accommodate a whole hog with space to spare
- 2 thermometers and adjustable chimney flaps ensure perfect smoking temperature
- 14 gauge stainless steel charcoal pan and slide-out ash tray
- Adjustable height, removable cooking grate makes cleaning a breeze
- · Adjustable chimney flap