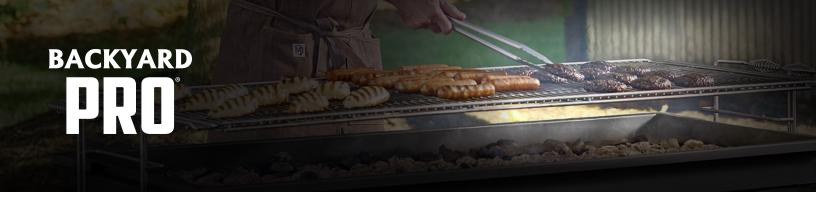

# **CHARCOAL GRILLS**

#### FIRE UP YOUR GRILLING LINEUP

Upgrade your outdoor charcoal cooking lineup with Backyard Pro charcoal grills! Bringing smoky flavor to your menu, these charcoal grills are versatile to meet your needs. Complete with different sizes and finishes, they are great for catering use or for your commercial patio or deck.