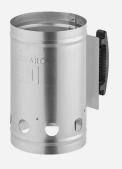

ity to fill high output commercial applications, these units are perfect for catering use or use on your commercial patio or deck. Available to ship fully assembled or unassembled, find the unit that fits your needs. Also check out Backyard Pro charcoal and accessories below!

FEATURES MODELS

- Large 1,102 sq. in. cooking surface can accommodate a whole hog with space to spare
- 2 thermometers and adjustable chimney flaps ensure perfect smoking temperature
- 14 gauge stainless steel charcoal pan and slide-out ash tray
- Adjustable height, removable cooking grate makes cleaning a breeze
- · Adjustable chimney flap

554SMOKR6OAS 554SMOKR6OKD



## 100% NATURAL HARDWOOD LUMP CHARCOAL - 20 LB. BAG

**MODELS** 

688CLUMP20



## 5 LB. BRIQUETTE CHARCOAL CHIMNEY STARTER

**MODELS** 

554BPCS5



## WEATHERPROOF VINYL COVERS

**MODELS** 

554CHARCVR30 554CHARCVR60