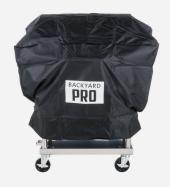

for catering use or use on your commercial patio or deck. Available to ship fully assembled or unassembled, find the unit that fits your needs. Also check out Backyard Pro charcoal and accessories below!

FEATURES MODELS

- Large 1,102 sq. in. cooking surface can accommodate a whole hog with space to spare
- 2 thermometers and adjustable chimney flaps ensure perfect smoking temperature
- 14 gauge stainless steel charcoal pan and slide-out ash tray
- Adjustable height, removable cooking grate makes cleaning a breeze
- · Adjustable chimney flap

554SMOKR6OAS 554SMOKR6OKD



## 100% NATURAL HARDWOOD LUMP CHARCOAL - 20 LB. BAG

**MODELS** 

688CLUMP20



## 5 LB. BRIQUETTE CHARCOAL CHIMNEY STARTER

**MODELS** 

554BPCS5



## WEATHERPROOF VINYL COVERS

**MODELS** 

554CHARCVR30 554CHARCVR60