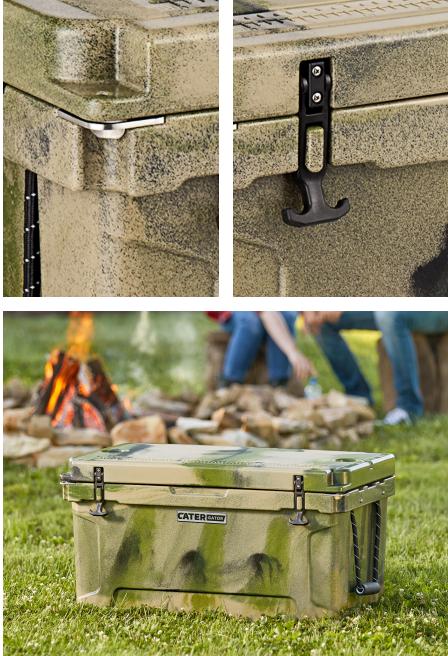

### **Easy Transport**

- Indentations and rubber comfort grip handles •
- 5" wheels for rolling (select models) •

#### Security

2 bottle openers also function as metal reinforced padlock slots •