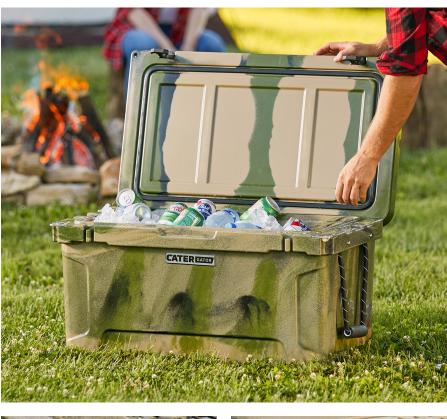

### **Triple Insulated Polyethylene**

Keeps food cool and beverages chilled •

#### **Multi-Purpose Lid**

- 24" engraved ruler •
- 2 cup holders ٠