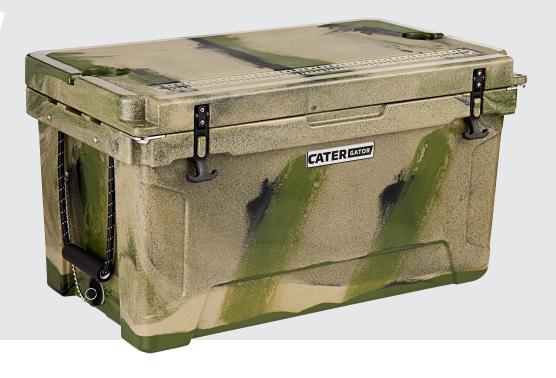

### **AVAILABLE IN 9 COLORS**

| Model #     |              | Color    |  |
|-------------|--------------|----------|--|
| 215CG65WH   | 215CG65WHW   | White    |  |
| 215CG65TAN  | 215CG65TANW  | Tan      |  |
| 215CG65SF   | 215CG65SFW   | Seafoam  |  |
| 215CG65CAMO | 215CG65CAMOW | Camo     |  |
| 215CG65SPG  | 215CG65SPGW  | Gray     |  |
| 215CG65SPB  | 215CG65SPBW  | Beige    |  |
| 215CG65RED  | 215CG65REDW  | Red      |  |
| 215CG65NV   | 215CG65NVW   | Navy     |  |
| 215CG65CHR  | 215CG65CHRW  | Charcoal |  |

### **Triple Insulated Polyethylene**

Keeps food cool and beverages chilled •

#### Durability

Virtually indestructable and won't leak •

#### **Multi-Purpose Lid**

- 24" engraved ruler •
- 2 cup holders ٠