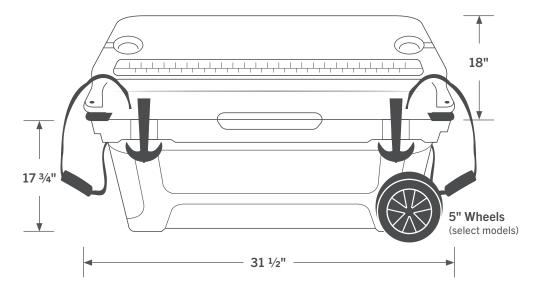

### **Easy Transport**

- Indentations and rubber comfort grip handles •
- 5" wheels for rolling (select models) •