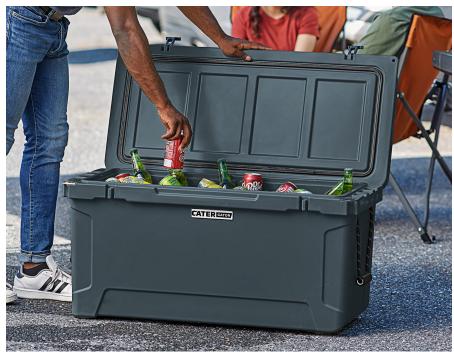

#### **Triple Insulated Polyethylene**

Keeps food cool and beverages chilled

## **Durability**

Virtually indestructable and won't leak

#### **Multi-Purpose Lid**

- 30" engraved ruler
- 2 cup holders