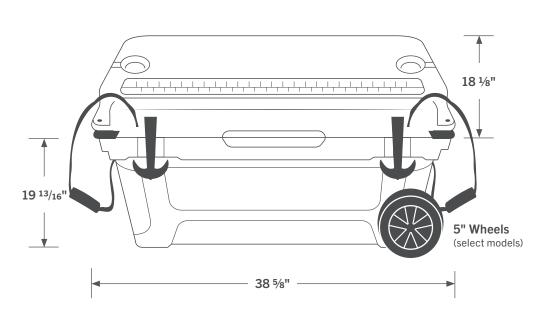

### **Easy Transport**

- Indentations and rubber comfort grip handles
- 5" wheels for rolling (select models)