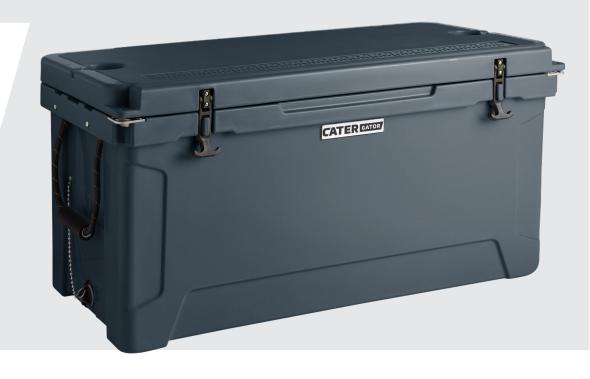

# CATER GATOR

110 QT. ROTOMOLDED

# **EXTREME OUTDOOR COOLER**



#### **AVAILABLE IN 9 COLORS**

| Model #      |               | Color    |  |
|--------------|---------------|----------|--|
| 215CG100WH   | 215CG100WHW   | White    |  |
| 215CG100TAN  | 215CG100TANW  | Tan      |  |
| 215CG100SF   | 215CG100SFW   | Seafoam  |  |
| 215CG100CAMO | 215CG100CAMOW | Camo     |  |
| 215CG100SPG  | 215CG100SPGW  | Gray     |  |
| 215CG100SPB  | 215CG100SPBW  | Beige    |  |
| 215CG100RED  | 215CG100REDW  | Red      |  |
| 215CG100NV   | 215CG100NVW   | Navy     |  |
| 215CG100CHR  | 215CG100CHRW  | Charcoal |  |



### **FEATURES & BENEFITS**

#### **Triple Insulated Polyethylene**

Keeps food cool and beverages chilled

## **Durability**

Virtually indestructable and won't leak

#### **Multi-Purpose Lid**

- 30" engraved ruler
- 2 cup holders

### **Easy T