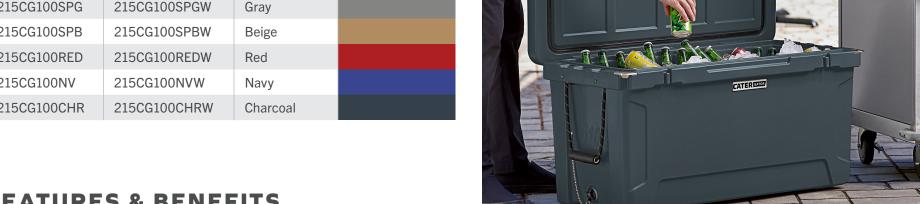

#### **AVAILABLE IN 9 COLORS**

| Model #      |               | Color    |  |
|--------------|---------------|----------|--|
| 215CG100WH   | 215CG100WHW   | White    |  |
| 215CG100TAN  | 215CG100TANW  | Tan      |  |
| 215CG100SF   | 215CG100SFW   | Seafoam  |  |
| 215CG100CAMO | 215CG100CAMOW | Camo     |  |
| 215CG100SPG  | 215CG100SPGW  | Gray     |  |
| 215CG100SPB  | 215CG100SPBW  | Beige    |  |
| 215CG100RED  | 215CG100REDW  | Red      |  |
| 215CG100NV   | 215CG100NVW   | Navy     |  |
| 215CG100CHR  | 215CG100CHRW  | Charcoal |  |