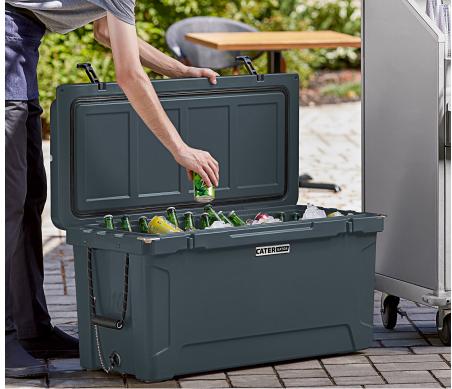

#### **Triple Insulated Polyethylene**

Keeps food cool and beverages chilled

## **Durability**

Virtually indestructable and won't leak