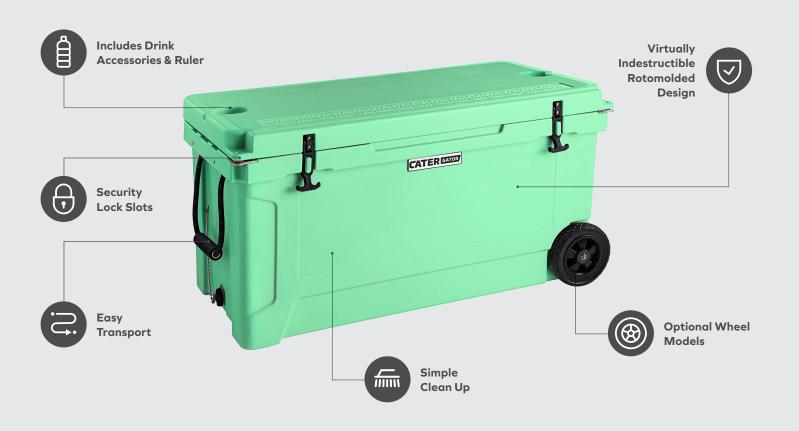

# OUTDOOR COOLERS

Designed for maximum ice retention with extreme durability, trust CaterGator for keeping food and drinks safe at all your outdoor events.

### **SIZES & STYLES:**

Available in both pail and chest configurations with a single stainless steel handle. Great for individuals or small trips.

35 qt.

Ideal for individuals or small gatherings. Comes with a suitcase style handle and 8" wheels for easy transportation.

45 qt.

Recommended for individuals, small gatherings and events. Comes with or without wheels for easy transportation.

65 qt.

Ideal for large sized gatherings and events. Comes with or without wheels for easy transportation.

100 qt.

Built for the great outdoors, the 100 qt. mobile rotomolded extreme outdoor cooler / ice chest holds ice and keeps food and beverages chilled.

170 qt.

Wherever the party and whatever the menu, this cooler / ice chest provides the holding power, durability, and convenience that you need and want.

210 qt.

Built for the great outdoors, the 210 qt. mobile rotomolded extreme outdoor cooler / ice chest is perfect for any occasion!

| Colors        | White | Tan | Gray | Beige | Camo | Seafoam | Red | Navy | Charcoal |
|---------------|-------|-----|------|-------|------|---------|-----|------|----------|
| 20 qt. Pail   | ~     | /   | /    | /     | ~    | ~       | /   | /    | ~        |
| 20 qt. Chest  | /     | /   | /    | ~     | /    | /       | /   | ~    | /        |
| 35 qt. Chest  | /     | /   | /    |       |      |         | ~   |      |          |
| 45 qt. Chest  | /     | /   | /    | ~     | /    | ~       | ~   | ~    | /        |
| 65 qt. Chest  | /     | /   | /    | ~     | /    | /       | /   | ~    | /        |
| 110 qt. Chest | /     | /   | /    | ~     | /    | /       | /   | ~    | /        |
| 170 qt. Chest | /     | ~   | /    | ~     |      | /       | /   |      |          |
| 200 qt. Chest | /     | /   | /    | /     |      | ~       | /   |      |          |