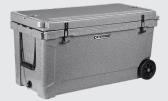

100 qt.

Built for the great outdoors, the 100 qt. mobile rotomolded extreme outdoor cooler / ice chest holds ice and keeps food and beverages chilled.

170 qt.

Wherever the party and whatever the menu, this cooler / ice chest provides the holding power, durability, and convenience that you need and want.