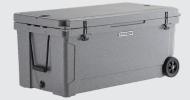

210 qt.

Built for the great outdoors, the 210 qt. mobile rotomolded extreme outdoor cooler / ice chest is perfect for any occasion!

| Colors        | White | Tan | Gray | Beige | Camo | Seafoam | Red | Navy | Charcoal |
|---------------|-------|-----|------|-------|------|---------|-----|------|----------|
| 20 qt. Pail   | ~     | /   | /    | /     | ~    | ~       | /   | /    | ~        |
| 20 qt. Chest  | /     | /   | /    | ~     | /    | /       | /   | ~    | /        |
| 35 qt. Chest  | /     | /   | /    |       |      |         | ~   |      |          |
| 45 qt. Chest  | /     | /   | /    | ~     | /    | ~       | ~   | ~    | /        |
| 65 qt. Chest  | /     | /   | /    | ~     | /    | /       | /   | ~    | /        |
| 110 qt. Chest | /     | /   | /    | ~     | /    | /       | /   | ~    | /        |
| 170 qt. Chest | /     | ~   | /    | ~     |      | /       | /   |      |          |
| 200 qt. Chest | /     | /   | /    | /     |      | ~       | /   |      |          |