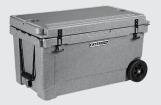

100 qt.

Built for the great outdoors, the 100 qt. mobile rotomolded extreme outdoor cooler / ice chest holds ice and keeps food and beverages chilled.

170 qt.

Wherever the party and whatever the menu, this cooler / ice chest provides the holding power, durability, and convenience that you need and want.