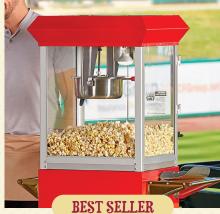

# 150 oz. / hour

#### #382PM850

- Most versatile machine
- Ideal for medium volume events
- Cabinet capacity: 50 oz.