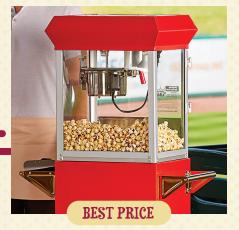

# Machines for any fun food affair

## 100 oz. / hour

#### #382PM470

- The best value in the market
- Ideal for any occasion or special event
- Cabinet capacity: 35 oz.