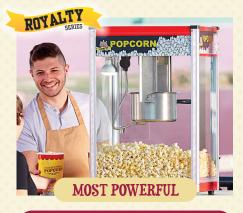

# 225 oz. / hour

#### #382PM50R

- The highest volume machine
- Ideal for high-traffic concessions
- Cabinet capacity: 115 oz.