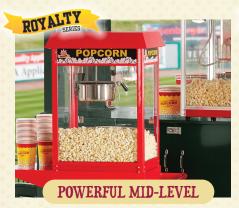

# 200 oz. / hour

#### #382PM1360

- Quick and easy operation
- Ideal for mid-level demand
- Cabinet capacity: 65 oz.