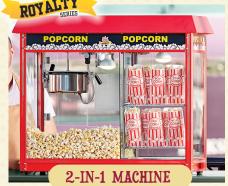

# 165 oz. / hour

#### #382PMW17R

- Designed to draw a crowd
- Ideal for medium volume concessions
- Cabinet capacity: 150 oz. with both cabinets combined