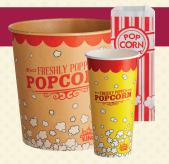

# Merchandising

- Make the experience attractive and fun to keep customers coming back for more!
- Available in sizes from 0.6 oz. to 170 oz.